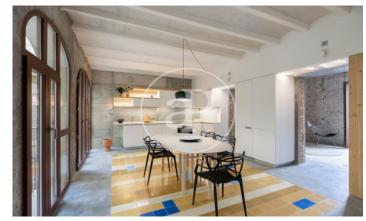

## New building (work) for sale with Terrace in Sant Antoni (Barcelona)

In a strategic enclave in the Sant Antoni neighbourhood in Barcelona's Eixample district, a stone's throw from the Sant Antoni Market, we find this former industrial factory that has been completely refurbished to the highest architectural standards, creating modern, flexible homes with a very special charm. The development offers 11 exclusive homes located on 5 floors, in duplexes with gardens and flats with terraces with 1 and 2 bedrooms and two bathrooms. 3 ground floor units with 5-metre high ceilings and beautiful private patios. The flats on the first floors have their own terrace, the upper floors are accessed by lift and privately by floating walkways that serve as balconies for exclusive use. The building was previously built in 1863 and has recently been completely refurbished with modern technology. It has a lift. In the excellent combination of the traditional and the modern, while preserving the history in its walls and generating situations of great architectural beauty, it seeks the functionality and performance that modern life requires. Housing with excellent qualities and very precise and well-executed finishes, natural materials have been chosen in accordan [...]