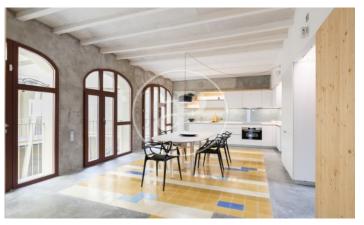

## New building (work) for sale with Terrace in Sant Antoni (Barcelona)

In a strategic enclave in the Sant Antoni neighbourhood in Barcelona's Eixample district, a stone's throw from the Sant Antoni Market, we find this former industrial factory that has been completely refurbished to the highest architectural standards, creating modern, flexible homes with a very special charm. The development offers 11 exclusive homes located on 5 floors, in duplexes with gardens and flats with terraces with 1 and 2 bedrooms and two bathrooms. 3 ground floor units with 5-metre high ceilings and beautiful private patios. The flats on the first floors have their own terrace, the upper floors are accessed by lift and privately by floating walkways that serve as balconies for exclusive use. The building was previously built in 1863 and has recently been completely refurbished with modern technology. It has a lift. In the excellent combination of the traditional and the modern, while preserving the history in its walls and generating situations of great architectural beauty, it seeks the functionality and performance that modern life requires. Housing with excellent qualities and very precise and well-executed finishes, natural materials have been chosen in accordan [...]