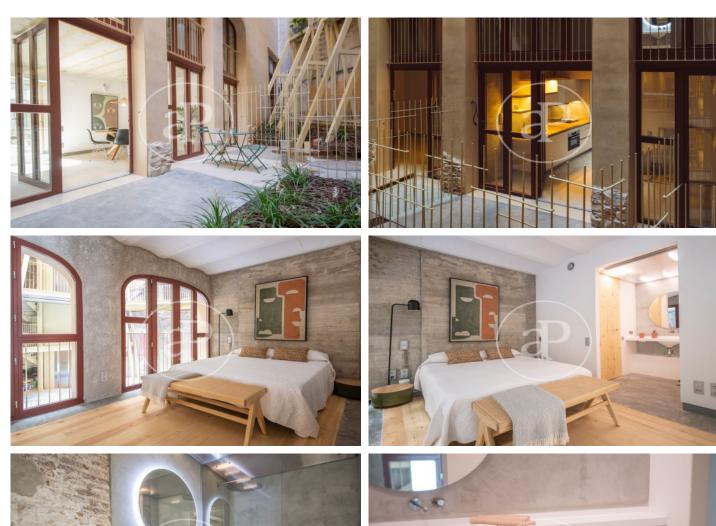

## New building (work) for sale with Terrace in Sant Antoni (Barcelona)

In a strategic location in the Sant Antoni neighbourhood in Barcelona's Eixample district, just steps from the Sant Antoni Market, we find this former industrial factory that has been completely refurbished to high architectural standards to create modern, flexible homes with a very special charm. The development offers 11 exclusive homes located on 5 floors, in duplexes with gardens and flats with terraces with 1 and 2 bedrooms and two bathrooms. 3 ground floor units with 5-metre high ceilings and beautiful private patios. The flats on the first floors have their own terrace, the upper floors are accessed by lift and privately by floating walkways that serve as balconies for exclusive use. The building was previously built in 1863 and has recently been completely refurbished with modern technology. It has a lift. In the excellent combination of the traditional and the modern, while preserving the history in its walls and generating situations of great architectural beauty, it seeks the functionality and performance that modern life requires. Housing with excellent qualities and very precise and well-executed finishes, natural materials have been chosen in accordance with the [...]