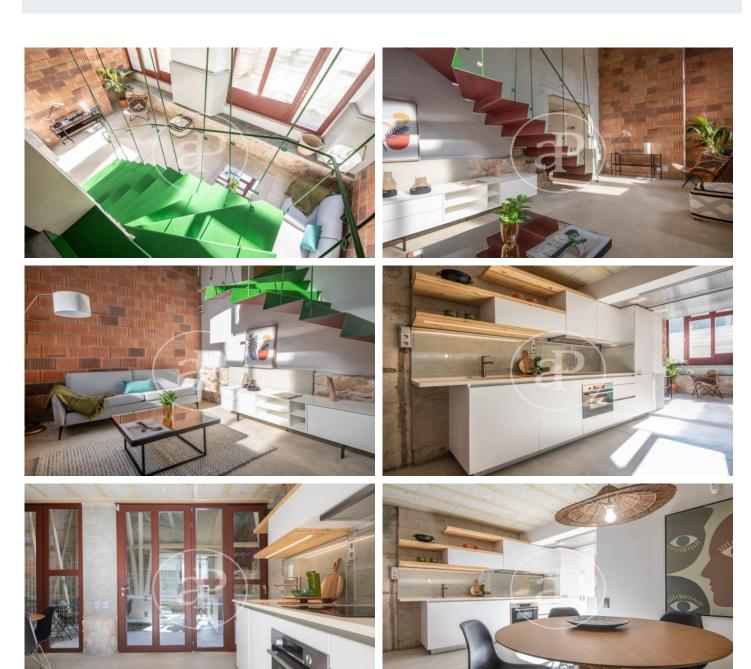

## New building (work) for sale with Terrace in Sant Antoni (Barcelona)

In a strategic location in the Sant Antoni neighbourhood in Barcelona's Eixample district, just steps from the Sant Antoni Market, we find this former industrial factory that has been completely refurbished to high architectural standards to create modern, flexible homes with a very special charm. The development offers 11 exclusive homes located on 5 floors, in duplexes with gardens and flats with terraces with 1 and 2 bedrooms and two bathrooms. 3 ground floor units with 5-metre high ceilings and beautiful private patios. The flats on the first floors have their own terrace, the upper floors are accessed by lift and privately by floating walkways that serve as balconies for exclusive use. The building was previously built in 1863 and has recently been completely refurbished with modern technology. It has a lift. In the excellent combination of the traditional and the modern, while preserving the history in its walls and generating situations of great architectural beauty, it seeks the functionality and performance that modern life requires. Housing with excellent qualities and very precise and well-executed finishes, natural materials have been chosen in accordance with the [...]