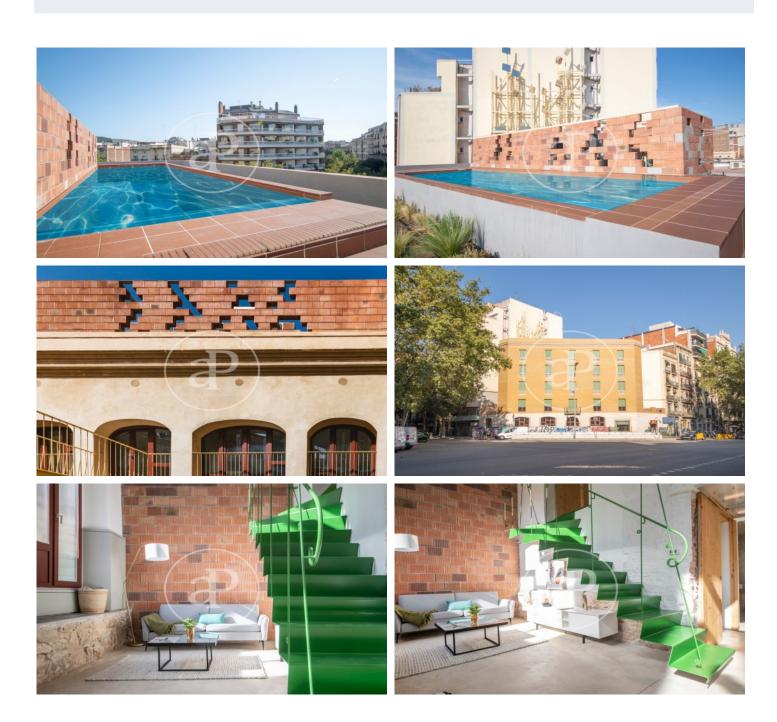

## New building (work) for sale with Terrace in Sant Antoni (Barcelona)

In a strategic location in the Sant Antoni neighbourhood in Barcelona's Eixample district, just steps from the Sant Antoni Market, we find this former industrial factory that has been completely refurbished to high architectural standards to create modern, flexible homes with a very special charm. The development offers 11 exclusive homes located on 5 floors, in duplexes with gardens and flats with terraces with 1 and 2 bedrooms and two bathrooms. 3 ground floor units with 5-metre high ceilings and beautiful private patios. The flats on the first floors have their own terrace, the upper floors are accessed by lift and privately by floating walkways that serve as balconies for exclusive use. The building was previously built in 1863 and has recently been completely refurbished with modern technology. It has a lift. In the excellent combination of the traditional and the modern, while preserving the history in its walls and generating situations of great architectural beauty, it seeks the functionality and performance that modern life requires. Housing with excellent qualities and very precise and well-executed finishes, natural materials have been chosen in accordance with the [...]

## **FEATURES**

Surface 83 m<sup>2</sup> / 13 m<sup>2</sup> terrace

- 1 Rooms
- 2 Toilets
- ✓ Views
- ✓ Heating
- ✓ AACC
- ✓ Terrace
- Backyard
- ✓ Pool
- Lift

Price 510,000 €

The information about any property is not binding to any offer or contract. Any verbal or written declaration made by aProperties with regards to the value or condition of the property should not be considered accurate or factual. The pictures make reference to some parts of the property at the times that they were taken. The areas, dimensions and distances that are given are approximate and should be checked by the client. The images are computer generated and are just an approximate indication of the real appearance of the property; these may change at any time. The information with regards to the property may also change at any time.