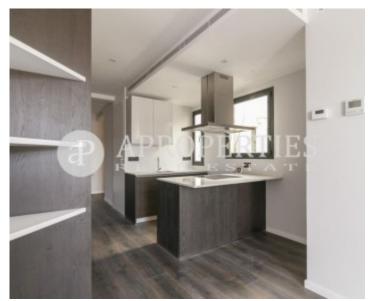

Completely renovated with high quality finishes, ready to move in, it is distributed into a spacious living room of approx. 25m2 from which you access the spectacular south facing terrace of some 23m2; an integrated open kitchen fully equipped with Smeg appliances and island; a double room with built-in wardrobe and bathroom en suite, with access to the magnificent terrace; and additionally a single bedroom and complete guest bathroom. This is an excellent refurbishment with parquet