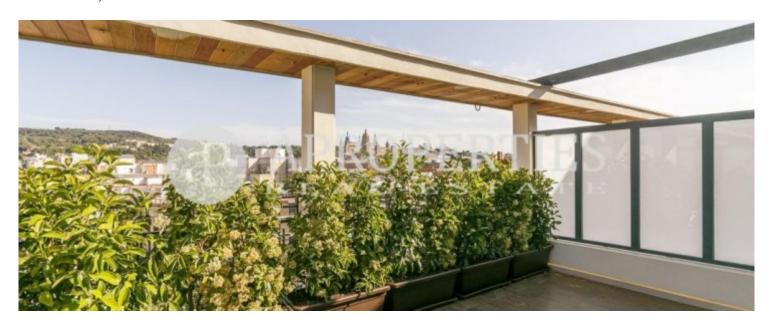

## **Features**

✓ Views ✓ Heating

✓ AACC ✓ Terrace

✓ Lift

Price

555,000 €

Surface Bedrooms Bathrooms  $68 \text{ m}^2$  2

Overlooking a beautiful pedestrian avenue, near Plaza España, located in the sought-after neighborhood of Sant Antoni, we find this fantastic penthouse with spectacular views.

Completely renovated with high quality finishes, ready to move in, it is distributed into a spacious living room of approx. 25m2 from which you access the spectacular south facing terrace of some 23m2; an integrated open kitchen fully equipped with Smeg appliances and island; a double room with built-in wardrobe and bathroom en suite, with access to the magnificent terrace; and additionally a single bedroom and complete guest bathroom. This is an excellent refurbishment with parquet