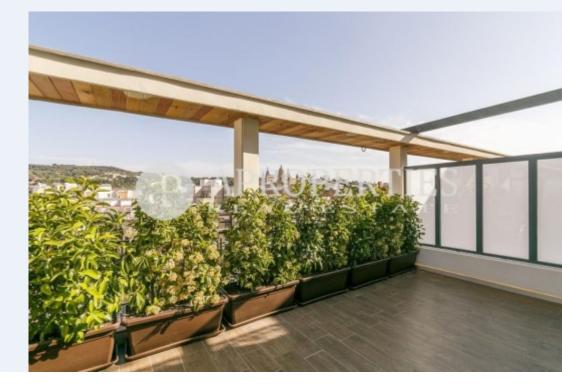

## **Features**

✓ Views ✓ Heating

✓ AACC ✓ Terrace

✓ Lift

Price

555,000 €

Surface Bedrooms Bathrooms  $68 \text{ m}^2$  2

Overlooking a beautiful pedestrian avenue, near Plaza España, located in the sought-after neighborhood of Sant Antoni, we find this fantastic penthouse with spectacular views.

Completely renovated with high quality finishes, ready to move in, it is distributed into a spacious living room of approx. 25m2 from which you access the spectacular south facing terrace of some 23m2; an integrated open kitchen fully equipped with Smeg appliances and island; a double room with built-in wardrobe and bathroom en suite, with access to the magnificent terrace; and additionally a single bedroom and complete guest bathroom. This is an excellent refurbishment with parquet