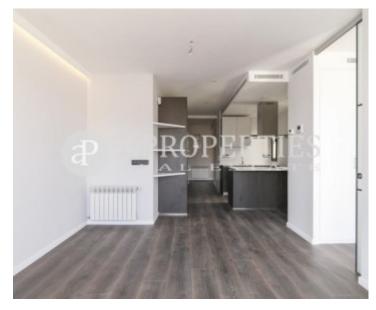

Completely renovated with high quality finishes, ready to move in, it is distributed into a spacious living room of approx. 25m2 from which you access the spectacular south facing terrace of some 23m2; an integrated open kitchen fully equipped with Smeg appliances and island; a double room with built-in wardrobe and bathroom en suite, with access to the magnificent terrace; and additionally a single bedroom and complete guest bathroom. This is an excellent refurbishment with parquet

in all rooms, ceramic floors in the bathrooms and kitchen. It is provided with air conditioning with heat pump ducts, city gas central heating. All the exterior carpentry has secure double glazing and the property has a complete installation of communications network. A luxurious property in a privileged location, close to all services and transport, with easy access to the airport.