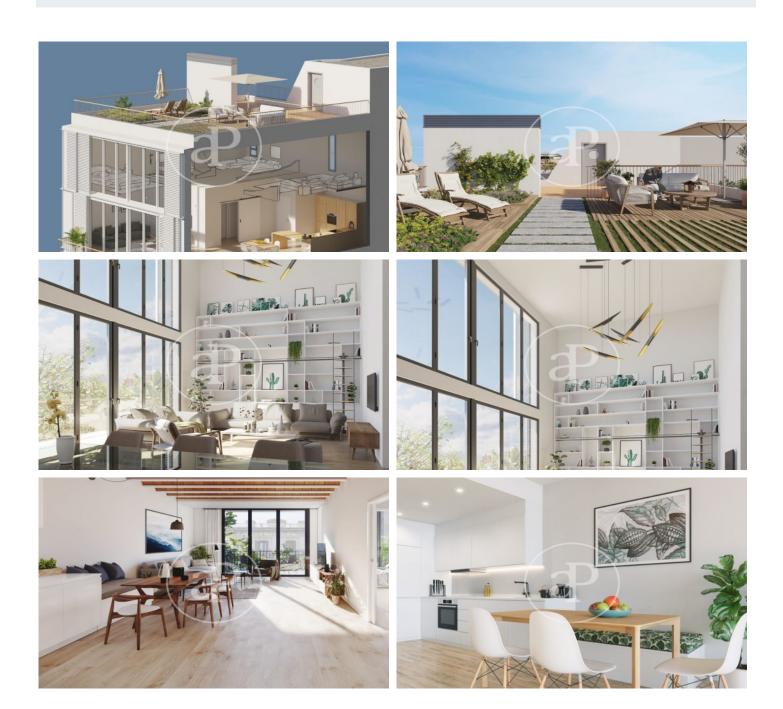

## Penthouses with Terrace in New Developments

New building located in Calle Murcia, close to Navas metro station and suburban trains. Two penthouses with private roof terrace of 30m2 are available. These are very special units due to the double height of the ceilings, offering opportunities for unique decoration. They are distributed in a large living-dining room with access to a 6m2 balcony and have 2 double bedrooms and a bathroom. Through the communal staircase they access their respective private terraces of 30m2 each. The building makes use of the latest technologies in terms of energy efficiency, low CO2 emissions, use of recycled and ecological materials, aerothermal energy among others.