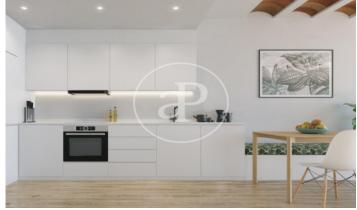

## Penthouses with Terrace in New Developments

New building located in Calle Murcia, close to Navas metro station and suburban trains. Two penthouses with private roof terrace of 30m2 are available. These are very special units due to the double height of the ceilings, offering opportunities for unique decoration. They are distributed in a large living-dining room with access to a 6m2 balcony and have 2 double bedrooms and a bathroom. Through the communal staircase they access their respective private terraces of 30m2 each. The building makes use of the latest technologies in terms of energy efficiency, low CO2 emissions, use of recycled and ecological materials, aerothermal energy among others.