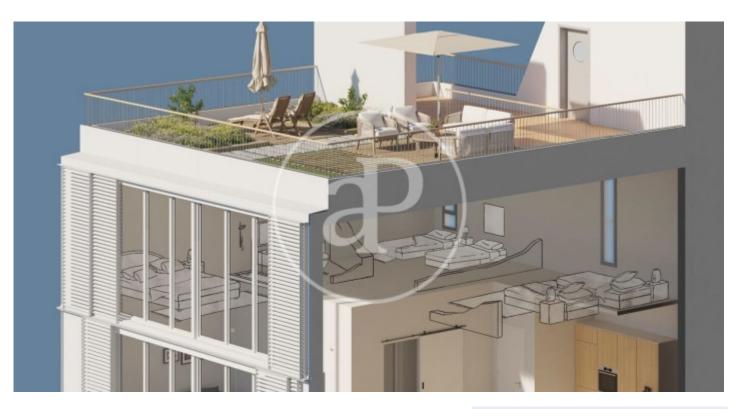

## Penthouses with Terrace in New Developments

New building located in Calle Murcia, close to Navas metro station and suburban trains. Two penthouses with private roof terrace of 30m2 are available. These are very special units due to the double height of the ceilings, offering opportunities for unique decoration. They are distributed in a large living-dining room with access to a 6m2 balcony and have 2 double bedrooms and a bathroom. Through the communal staircase they access their respective private terraces of 30m2 each. The building makes use of the latest technologies in terms of energy efficiency, low CO2 emissions, use of recycled and ecological materials, aerothermal energy among others.