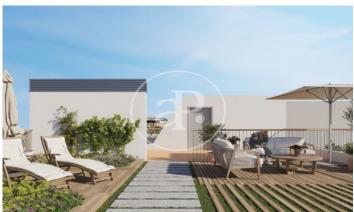

## Penthouses with Terrace in New Developments

New building located in Calle Murcia, close to Navas metro station and suburban trains. Two penthouses with private roof terrace of 30m2 are available. These are very special units due to the double height of the ceilings, offering opportunities for unique decoration. They are distributed in a large living-dining room with access to a 6m2 balcony and have 2 double bedrooms and a bathroom. Through the communal staircase they access their respective private terraces of 30m2 each. The building makes use of the latest technologies in terms of energy efficiency, low CO2 emissions, use of recycled and ecological materials, aerothermal energy among others.

## **FEATURES**

Surface 56 m² / 36 m² terrace 2 Rooms 1 Toilets

- ✓ Views
- Heating
- ✓ AACC
- ✓ Terrace
- ✓ Lift

Price 558,600 €

(Sant Andreu del Palomar)

Ref: ONB2404003

Paseo de Gracia 85 Tel: 93 528 89 08 https://www.aproperties.es