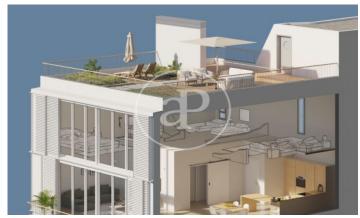

## Penthouses with Terrace in New Developments

New building located in Calle Murcia, close to Navas metro station and suburban trains. Two penthouses with private roof terrace of 30m2 are available. These are very special units due to the double height of the ceilings, offering opportunities for unique decoration. They are distributed in a large living-dining room with access to a 6m2 balcony and have 2 double bedrooms and a bathroom. Through the communal staircase they access their respective private terraces of 30m2 each. The building makes use of the latest technologies in terms of energy efficiency, low CO2 emissions, use of recycled and ecological materials, aerothermal energy among others.

## **FEATURES**

Surface 56 m² / 36 m² terrace 2 Rooms 1 Toilets

- ✓ Views
- Heating
- ✓ AACC
- ✓ Terrace
- ✓ Lift

Price 558,600 €

(Sant Andreu del Palomar)

Ref: ONB2404003

Paseo de Gracia 85 Tel: 93 528 89 08 https://www.aproperties.es