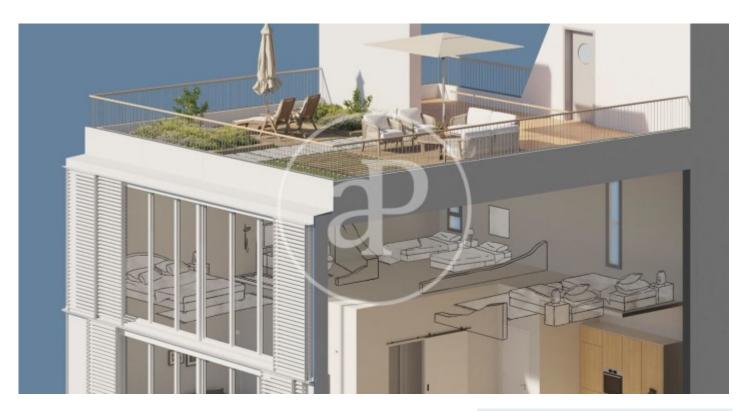

## Penthouses with Terrace in New Developments

New building located in Calle Murcia, close to Navas metro station and suburban trains. Two penthouses with private roof terrace of 30m2 are available. These are very special units due to the double height of the ceilings, offering opportunities for unique decoration. They are distributed in a large living-dining room with access to a 6m2 balcony and have 2 double bedrooms and a bathroom. Through the communal staircase they access their respective private terraces of 30m2 each. The building makes use of the latest technologies in terms of energy efficiency, low CO2 emissions, use of recycled and ecological materials, aerothermal energy among others.

## **FEATURES**

Surface 56 m² / 36 m² terrace 2 Rooms 1 Toilets

- ✓ Views
- Heating
- ✓ AACC
- ✓ Terrace
- ✓ Lift

Price 558,600 €

(Sant Andreu del Palomar)

Ref: ONB2404003

Paseo de Gracia 85 Tel: 93 528 89 08 https://www.aproperties.es