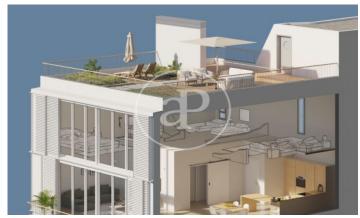

## Penthouses with Terrace in New Developments

New building located in Calle Murcia, close to Navas metro station and suburban trains. Two penthouses with private roof terrace of 30m2 are available. These are very special units due to the double height of the ceilings, offering opportunities for unique decoration. They are distributed in a large living-dining room with access to a 6m2 balcony and have 2 double bedrooms and a bathroom. Through the communal staircase they access their respective private terraces of 30m2 each. The building makes use of the latest technologies in terms of energy efficiency, low CO2 emissions, use of recycled and ecological materials, aerothermal energy among others.