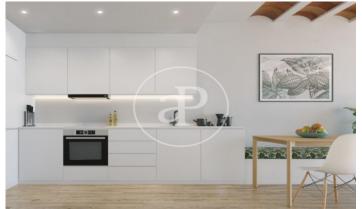

## Penthouses with Terrace in New Developments

New building located in Calle Murcia, close to Navas metro station and suburban trains. Two penthouses with private roof terrace of 30m2 are available. These are very special units due to the double height of the ceilings, offering opportunities for unique decoration. They are distributed in a large living-dining room with access to a 6m2 balcony and have 2 double bedrooms and a bathroom. Through the communal staircase they access their respective private terraces of 30m2 each. The building makes use of the latest technologies in terms of energy efficiency, low CO2 emissions, use of recycled and ecological materials, aerothermal energy among others.