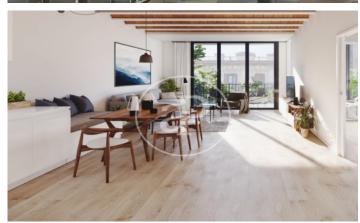

## Penthouses with Terrace in New Developments

New building located in Calle Murcia, close to Navas metro station and suburban trains. Two penthouses with private roof terrace of 30m2 are available. These are very special units due to the double height of the ceilings, offering opportunities for unique decoration. They are distributed in a large living-dining room with access to a 6m2 balcony and have 2 double bedrooms and a bathroom. Through the communal staircase they access their respective private terraces of 30m2 each. The building makes use of the latest technologies in terms of energy efficiency, low CO2 emissions, use of recycled and ecological materials, aerothermal energy among others.