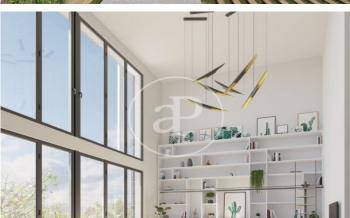

## Penthouses with Terrace in New Developments

New building located in Calle Murcia, close to Navas metro station and suburban trains. Two penthouses with private roof terrace of 30m2 are available. These are very special units due to the double height of the ceilings, offering opportunities for unique decoration. They are distributed in a large living-dining room with access to a 6m2 balcony and have 2 double bedrooms and a bathroom. Through the communal staircase they access their respective private terraces of 30m2 each. The building makes use of the latest technologies in terms of energy efficiency, low CO2 emissions, use of recycled and ecological materials, aerothermal energy among others.