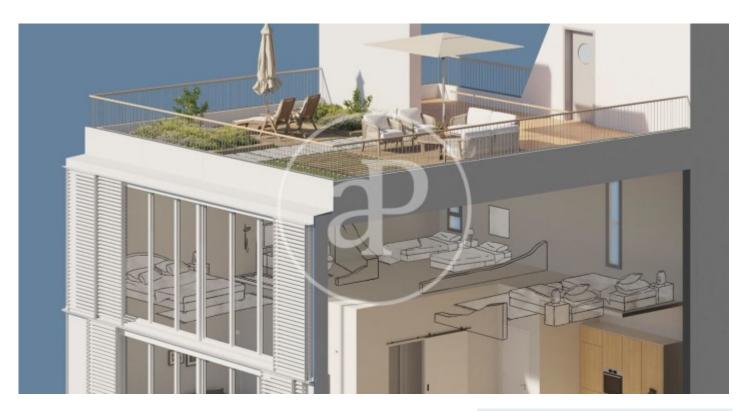

## Penthouses with Terrace in New Developments

New building located in Calle Murcia, close to Navas metro station and suburban trains. Two penthouses with private roof terrace of 30m2 are available. These are very special units due to the double height of the ceilings, offering opportunities for unique decoration. They are distributed in a large living-dining room with access to a 6m2 balcony and have 2 double bedrooms and a bathroom. Through the communal staircase they access their respective private terraces of 30m2 each. The building makes use of the latest technologies in terms of energy efficiency, low CO2 emissions, use of recycled and ecological materials, aerothermal energy among others.