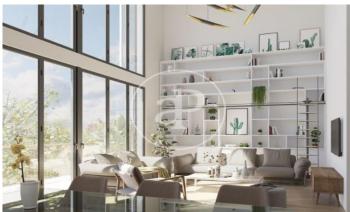

## Penthouses with Terrace in New Developments

New building located in Calle Murcia, close to Navas metro station and suburban trains. Two penthouses with private roof terrace of 30m2 are available. These are very special units due to the double height of the ceilings, offering opportunities for unique decoration. They are distributed in a large living-dining room with access to a 6m2 balcony and have 2 double bedrooms and a bathroom. Through the communal staircase they access their respective private terraces of 30m2 each. The building makes use of the latest technologies in terms of energy efficiency, low CO2 emissions, use of recycled and ecological materials, aerothermal energy among others.