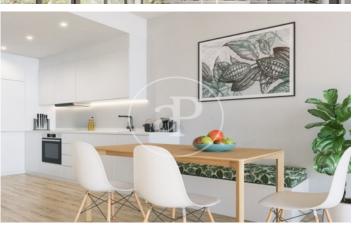

## Penthouses with Terrace in New Developments

New building located in Calle Murcia, close to Navas metro station and suburban trains. Two penthouses with private roof terrace of 30m2 are available. These are very special units due to the double height of the ceilings, offering opportunities for unique decoration. They are distributed in a large living-dining room with access to a 6m2 balcony and have 2 double bedrooms and a bathroom. Through the communal staircase they access their respective private terraces of 30m2 each. The building makes use of the latest technologies in terms of energy efficiency, low CO2 emissions, use of recycled and ecological materials, aerothermal energy among others.