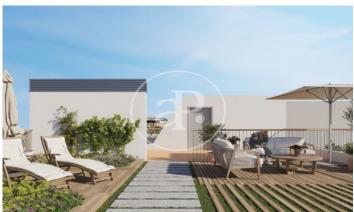

## Penthouses with Terrace in New Developments

New building located in Calle Murcia, close to Navas metro station and suburban trains. Two penthouses with private roof terrace of 30m2 are available. These are very special units due to the double height of the ceilings, offering opportunities for unique decoration. They are distributed in a large living-dining room with access to a 6m2 balcony and have 2 double bedrooms and a bathroom. Through the communal staircase they access their respective private terraces of 30m2 each. The building makes use of the latest technologies in terms of energy efficiency, low CO2 emissions, use of recycled and ecological materials, aerothermal energy among others.