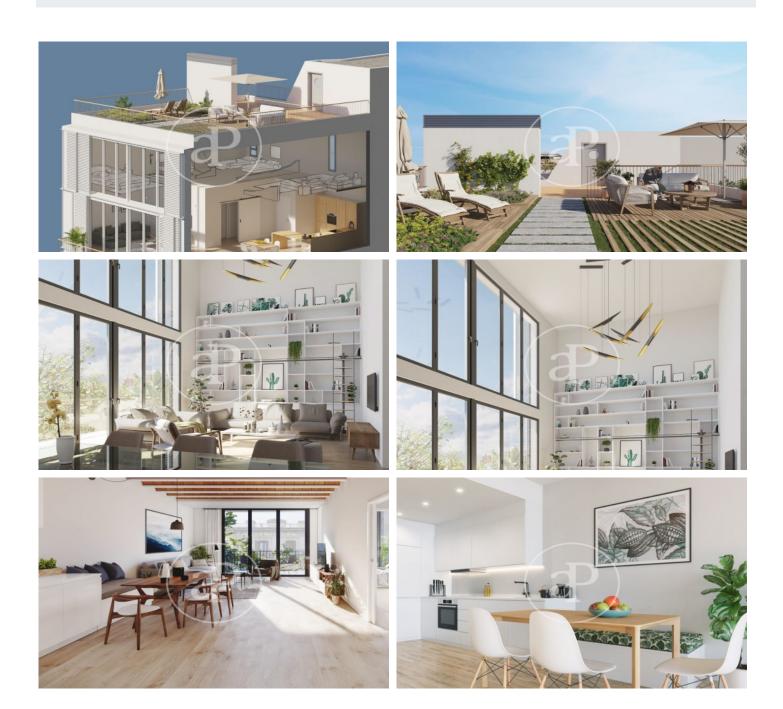

# Penthouses with Terrace in New Developments

New building located in Calle Murcia, close to Navas metro station and suburban trains. Two penthouses with private roof terrace of 30m2 are available. These are very special units due to the double height of the ceilings, offering opportunities for unique decoration. They are distributed in a large living-dining room with access to a 6m2 balcony and have 2 double bedrooms and a bathroom. Through the communal staircase they access their respective private terraces of 30m2 each. The building makes use of the latest technologies in terms of energy efficiency, low CO2 emissions, use of recycled and ecological materials, aerothermal energy among others.

Barcelona / Sant Andreu del Palomar

Surface 55 m<sup>2</sup> - 56 m<sup>2</sup> Units 11 Completion Q2 2025

Views

- Heating
- AACC
- Terrace
- Lift

Price from 554,800 €

Ref: ONB2404003