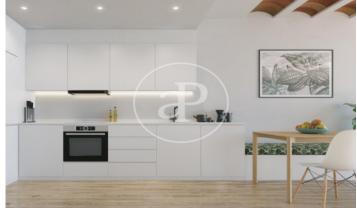

# Penthouses with Terrace in New Developments

New building located in Calle Murcia, close to Navas metro station and suburban trains. Two penthouses with private roof terrace of 30m2 are available. These are very special units due to the double height of the ceilings, offering opportunities for unique decoration. They are distributed in a large living-dining room with access to a 6m2 balcony and have 2 double bedrooms and a bathroom. Through the communal staircase they access their respective private terraces of 30m2 each. The building makes use of the latest technologies in terms of energy efficiency, low CO2 emissions, use of recycled and ecological materials, aerothermal energy among others.