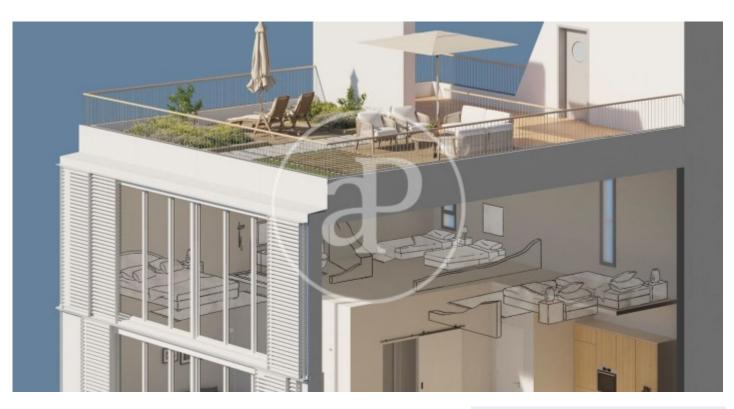

# Penthouses with Terrace in New Developments

New building located in Calle Murcia, close to Navas metro station and suburban trains. Two penthouses with private roof terrace of 30m2 are available. These are very special units due to the double height of the ceilings, offering opportunities for unique decoration. They are distributed in a large living-dining room with access to a 6m2 balcony and have 2 double bedrooms and a bathroom. Through the communal staircase they access their respective private terraces of 30m2 each. The building makes use of the latest technologies in terms of energy efficiency, low CO2 emissions, use of recycled and ecological materials, aerothermal energy among others.

Barcelona / Sant Andreu del Palomar

Surface 55 m<sup>2</sup> - 56 m<sup>2</sup> Units 11 Completion Q2 2025

Views

- Heating
- AACC
- Terrace
- Lift

Price from 554,800 €

Ref: ONB2404003