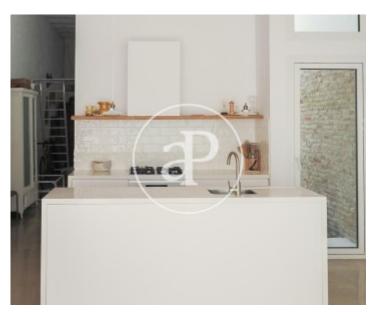

the spaces to give more light to all the rooms. Quality finishes inspired by the wabi sabi style. The Catalan volta has been recovered. Total height of the living room and the study of 4.15m. Matte white doors, anti-theft security system. The sliding door of the living room is liftable. Oak wood flooring in the living room and in the loft and roof terrace. In the rest of the rooms, polished concrete floors. The finishes in the bathrooms with tiles and high-end bronze-colored taps. In the kitchen, wooden furniture and quartz countertops. The appliances are integrated, gas stove with fire for...