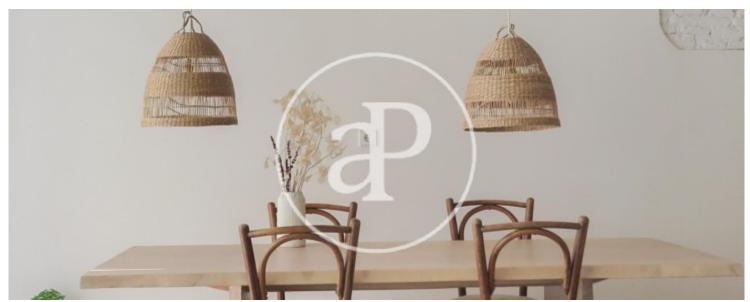

# Beautiful semi-detached house from 1940 completely renovated in 2020 with neutral and modern finishes and high-end materials.

It is located in a quiet alley, with very low traffic and where it is easy to park. The house is distributed in 4 bedrooms, 2 bathrooms, living-dining room open to a kitchen with an island, of 30m2. from which you can access the patio/terrace of 32m2 with total privacy as you do not have views of the neighbors. It has been designed to be able to install a swimming pool or an urban garden. One of the 4 bedrooms is located on the patio. It can be used as a guest room, office or workshop. As for the finishes, the white color predominates in all

the spaces to give more light to all the rooms. Quality finishes inspired by the wabi sabi style. The Catalan volta has been recovered. Total height of the living room and the study of 4.15m. Matte white doors, anti-theft security system. The sliding door of the living room is liftable. Oak wood flooring in the living room and in the loft and roof terrace. In the rest of the rooms, polished concrete floors. The finishes in the bathrooms with tiles and high-end bronze-colored taps. In the kitchen, wooden furniture and quartz countertops. The appliances are integrated, gas stove with fire for...