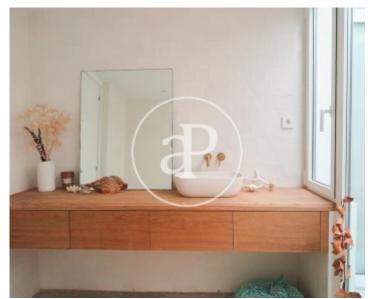

the spaces to give more light to all the rooms. Quality finishes inspired by the wabi sabi style. The Catalan volta has been recovered. Total height of the living room and the study of 4.15m. Matte white doors, anti-theft security system. The sliding door of the living room is liftable. Oak wood flooring in the living room and in the loft and roof terrace. In the rest of the rooms, polished concrete floors. The finishes in the bathrooms with tiles and high-end bronze-colored taps. In the kitchen, wooden furniture and quartz countertops. The appliances are integrated, gas stove with fire for...