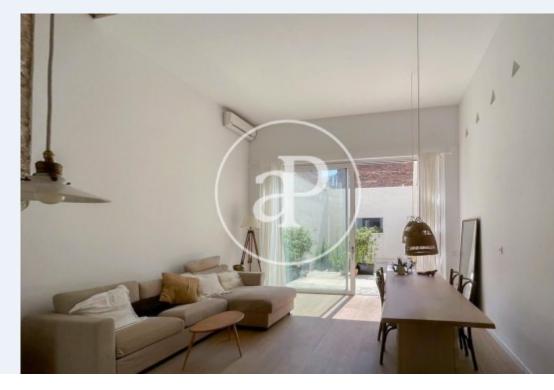

# Beautiful semi-detached house from 1940 completely renovated in 2020 with neutral and modern finishes and high-end materials.

It is located in a quiet alley, with very low traffic and where it is easy to park. The house is distributed in 4 bedrooms, 2 bathrooms, living-dining room open to a kitchen with an island, of 30m2. from which you can access the patio/terrace of 32m2 with total privacy as you do not have views of the neighbors. It has been designed to be able to install a swimming pool or an urban garden. One of the 4 bedrooms is located on the patio. It can be used as a guest room, office or workshop. As for the finishes, the white color predominates in all

the spaces to give more light to all the rooms. Quality finishes inspired by the wabi sabi style. The Catalan volta has been recovered. Total height of the living room and the study of 4.15m. Matte white doors, anti-theft security system. The sliding door of the living room is liftable. Oak wood flooring in the living room and in the loft and roof terrace. In the rest of the rooms, polished concrete floors. The finishes in the bathrooms with tiles and high-end bronze-colored taps. In the kitchen, wooden furniture and quartz countertops. The appliances are integrated, gas stove with fire for...