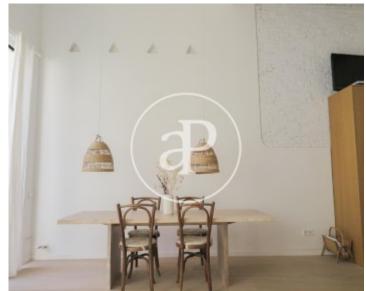

# Beautiful semi-detached house from 1940 completely renovated in 2020 with neutral and modern finishes and high-end materials.

It is located in a quiet alley, with very low traffic and where it is easy to park. The house is distributed in 4 bedrooms, 2 bathrooms, living-dining room open to a kitchen with an island, of 30m2. from which you can access the patio/terrace of 32m2 with total privacy as you do not have views of the neighbors. It has been designed to be able to install a swimming pool or an urban garden. One of the 4 bedrooms is located on the patio. It can be used as a guest room, office or workshop. As for the finishes, the white color predominates in all

the spaces to give more light to all the rooms. Quality finishes inspired by the wabi sabi style. The Catalan volta has been recovered. Total height of the living room and the study of 4.15m. Matte white doors, anti-theft security system. The sliding door of the living room is liftable. Oak wood flooring in the living room and in the loft and roof terrace. In the rest of the rooms, polished concrete floors. The finishes in the bathrooms with tiles and high-end bronze-colored taps. In the kitchen, wooden furniture and quartz countertops. The appliances are integrated, gas stove with fire for...