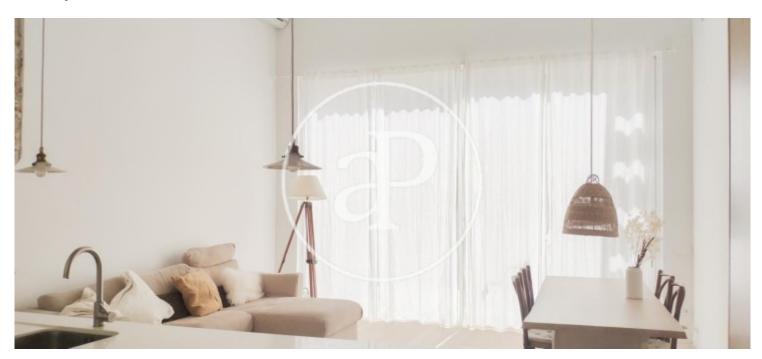

# Beautiful semi-detached house from 1940 completely renovated in 2020 with neutral and modern finishes and high-end materials.

It is located in a quiet alley, with very low traffic and where it is easy to park. The house is distributed in 4 bedrooms, 2 bathrooms, living-dining room open to a kitchen with an island, of 30m2. from which you can access the patio/terrace of 32m2 with total privacy as you do not have views of the neighbors. It has been designed to be able to install a swimming pool or an urban garden. One of the 4 bedrooms is located on the patio. It can be used as a guest room, office or workshop. As for the finishes, the white color predominates in all

the spaces to give more light to all the rooms. Quality finishes inspired by the wabi sabi style. The Catalan volta has been recovered. Total height of the living room and the study of 4.15m. Matte white doors, anti-theft security system. The sliding door of the living room is liftable. Oak wood flooring in the living room and in the loft and roof terrace. In the rest of the rooms, polished concrete floors. The finishes in the bathrooms with tiles and high-end bronze-colored taps. In the kitchen, wooden furniture and quartz countertops. The appliances are integrated, gas stove with fire for...