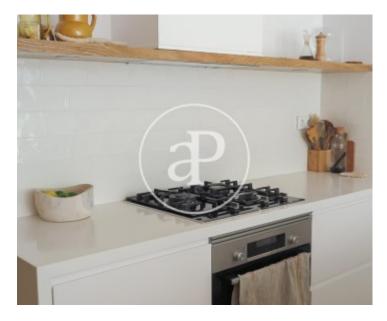

the spaces to give more light to all the rooms. Quality finishes inspired by the wabi sabi style. The Catalan volta has been recovered. Total height of the living room and the study of 4.15m. Matte white doors, anti-theft security system. The sliding door of the living room is liftable. Oak wood flooring in the living room and in the loft and roof terrace. In the rest of the rooms, polished concrete floors. The finishes in the bathrooms with tiles and high-end bronze-colored taps. In the kitchen, wooden furniture and quartz countertops. The appliances are integrated, gas stove with fire for...