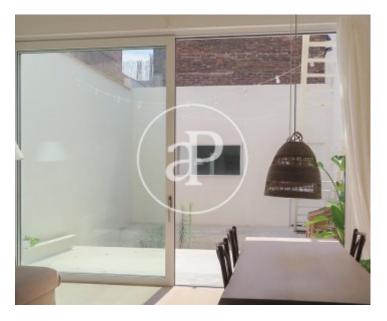

# Beautiful semi-detached house from 1940 completely renovated in 2020 with neutral and modern finishes and high-end materials.

It is located in a quiet alley, with very low traffic and where it is easy to park. The house is distributed in 4 bedrooms, 2 bathrooms, living-dining room open to a kitchen with an island, of 30m2. from which you can access the patio/terrace of 32m2 with total privacy as you do not have views of the neighbors. It has been designed to be able to install a swimming pool or an urban garden. One of the 4 bedrooms is located on the patio. It can be used as a guest room, office or workshop. As for the finishes, the white color predominates in all

the spaces to give more light to all the rooms. Quality finishes inspired by the wabi sabi style. The Catalan volta has been recovered. Total height of the living room and the study of 4.15m. Matte white doors, anti-theft security system. The sliding door of the living room is liftable. Oak wood flooring in the living room and in the loft and roof terrace. In the rest of the rooms, polished concrete floors. The finishes in the bathrooms with tiles and high-end bronze-colored taps. In the kitchen, wooden furniture and quartz countertops. The appliances are integrated, gas stove with fire for...