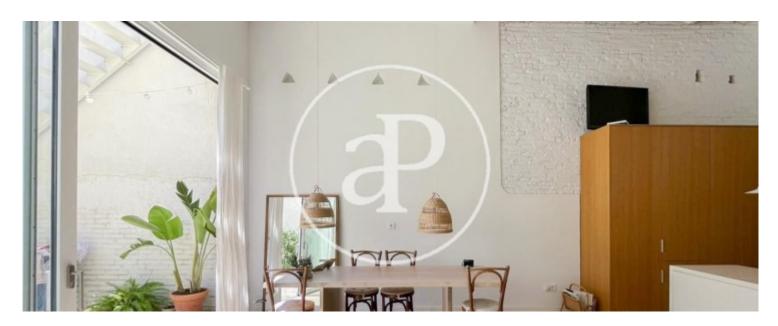

# Beautiful semi-detached house from 1940 completely renovated in 2020 with neutral and modern finishes and high-end materials.

It is located in a quiet alley, with very low traffic and where it is easy to park. The house is distributed in 4 bedrooms, 2 bathrooms, living-dining room open to a kitchen with an island, of 30m2. from which you can access the patio/terrace of 32m2 with total privacy as you do not have views of the neighbors. It has been designed to be able to install a swimming pool or an urban garden. One of the 4 bedrooms is located on the patio. It can be used as a guest room, office or workshop. As for the finishes, the white color predominates in all

the spaces to give more light to all the rooms. Quality finishes inspired by the wabi sabi style. The Catalan volta has been recovered. Total height of the living room and the study of 4.15m. Matte white doors, anti-theft security system. The sliding door of the living room is liftable. Oak wood flooring in the living room and in the loft and roof terrace. In the rest of the rooms, polished concrete floors. The finishes in the bathrooms with tiles and high-end bronze-colored taps. In the kitchen, wooden furniture and quartz countertops. The appliances are integrated, gas stove with fire for...