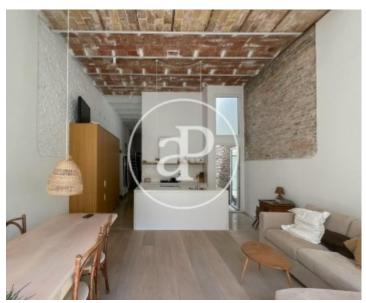

# Beautiful semi-detached house from 1940 completely renovated in 2020 with neutral and modern finishes and high-end materials.

It is located in a quiet alley, with very low traffic and where it is easy to park. The house is distributed in 4 bedrooms, 2 bathrooms, living-dining room open to a kitchen with an island, of 30m2. from which you can access the patio/terrace of 32m2 with total privacy as you do not have views of the neighbors. It has been designed to be able to install a swimming pool or an urban garden. One of the 4 bedrooms is located on the patio. It can be used as a guest room, office or workshop. As for the finishes, the white color predominates in all

the spaces to give more light to all the rooms. Quality finishes inspired by the wabi sabi style. The Catalan volta has been recovered. Total height of the living room and the study of 4.15m. Matte white doors, anti-theft security system. The sliding door of the living room is liftable. Oak wood flooring in the living room and in the loft and roof terrace. In the rest of the rooms, polished concrete floors. The finishes in the bathrooms with tiles and high-end bronze-colored taps. In the kitchen, wooden furniture and quartz countertops. The appliances are integrated, gas stove with fire for...