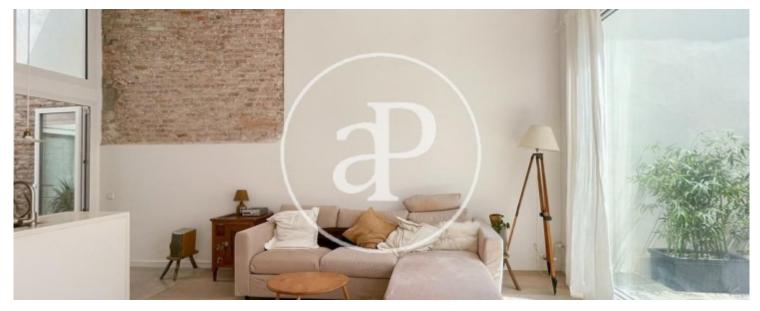

# Beautiful semi-detached house from 1940 completely renovated in 2020 with neutral and modern finishes and high-end materials.

It is located in a quiet alley, with very low traffic and where it is easy to park. The house is distributed in 4 bedrooms, 2 bathrooms, living-dining room open to a kitchen with an island, of 30m2. from which you can access the patio/terrace of 32m2 with total privacy as you do not have views of the neighbors. It has been designed to be able to install a swimming pool or an urban garden. One of the 4 bedrooms is located on the patio. It can be used as a guest room, office or workshop. As for the finishes, the white color predominates in all

the spaces to give more light to all the rooms. Quality finishes inspired by the wabi sabi style. The Catalan volta has been recovered. Total height of the living room and the study of 4.15m. Matte white doors, anti-theft security system. The sliding door of the living room is liftable. Oak wood flooring in the living room and in the loft and roof terrace. In the rest of the rooms, polished concrete floors. The finishes in the bathrooms with tiles and high-end bronze-colored taps. In the kitchen, wooden furniture and quartz countertops. The appliances are integrated, gas stove with fire for...