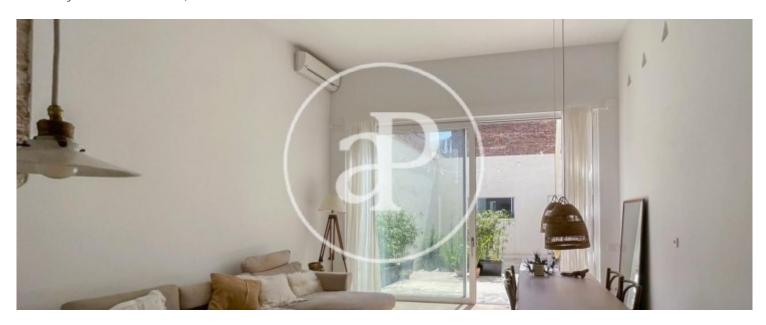

# Beautiful semi-detached house from 1940 completely renovated in 2020 with neutral and modern finishes and high-end materials.

It is located in a quiet alley, with very low traffic and where it is easy to park. The house is distributed in 4 bedrooms, 2 bathrooms, living-dining room open to a kitchen with an island, of 30m2. from which you can access the patio/terrace of 32m2 with total privacy as you do not have views of the neighbors. It has been designed to be able to install a swimming pool or an urban garden. One of the 4 bedrooms is located on the patio. It can be used as a guest room, office or workshop. As for the finishes, the white color predominates in all

the spaces to give more light to all the rooms. Quality finishes inspired by the wabi sabi style. The Catalan volta has been recovered. Total height of the living room and the study of 4.15m. Matte white doors, anti-theft security system. The sliding door of the living room is liftable. Oak wood flooring in the living room and in the loft and roof terrace. In the rest of the rooms, polished concrete floors. The finishes in the bathrooms with tiles and high-end bronze-colored taps. In the kitchen, wooden furniture and quartz countertops. The appliances are integrated, gas stove with fire for...