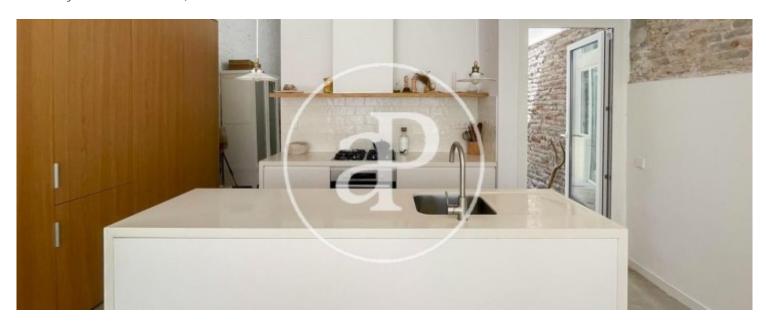

# Beautiful semi-detached house from 1940 completely renovated in 2020 with neutral and modern finishes and high-end materials.

It is located in a quiet alley, with very low traffic and where it is easy to park. The house is distributed in 4 bedrooms, 2 bathrooms, living-dining room open to a kitchen with an island, of 30m2. from which you can access the patio/terrace of 32m2 with total privacy as you do not have views of the neighbors. It has been designed to be able to install a swimming pool or an urban garden. One of the 4 bedrooms is located on the patio. It can be used as a guest room, office or workshop. As for the finishes, the white color predominates in all

the spaces to give more light to all the rooms. Quality finishes inspired by the wabi sabi style. The Catalan volta has been recovered. Total height of the living room and the study of 4.15m. Matte white doors, anti-theft security system. The sliding door of the living room is liftable. Oak wood flooring in the living room and in the loft and roof terrace. In the rest of the rooms, polished concrete floors. The finishes in the bathrooms with tiles and high-end bronze-colored taps. In the kitchen, wooden furniture and quartz countertops. The appliances are integrated, gas stove with fire for...