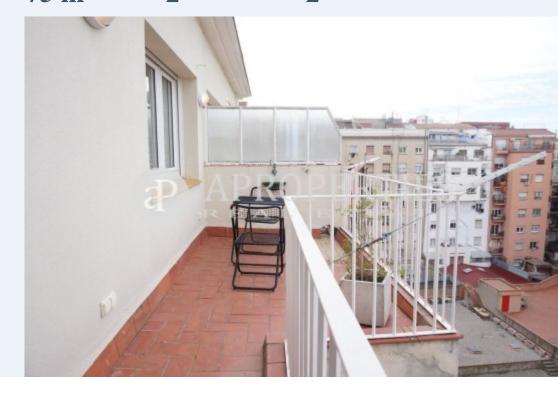

## Located in the quieter part of Eixample, this penthouse has magnificent mountain views and afternoon sun.

The 75sqm apartment with a terrace of 10sqm is laid out into living-dining room, kitchen, two double bedrooms, a separate bathroom with shower and a toilet. The flat is completely outward-facing, bright and quiet.