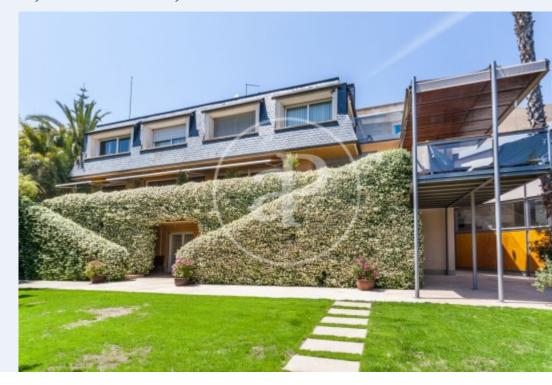

Pedralbes, Barcelona REF. VB2003003

## Property with garden next to Pearson **Avenue**

## Spectacular property of about 1.

100sqm built of housing, on a plot of about 2.200sqm, near Pearson Avenue, with spectacular views of the city and much privacy. Two houses in one. The oldest house was completely refurbished in the 90s with the extension of a new building in 2000 creating a harmonious complex on three floors with a total of 6 bedrooms and 8 bathrooms. It is surrounded by a beautiful garden and with numerous exits to terraces. Have an indoor/outdoor swimming pool, gymnasium, wine cellar, independent service house and elevator. The house stands out for the spaciousness and exteriority of all its rooms as well as its spectacular views. It has a garage