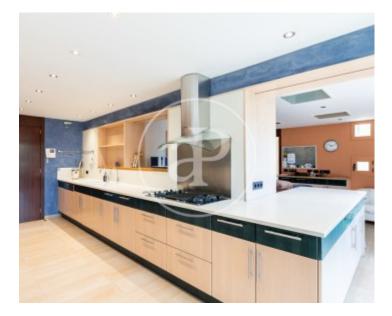

## Spectacular property of about 1.

100sqm built of housing, on a plot of about 2.200sqm, near Pearson Avenue, with spectacular views of the city and much privacy. Two houses in one. The oldest house was completely refurbished in the 90s with the extension of a new building in 2000 creating a harmonious complex on three floors with a total of 6 bedrooms and 8 bathrooms. It is surrounded by a beautiful garden and with numerous exits to terraces. Have an indoor/outdoor swimming pool, gymnasium, wine cellar, independent service house and elevator. The house stands out for the spaciousness and exteriority of all its rooms as well as its spectacular views. It has a garage