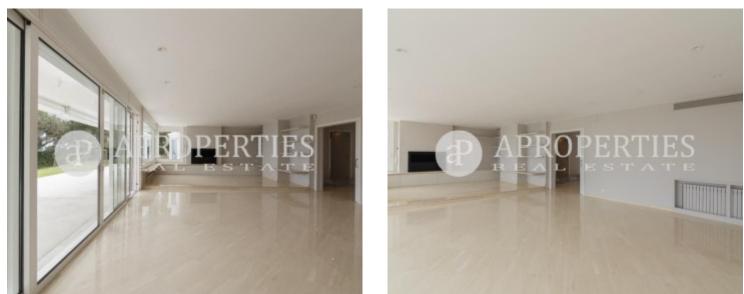

We find this beautiful house with classic but modern design, on a private plot of 2.600sqm. It is very private privacy quiet with infinity pool, garden and garage for capacity of 8 cars. The house has been completely refurbished and refurbished. From the entrance hall starts a staircase that goes up to the top floor; On the ground floor has a master bedroom en suite, walking closet and direct access to the garden. In the hall has a guest toilet, access to the large living room with views, a fireplace and exit to the porch and garden, a large kitchen-office equipped with island and silestone countertops, a terrace to be able to eat, a utility room, a service bedroom with bathroom and separate entrance. On the upper floor is a double bedroom en suite and mountain views, a double bedroom en suite, a large family room distributor, a bedroom suite. It has marble floors and parquet floors in the bedrooms. In the basement we find a pantry, built-in wardrobes, a cinema room, a double bedroom with bathroom all with independent entrance. The house has an infinity swimming pool with chill-out area, views and unbeatable...