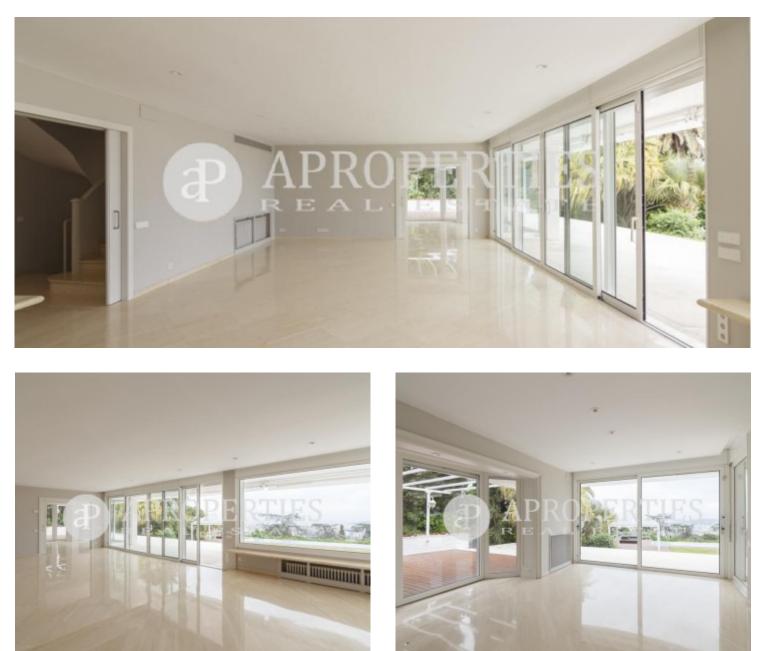

We find this beautiful house with classic but modern design, on a private plot of 2.600sqm. It is very private privacy quiet with infinity pool, garden and garage for capacity of 8 cars. The house has been completely refurbished and refurbished. From the entrance hall starts a staircase that goes up to the top floor; On the ground floor has a master bedroom en suite, walking closet and direct access to the garden. In the hall has a guest toilet, access to the large living room with views, a fireplace and exit to the porch and garden, a large kitchen-office equipped with island and silestone countertops, a terrace to be able to eat, a utility room, a service bedroom with bathroom and separate entrance. On the upper floor is a double bedroom en suite and mountain views, a double bedroom en suite, a large family room distributor, a bedroom suite. It has marble floors and parquet floors in the bedrooms. In the basement we find a pantry, built-in wardrobes, a cinema room, a double bedroom with bathroom all with independent entrance. The house has an infinity swimming pool with chill-out area, views and unbeatable...