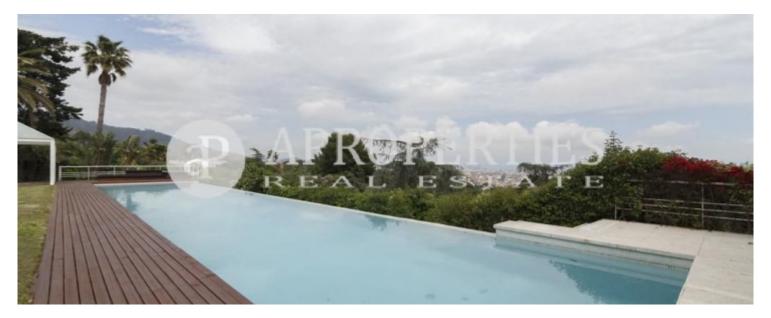

We find this beautiful house with classic but modern design, on a private plot of 2.600sqm. It is very private privacy quiet with infinity pool, garden and garage for capacity of 8 cars. The house has been completely refurbished and refurbished. From the entrance hall starts a staircase that goes up to the top floor; On the ground floor has a master bedroom en suite, walking closet and direct access to the garden. In the hall has a guest toilet, access to the large living room with views, a fireplace and exit to the porch and garden, a large kitchen-office equipped with island and silestone countertops, a terrace to be able to eat, a utility room, a service bedroom with bathroom and separate entrance. On the upper floor is a double bedroom en suite and mountain views, a double bedroom en suite, a large family room distributor, a bedroom suite. It has marble floors and parquet floors in the bedrooms. In the basement we find a pantry, built-in wardrobes, a cinema room, a double bedroom with bathroom all with independent entrance. The house has an infinity swimming pool with chill-out area, views and unbeatable...