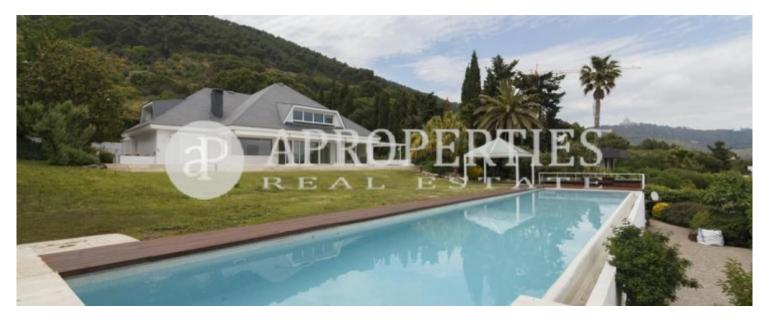

We find this beautiful house with classic but modern design, on a private plot of 2.600sqm. It is very private privacy quiet with infinity pool, garden and garage for capacity of 8 cars. The house has been completely refurbished and refurbished. From the entrance hall starts a staircase that goes up to the top floor; On the ground floor has a master bedroom en suite, walking closet and direct access to the garden. In the hall has a guest toilet, access to the large living room with views, a fireplace and exit to the porch and garden, a large kitchen-office equipped with island and silestone countertops, a terrace to be able to eat, a utility room, a service bedroom with bathroom and separate entrance. On the upper floor is a double bedroom en suite and mountain views, a double bedroom en suite, a large family room distributor, a bedroom suite. It has marble floors and parquet floors in the bedrooms. In the basement we find a pantry, built-in wardrobes, a cinema room, a double bedroom with bathroom all with independent entrance. The house has an infinity swimming pool with chill-out area, views and unbeatable...