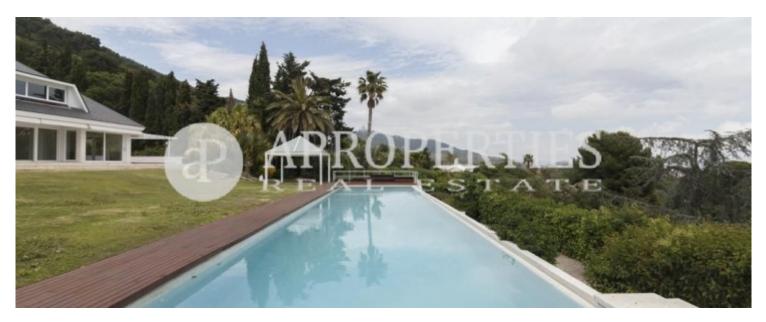

We find this beautiful house with classic but modern design, on a private plot of 2.600sqm. It is very private privacy quiet with infinity pool, garden and garage for capacity of 8 cars. The house has been completely refurbished and refurbished. From the entrance hall starts a staircase that goes up to the top floor; On the ground floor has a master bedroom en suite, walking closet and direct access to the garden. In the hall has a guest toilet, access to the large living room with views, a fireplace and exit to the porch and garden, a large kitchen-office equipped with island and silestone countertops, a terrace to be able to eat, a utility room, a service bedroom with bathroom and separate entrance. On the upper floor is a double bedroom en suite and mountain views, a double bedroom en suite, a large family room distributor, a bedroom suite. It has marble floors and parquet floors in the bedrooms. In the basement we find a pantry, built-in wardrobes, a cinema room, a double bedroom with bathroom all with independent entrance. The house has an infinity swimming pool with chill-out area, views and unbeatable...