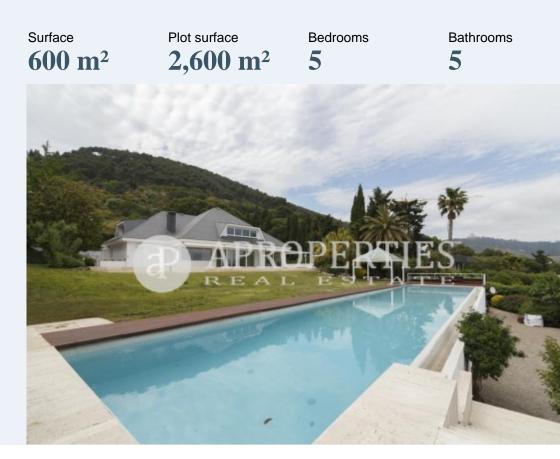

We find this beautiful house with classic but modern design, on a private plot of 2.600sqm. It is very private privacy quiet with infinity pool, garden and garage for capacity of 8 cars. The house has been completely refurbished and refurbished. From the entrance hall starts a staircase that goes up to the top floor; On the ground floor has a master bedroom en suite, walking closet and direct access to the garden. In the hall has a guest toilet, access to the large living room with views, a fireplace and exit to the porch and garden, a large kitchen-office equipped with island and silestone countertops, a terrace to be able to eat, a utility room, a service bedroom with bathroom and separate entrance. On the upper floor is a double bedroom en suite and mountain views, a double bedroom en suite, a large family room distributor, a bedroom suite. It has marble floors and parquet floors in the bedrooms. In the basement we find a pantry, built-in wardrobes, a cinema room, a double bedroom with bathroom all with independent entrance. The house has an infinity swimming pool with chill-out area, views and unbeatable...