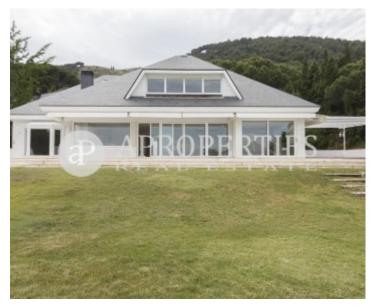

We find this beautiful house with classic but modern design, on a private plot of 2.600sqm. It is very private privacy quiet with infinity pool, garden and garage for capacity of 8 cars. The house has been completely refurbished and refurbished. From the entrance hall starts a staircase that goes up to the top floor; On the ground floor has a master bedroom en suite, walking closet and direct access to the garden. In the hall has a guest toilet, access to the large living room with views, a fireplace and exit to the porch and garden, a large kitchen-office equipped with island and silestone countertops, a terrace to be able to eat, a utility room, a service bedroom with bathroom and separate entrance. On the upper floor is a double bedroom en suite and mountain views, a double bedroom en suite, a large family room distributor, a bedroom suite. It has marble floors and parquet floors in the bedrooms. In the basement we find a pantry, built-in wardrobes, a cinema room, a double bedroom with bathroom all with independent entrance. The house has an infinity swimming pool with chill-out area, views and unbeatable...