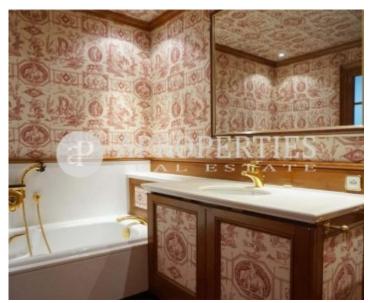

## Wonderful refurbished apartment of 200m2 with swimming pool and communal area.

It's located at the end of Avinguda Diagonal, surrounded by a large park and green areas, close to universities, colleges, Club de Polo Barcelona and with spectacular views over the city. It has a spacious living-dining room with access to a terrace of 16m2 with beautiful views, the maids area has a separate entrance and consists of a fully equipped kitchen with laundry area. The sleeping area is composed by two bedrooms; one en suite and dressing room, another bedroom with closets and a bathroom. It has heating, air conditioning and electric shutters. It has a big parking space,