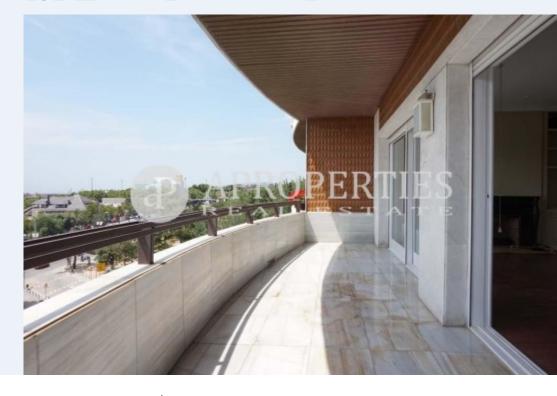

## Wonderful refurbished apartment of 200m2 with swimming pool and communal area.

It's located at the end of Avinguda Diagonal, surrounded by a large park and green areas, close to universities, colleges, Club de Polo Barcelona and with spectacular views over the city. It has a spacious living-dining room with access to a terrace of 16m2 with beautiful views, the maids area has a separate entrance and consists of a fully equipped kitchen with laundry area. The sleeping area is composed by two bedrooms; one en suite and dressing room, another bedroom with closets and a bathroom. It has heating, air conditioning and electric shutters. It has a big parking space,

storage room, concierge service and 24 hours security.