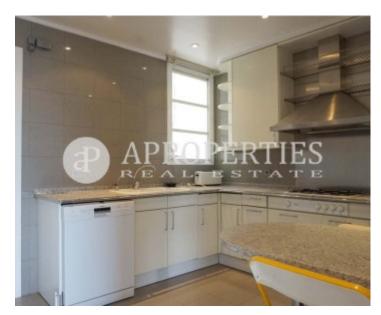

## Wonderful refurbished apartment of 200m2 with swimming pool and communal area.

It's located at the end of Avinguda Diagonal, surrounded by a large park and green areas, close to universities, colleges, Club de Polo Barcelona and with spectacular views over the city. It has a spacious living-dining room with access to a terrace of 16m2 with beautiful views, the maids area has a separate entrance and consists of a fully equipped kitchen with laundry area. The sleeping area is composed by two bedrooms; one en suite and dressing room, another bedroom with closets and a bathroom. It has heating, air conditioning and electric shutters. It has a big parking space,