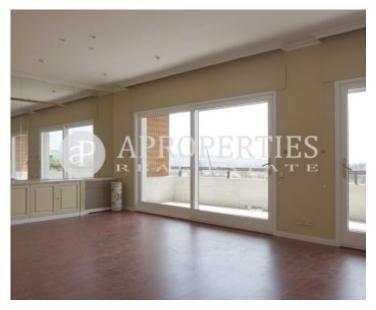

## Wonderful refurbished apartment of 200m2 with swimming pool and communal area.

It's located at the end of Avinguda Diagonal, surrounded by a large park and green areas, close to universities, colleges, Club de Polo Barcelona and with spectacular views over the city. It has a spacious living-dining room with access to a terrace of 16m2 with beautiful views, the maids area has a separate entrance and consists of a fully equipped kitchen with laundry area. The sleeping area is composed by two bedrooms; one en suite and dressing room, another bedroom with closets and a bathroom. It has heating, air conditioning and electric shutters. It has a big parking space,