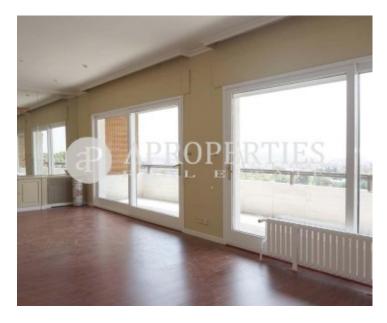

## Wonderful refurbished apartment of 200m2 with swimming pool and communal area.

It's located at the end of Avinguda Diagonal, surrounded by a large park and green areas, close to universities, colleges, Club de Polo Barcelona and with spectacular views over the city. It has a spacious living-dining room with access to a terrace of 16m2 with beautiful views, the maids area has a separate entrance and consists of a fully equipped kitchen with laundry area. The sleeping area is composed by two bedrooms; one en suite and dressing room, another bedroom with closets and a bathroom. It has heating, air conditioning and electric shutters. It has a big parking space,