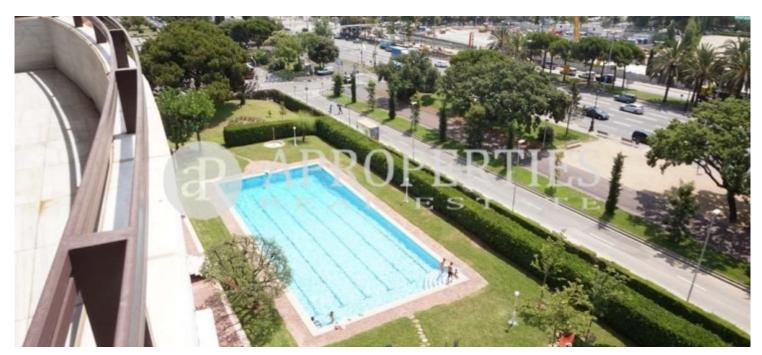

## **Features**

✓ Views

Heating

✓ Boxroom

✓ AACC

✓ Terrace

Backyard

**✓** Pool

## Wonderful refurbished apartment of 200m2 with swimming pool and communal area.

It's located at the end of Avinguda Diagonal, surrounded by a large park and green areas, close to universities, colleges, Club de Polo Barcelona and with spectacular views over the city. It has a spacious living-dining room with access to a terrace of 16m2 with beautiful views, the maids area has a separate entrance and consists of a fully equipped kitchen with laundry area. The sleeping area is composed by two bedrooms; one en suite and dressing room, another bedroom with closets and a bathroom. It has heating, air conditioning and electric shutters. It has a big parking space,