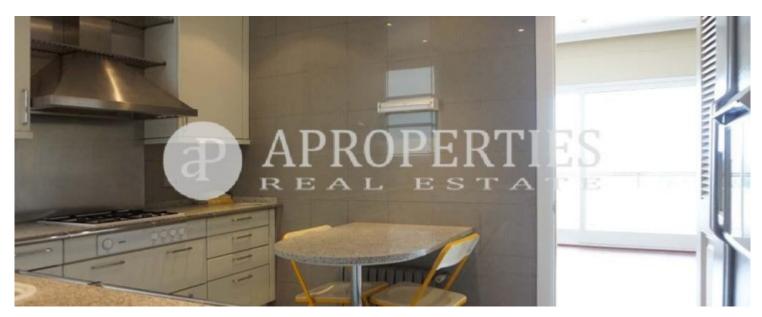

## Wonderful refurbished apartment of 200m2 with swimming pool and communal area.

It's located at the end of Avinguda Diagonal, surrounded by a large park and green areas, close to universities, colleges, Club de Polo Barcelona and with spectacular views over the city. It has a spacious living-dining room with access to a terrace of 16m2 with beautiful views, the maids area has a separate entrance and consists of a fully equipped kitchen with laundry area. The sleeping area is composed by two bedrooms; one en suite and dressing room, another bedroom with closets and a bathroom. It has heating, air conditioning and electric shutters. It has a big parking space,