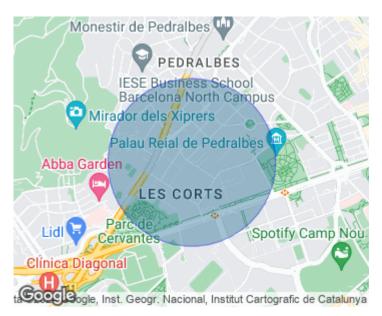

In the quiet area of Pedralbes, near Esplugas avenue, with good access to the Ronda de Dalt, next to the UPC University, international schools and well served by public transport, we find this property of 140sqm. From the entrance hall you enter to the spacious and bright living-dining room of 40sqm, a door communicating with the kitchen with appliances brand NEEF, American fridge, gas stove and utility room; The sleeping area is composed by three bedrooms, the master bedroom en suite with bath, shower and fitted wardrobes, second bedroom also outside with sofa bed and wardrobe, the inner third single, two bathrooms and a shower room. The house has parquet floors, air conditioning and heating ducts throughout the house, alarm and safety box. The building has concierge service, elevator, an indoor parking