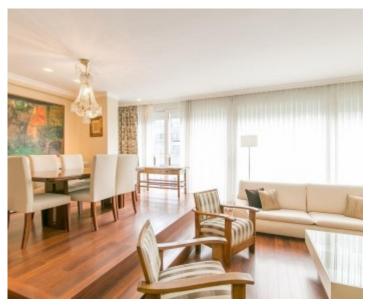

In the quiet area of Pedralbes, near Esplugas avenue, with good access to the Ronda de Dalt, next to the UPC University, international schools and well served by public transport, we find this property of 140sqm. From the entrance hall you enter to the spacious and bright living-dining room of 40sqm, a door communicating with the kitchen with appliances brand NEEF, American fridge, gas stove and utility room; The sleeping area is composed by three bedrooms, the master bedroom en suite with bath, shower and fitted wardrobes, second bedroom also outside with sofa bed and wardrobe, the inner third single, two bathrooms and a shower room. The house has parquet floors, air conditioning and heating ducts throughout the house, alarm and safety box. The building has concierge service, elevator, an indoor parking