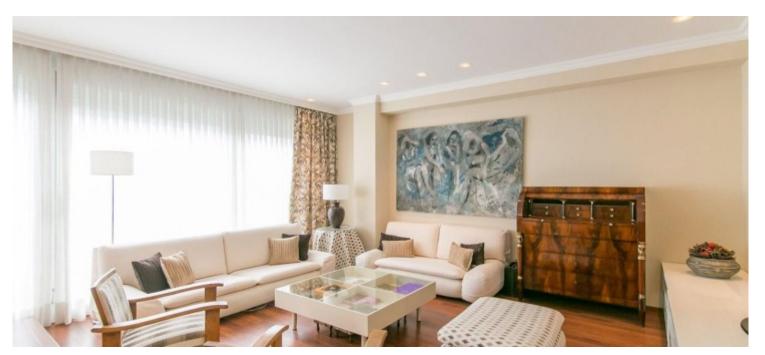

In the quiet area of Pedralbes, near Esplugas avenue, with good access to the Ronda de Dalt, next to the UPC University, international schools and well served by public transport, we find this property of 140sqm. From the entrance hall you enter to the spacious and bright living-dining room of 40sqm, a door communicating with the kitchen with appliances brand NEEF, American fridge, gas stove and utility room; The sleeping area is composed by three bedrooms, the master bedroom en suite with bath, shower and fitted wardrobes, second bedroom also outside with sofa bed and wardrobe, the inner third single, two bathrooms and a shower room. The house has parquet floors, air conditioning and heating ducts throughout the house, alarm and safety box. The building has concierge service, elevator, an indoor parking

space and a particular street, surrounded by gardens. It is rented with or without furniture.