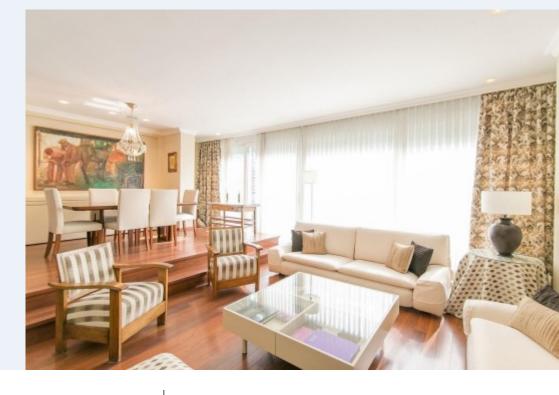

In the quiet area of Pedralbes, near Esplugas avenue, with good access to the Ronda de Dalt, next to the UPC University, international schools and well served by public transport, we find this property of 140sqm. From the entrance hall you enter to the spacious and bright living-dining room of 40sqm, a door communicating with the kitchen with appliances brand NEEF, American fridge, gas stove and utility room; The sleeping area is composed by three bedrooms, the master bedroom en suite with bath, shower and fitted wardrobes, second bedroom also outside with sofa bed and wardrobe, the inner third single, two bathrooms and a shower room. The house has parquet floors, air conditioning and heating ducts throughout the house, alarm and safety box. The building has concierge service, elevator, an indoor parking