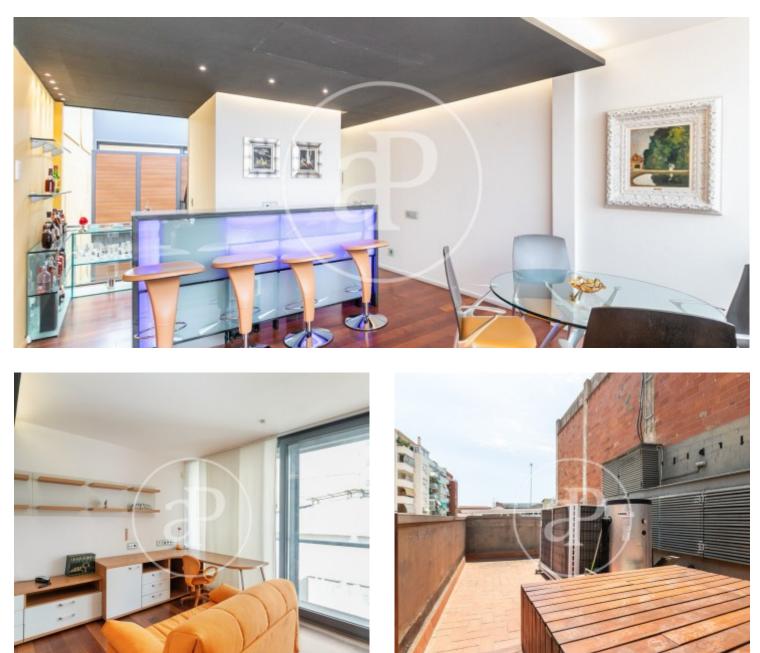

## Unique property for its impressive design, renovation and high finishes.

It is located in the quiet and peaceful Passatge de Xile, located on the west sidewalk of the Avenida de Sant Ramon Nonat. Among the good number of first floor single-family houses with small front gardens, we find this spectacular house built and renovated in 2005. It has 323m2 distributed over 4 floors. On the first floor we find the garage with direct access to the house, a guest toilet, a kitchen open to the living room that overlooks a garden which in turn communicates with a large laundry area and ironing room with air conditioning. This same floor has an elevator and glass stairs that take us to the bedroom area. On the second floor are perfectly distributed 3 double bedrooms with office area and en suite bathroom, one of them with dressing room. On the second floor we find a large and bright living room with integrated bar. Finally, on the third floor, there is a Spa area with a huge jacuzzi.