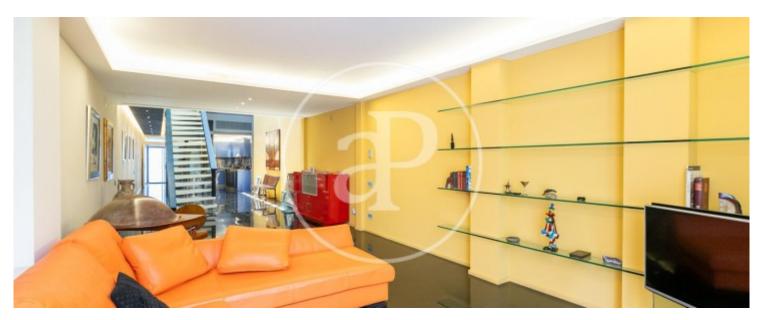

## Unique property for its impressive design, renovation and high finishes.

It is located in the quiet and peaceful Passatge de Xile, located on the west sidewalk of the Avenida de Sant Ramon Nonat. Among the good number of first floor single-family houses with small front gardens, we find this spectacular house built and renovated in 2005. It has 323m2 distributed over 4 floors. On the first floor we find the garage with direct access to the house, a guest toilet, a kitchen open to the living room that overlooks a garden which in turn communicates with a large laundry area and ironing room with air conditioning. This same floor has an elevator and glass stairs that take us to the bedroom area. On the second floor are perfectly distributed 3 double bedrooms with office area and en suite bathroom, one of them with dressing room. On the second floor we find a large and bright living room with integrated bar. Finally, on the third floor, there is a Spa area with a huge jacuzzi.