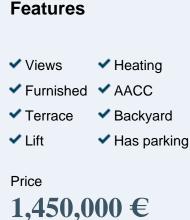

## Unique property for its impressive design, renovation and high finishes.

It is located in the quiet and peaceful Passatge de Xile, located on the west sidewalk of the Avenida de Sant Ramon Nonat. Among the good number of first floor single-family houses with small front gardens, we find this spectacular house built and renovated in 2005. It has 323m2 distributed over 4 floors. On the first floor we find the garage with direct access to the house, a guest toilet, a kitchen open to the living room that overlooks a garden which in turn communicates with a large laundry area and ironing room with air conditioning. This same floor has an elevator and glass stairs that take us to the bedroom area. On the second floor are perfectly distributed 3 double bedrooms with office area and en suite bathroom, one of them with dressing room. On the second floor we find a large and bright living room with integrated bar. Finally, on the third floor, there is a Spa area with a huge jacuzzi.