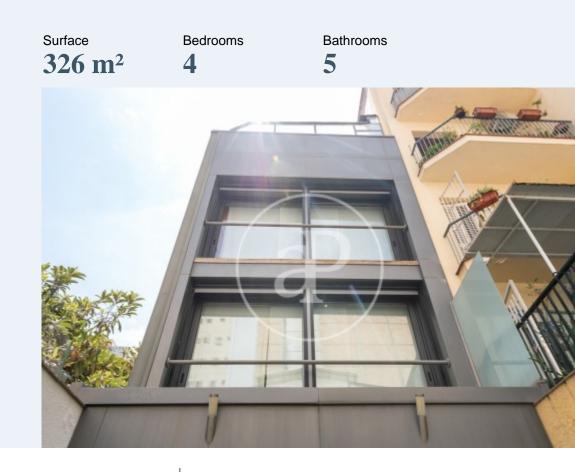

## Unique property for its impressive design, renovation and high finishes.

It is located in the quiet and peaceful Passatge de Xile, located on the west sidewalk of the Avenida de Sant Ramon Nonat. Among the good number of first floor single-family houses with small front gardens, we find this spectacular house built and renovated in 2005. It has 323m2 distributed over 4 floors. On the first floor we find the garage with direct access to the house, a guest toilet, a kitchen open to the living room that overlooks a garden which in turn communicates with a large laundry area and ironing room with air conditioning. This same floor has an elevator and glass stairs that take us to the bedroom area. On the second floor are perfectly distributed 3 double bedrooms with office area and en suite bathroom, one of them with dressing room. On the second floor we find a large and bright living room with integrated bar. Finally, on the third floor, there is a Spa area with a huge jacuzzi.