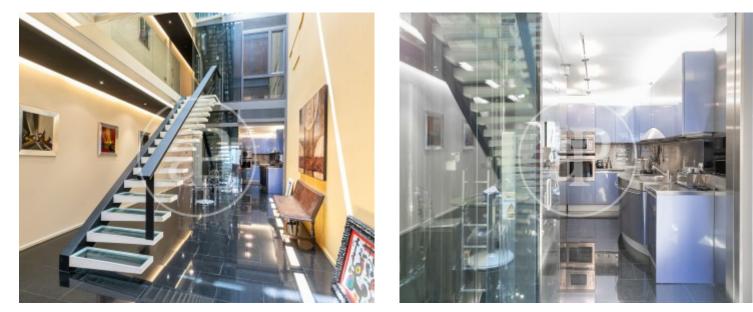

## Unique property for its impressive design, renovation and high finishes.

It is located in the quiet and peaceful Passatge de Xile, located on the west sidewalk of the Avenida de Sant Ramon Nonat. Among the good number of first floor single-family houses with small front gardens, we find this spectacular house built and renovated in 2005. It has 323m2 distributed over 4 floors. On the first floor we find the garage with direct access to the house, a guest toilet, a kitchen open to the living room that overlooks a garden which in turn communicates with a large laundry area and ironing room with air conditioning. This same floor has an elevator and glass stairs that take us to the bedroom area. On the second floor are perfectly distributed 3 double bedrooms with office area and en suite bathroom, one of them with dressing room. On the second floor we find a large and bright living room with integrated bar. Finally, on the third floor, there is a Spa area with a huge jacuzzi.