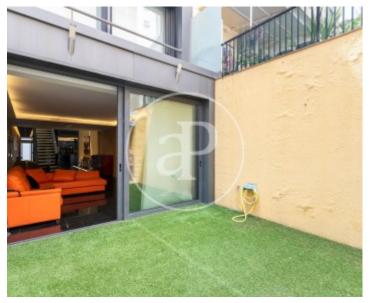

## Unique property for its impressive design, renovation and high finishes.

It is located in the quiet and peaceful Passatge de Xile, located on the west sidewalk of the Avenida de Sant Ramon Nonat. Among the good number of first floor single-family houses with small front gardens, we find this spectacular house built and renovated in 2005. It has 323m2 distributed over 4 floors. On the first floor we find the garage with direct access to the house, a guest toilet, a kitchen open to the living room that overlooks a garden which in turn communicates with a large laundry area and ironing room with air conditioning. This same floor has an elevator and glass stairs that take us to the bedroom area. On the second floor are perfectly distributed 3 double bedrooms with office area and en suite bathroom, one of them with dressing room. On the second floor we find a large and bright living room with integrated bar. Finally, on the third floor, there is a Spa area with a huge jacuzzi.