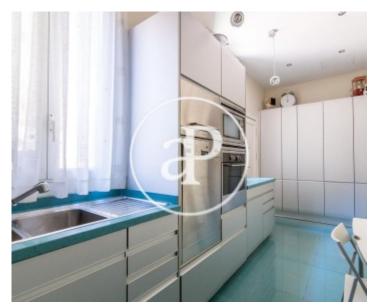

It consists of three floors and has a surface area of 265sqm. The ground floor has a large entrance hall, a large living-dining room into two rooms, a kitchen completely refurbished with high-quality materials with access to a courtyard, and a guest bath. The second floor has two bedrooms en suite with dressing room, and a multipurpose room with possibility of making two more bedrooms. The third floor is a spectacular roof terrace with incredible views of Barcelona.