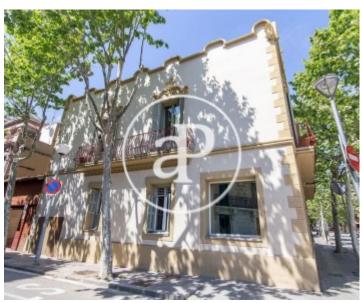

# Fantastic modernist housein Les Tres Torres

## **Features**

✓ Views ✓ Heating

✓ Terrace ✓ Has parking

Price

2,500,000 €

Surface Bedrooms Bathrooms 3

In the neighborhood of Tres Torres, a prime location a few meters from the Gran Sarrià, we find this magnificent house completely refurbished, a singular and unique piece in the area.

It consists of three floors and has a surface area of 265sqm. The ground floor has a large entrance hall, a large living-dining room into two rooms, a kitchen completely refurbished with high-quality materials with access to a courtyard, and a guest bath. The second floor has two bedrooms en suite with dressing room, and a multipurpose room with possibility of making two more bedrooms. The third floor is a spectacular roof terrace with incredible views of Barcelona.