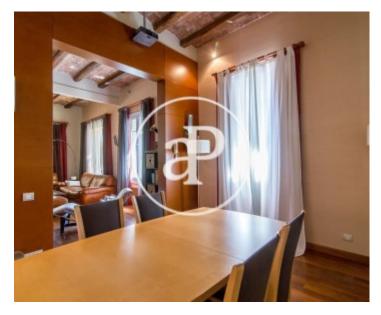

It consists of three floors and has a surface area of 265sqm. The ground floor has a large entrance hall, a large living-dining room into two rooms, a kitchen completely refurbished with high-quality materials with access to a courtyard, and a guest bath. The second floor has two bedrooms en suite with dressing room, and a multipurpose room with possibility of making two more bedrooms. The third floor is a spectacular roof terrace with incredible views of Barcelona.