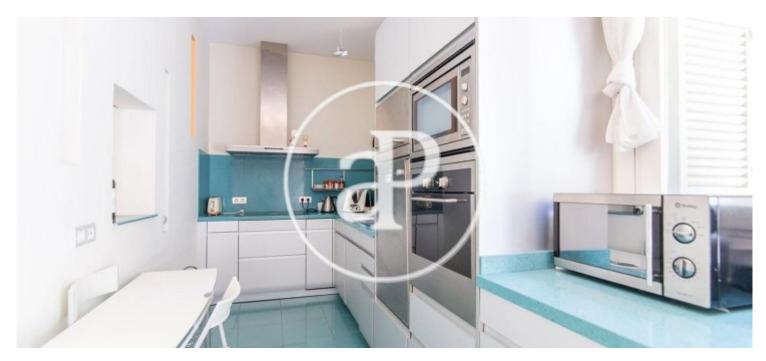

It consists of three floors and has a surface area of 265sqm. The ground floor has a large entrance hall, a large living-dining room into two rooms, a kitchen completely refurbished with high-quality materials with access to a courtyard, and a guest bath. The second floor has two bedrooms en suite with dressing room, and a multipurpose room with possibility of making two more bedrooms. The third floor is a spectacular roof terrace with incredible views of Barcelona.