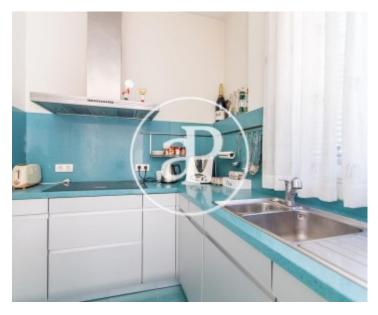

It consists of three floors and has a surface area of 265sqm. The ground floor has a large entrance hall, a large living-dining room into two rooms, a kitchen completely refurbished with high-quality materials with access to a courtyard, and a guest bath. The second floor has two bedrooms en suite with dressing room, and a multipurpose room with possibility of making two more bedrooms. The third floor is a spectacular roof terrace with incredible views of Barcelona.