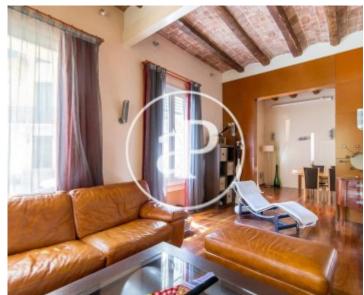

## **Features**

✓ Views ✓ Heating

✓ Terrace ✓ Has parking

Price

2,500,000 €

Surface Bedrooms Bathrooms 3

In the neighborhood of Tres Torres, a prime location a few meters from the Gran Sarrià, we find this magnificent house completely refurbished, a singular and unique piece in the area.

It consists of three floors and has a surface area of 265sqm. The ground floor has a large entrance hall, a large living-dining room into two rooms, a kitchen completely refurbished with high-quality materials with access to a courtyard, and a guest bath. The second floor has two bedrooms en suite with dressing room, and a multipurpose room with possibility of making two more bedrooms. The third floor is a spectacular roof terrace with incredible views of Barcelona.