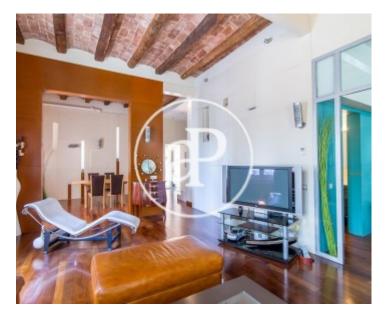

## **Features**

✓ Views ✓ Heating

✓ Terrace ✓ Has parking

Price

2,500,000 €

Surface Bedrooms Bathrooms 3

In the neighborhood of Tres Torres, a prime location a few meters from the Gran Sarrià, we find this magnificent house completely refurbished, a singular and unique piece in the area.

It consists of three floors and has a surface area of 265sqm. The ground floor has a large entrance hall, a large living-dining room into two rooms, a kitchen completely refurbished with high-quality materials with access to a courtyard, and a guest bath. The second floor has two bedrooms en suite with dressing room, and a multipurpose room with possibility of making two more bedrooms. The third floor is a spectacular roof terrace with incredible views of Barcelona.