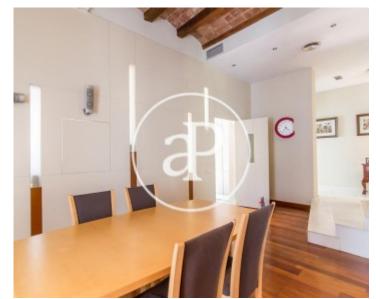

It consists of three floors and has a surface area of 265sqm. The ground floor has a large entrance hall, a large living-dining room into two rooms, a kitchen completely refurbished with high-quality materials with access to a courtyard, and a guest bath. The second floor has two bedrooms en suite with dressing room, and a multipurpose room with possibility of making two more bedrooms. The third floor is a spectacular roof terrace with incredible views of Barcelona.