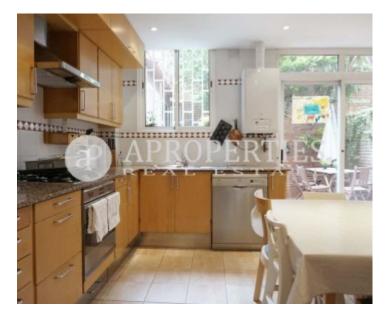

## In the area of les Tres Torres, in Barcelona, we find this great apartment for rent, ideal for families.

The property is completely outward-facing and has 110sqm. It consists of a living-dining room with a fireplace into two areas with large windows, a completely equipped spacious kitchen with access to a terrace, three bedrooms, two of them in suite, and three bathrooms. From the kitchen and one of the bedrooms we access to a very nice and enjoyable terrace. Great location, close to shops, international schools and public transport. The price includes a parking space in the same building. Available at end of October.