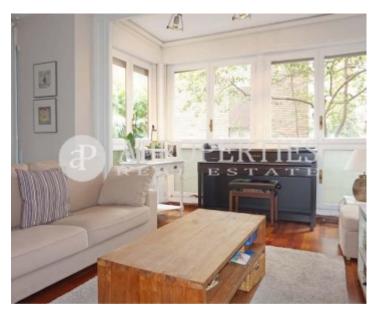

## In the area of les Tres Torres, in Barcelona, we find this great apartment for rent, ideal for families.

The property is completely outward-facing and has 110sqm. It consists of a living-dining room with a fireplace into two areas with large windows, a completely equipped spacious kitchen with access to a terrace, three bedrooms, two of them in suite, and three bathrooms. From the kitchen and one of the bedrooms we access to a very nice and enjoyable terrace. Great location, close to shops, international schools and public transport. The price includes a parking space in the same building. Available at end of October.