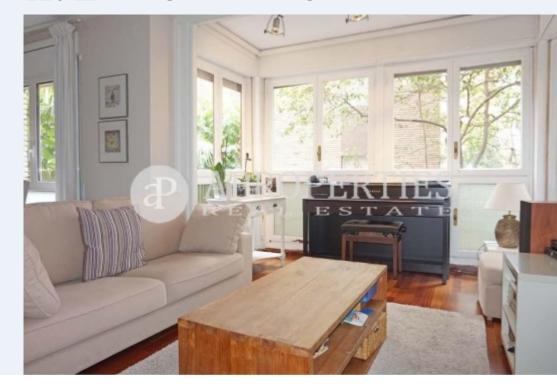

## In the area of les Tres Torres, in Barcelona, we find this great apartment for rent, ideal for families.

The property is completely outward-facing and has 110sqm. It consists of a living-dining room with a fireplace into two areas with large windows, a completely equipped spacious kitchen with access to a terrace, three bedrooms, two of them in suite, and three bathrooms. From the kitchen and one of the bedrooms we access to a very nice and enjoyable terrace. Great location, close to shops, international schools and public transport. The price includes a parking space in the same building. Available at end of October.