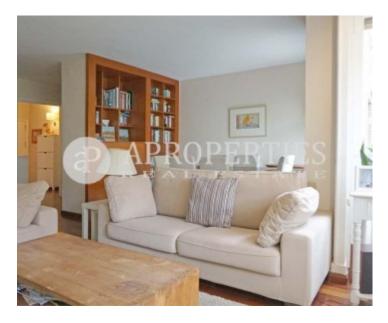

## In the area of les Tres Torres, in Barcelona, we find this great apartment for rent, ideal for families.

The property is completely outward-facing and has 110sqm. It consists of a living-dining room with a fireplace into two areas with large windows, a completely equipped spacious kitchen with access to a terrace, three bedrooms, two of them in suite, and three bathrooms. From the kitchen and one of the bedrooms we access to a very nice and enjoyable terrace. Great location, close to shops, international schools and public transport. The price includes a parking space in the same building. Available at end of October.