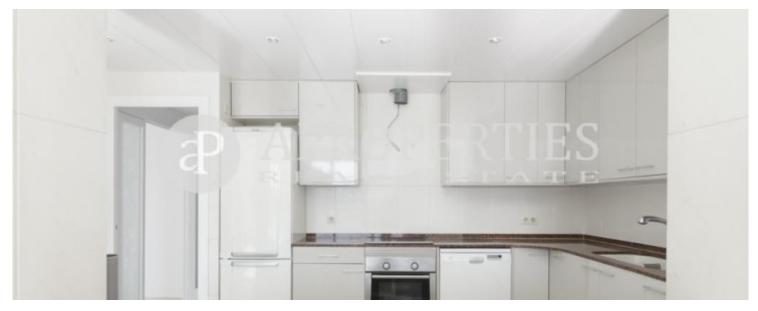

# **Features**

- Views
- Heating
- ✓ AACC
- Terrace
- ✓ Lift
- ✓ Concierge
- Has parking

Price

2,800 €

Surface Bedrooms Bathrooms 3

Very close to Diagonal Avenue one step away from the shopping center l'Illa Diagonal and Corte Inglés, we find a beautiful sunny apartment with South orientation and totally outward-facing of approximately 140sqm and 15sqm terrace. The apartment has a large living-dining room with open views and access to a terrace, a refurbished kitchen equipped with all appliances, a utility room and a guest toilet. In the night area we find three outward-facing double bedrooms with fitted wardrobes and one en suite with a bath, shower, a dressing room and another bathroom with shower. The property has heating radiators, air conditioning and a double parking space included in the price. The farm has a 24-hour concierge service.