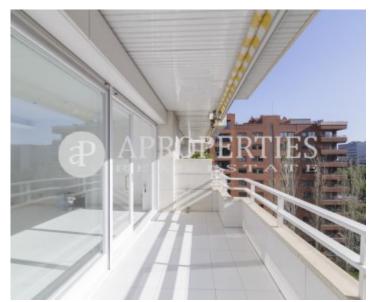

# **Features**

- Views
- Heating
- ✓ AACC
- Terrace
- ✓ Lift
- ✓ Concierge
- Has parking

Price

2,800 €

Surface Bedrooms Bathrooms 3

Very close to Diagonal Avenue one step away from the shopping center l'Illa Diagonal and Corte Inglés, we find a beautiful sunny apartment with South orientation and totally outward-facing of approximately 140sqm and 15sqm terrace. The apartment has a large living-dining room with open views and access to a terrace, a refurbished kitchen equipped with all appliances, a utility room and a guest toilet. In the night area we find three outward-facing double bedrooms with fitted wardrobes and one en suite with a bath, shower, a dressing room and another bathroom with shower. The property has heating radiators, air conditioning and a double parking space included in the price. The farm has a 24-hour concierge service.