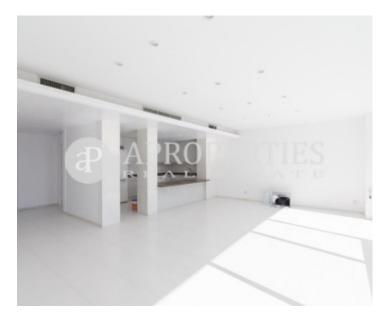

# **Features**

- Views
- Heating
- ✓ AACC
- Terrace
- ✓ Lift
- ✓ Concierge
- Has parking

Price

2,800 €

Surface Bedrooms Bathrooms 3

Very close to Diagonal Avenue one step away from the shopping center l'Illa Diagonal and Corte Inglés, we find a beautiful sunny apartment with South orientation and totally outward-facing of approximately 140sqm and 15sqm terrace. The apartment has a large living-dining room with open views and access to a terrace, a refurbished kitchen equipped with all appliances, a utility room and a guest toilet. In the night area we find three outward-facing double bedrooms with fitted wardrobes and one en suite with a bath, shower, a dressing room and another bathroom with shower. The property has heating radiators, air conditioning and a double parking space included in the price. The farm has a 24-hour concierge service.