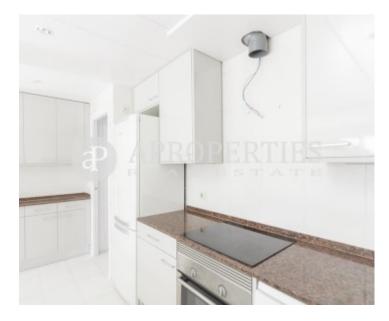

# **Features**

- Views
- Heating
- ✓ AACC
- Terrace
- ✓ Lift
- ✓ Concierge
- Has parking

Price

2,800 €

Surface Bedrooms Bathrooms 3

Very close to Diagonal Avenue one step away from the shopping center l'Illa Diagonal and Corte Inglés, we find a beautiful sunny apartment with South orientation and totally outward-facing of approximately 140sqm and 15sqm terrace. The apartment has a large living-dining room with open views and access to a terrace, a refurbished kitchen equipped with all appliances, a utility room and a guest toilet. In the night area we find three outward-facing double bedrooms with fitted wardrobes and one en suite with a bath, shower, a dressing room and another bathroom with shower. The property has heating radiators, air conditioning and a double parking space included in the price. The farm has a 24-hour concierge service.