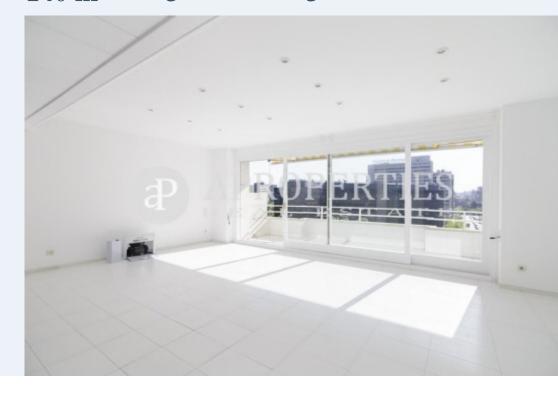

# **Features**

- Views
- Heating
- ✓ AACC
- Terrace
- ✓ Lift
- ✓ Concierge
- Has parking

Price

2,800 €

Surface Bedrooms Bathrooms 3

Very close to Diagonal Avenue one step away from the shopping center l'Illa Diagonal and Corte Inglés, we find a beautiful sunny apartment with South orientation and totally outward-facing of approximately 140sqm and 15sqm terrace. The apartment has a large living-dining room with open views and access to a terrace, a refurbished kitchen equipped with all appliances, a utility room and a guest toilet. In the night area we find three outward-facing double bedrooms with fitted wardrobes and one en suite with a bath, shower, a dressing room and another bathroom with shower. The property has heating radiators, air conditioning and a double parking space included in the price. The farm has a 24-hour concierge service.