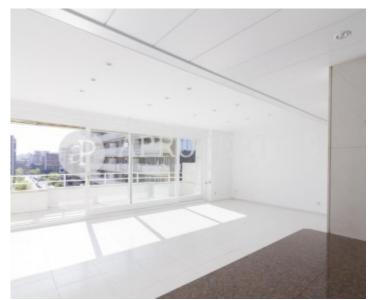

# **Features**

- Views
- Heating
- ✓ AACC
- Terrace
- ✓ Lift
- ✓ Concierge
- Has parking

Price

2,800 €

Surface Bedrooms Bathrooms 3

Very close to Diagonal Avenue one step away from the shopping center l'Illa Diagonal and Corte Inglés, we find a beautiful sunny apartment with South orientation and totally outward-facing of approximately 140sqm and 15sqm terrace. The apartment has a large living-dining room with open views and access to a terrace, a refurbished kitchen equipped with all appliances, a utility room and a guest toilet. In the night area we find three outward-facing double bedrooms with fitted wardrobes and one en suite with a bath, shower, a dressing room and another bathroom with shower. The property has heating radiators, air conditioning and a double parking space included in the price. The farm has a 24-hour concierge service.