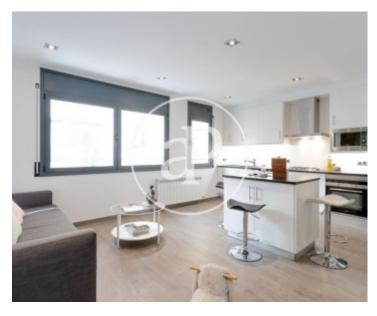

## **Features**

✓ Heating ✓ Furnished

✓ AACC ✓ Terrace

✓ Lift ✓ Has parking

Price

2,000 €

Surface Bedrooms Bathrooms **97** m<sup>2</sup> 2

Close to Diagonal Avenue and a step away from La Illa Shopping Centre, El Corte Inglés, very close to Plaza de la Concordia in a very quiet street with all kinds of services, shops, restaurants, supermarkets, public transport, we find this stylish townhouse of 120sqm and 20sqm of patio. The house is accessed directly from the street, to enter we find a partially equipped kitchen open to the living room with exit to the courtyard of 20sqm, double room with full bathroom with shower, on the second floor we find the night area, two double rooms one en suite with dressing room. It has air conditioning by ducts, heating by radiators, parking included in the price, hardwood floors. Immediate availability.