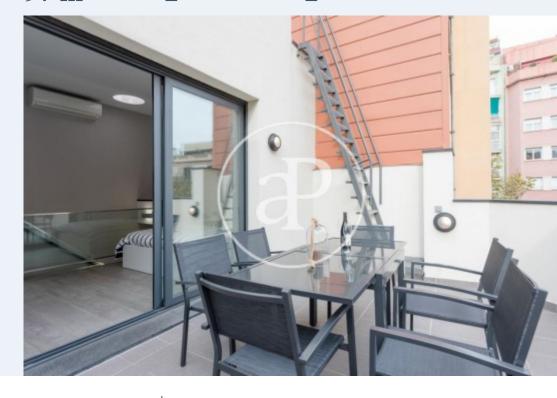

## **Features**

✓ Heating ✓ Furnished

✓ AACC ✓ Terrace

✓ Lift ✓ Has parking

Price

2,000 €

Surface Bedrooms Bathrooms **97** m<sup>2</sup> 2

Close to Diagonal Avenue and a step away from La Illa Shopping Centre, El Corte Inglés, very close to Plaza de la Concordia in a very quiet street with all kinds of services, shops, restaurants, supermarkets, public transport, we find this stylish townhouse of 120sqm and 20sqm of patio. The house is accessed directly from the street, to enter we find a partially equipped kitchen open to the living room with exit to the courtyard of 20sqm, double room with full bathroom with shower, on the second floor we find the night area, two double rooms one en suite with dressing room. It has air conditioning by ducts, heating by radiators, parking included in the price, hardwood floors. Immediate availability.