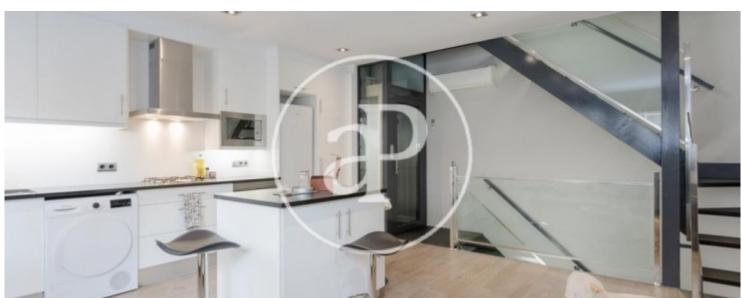

## **Features**

✓ Heating ✓ Furnished

✓ AACC ✓ Terrace

✓ Lift ✓ Has parking

Price

2,000 €

Surface Bedrooms Bathrooms **97** m<sup>2</sup> 2

Close to Diagonal Avenue and a step away from La Illa Shopping Centre, El Corte Inglés, very close to Plaza de la Concordia in a very quiet street with all kinds of services, shops, restaurants, supermarkets, public transport, we find this stylish townhouse of 120sqm and 20sqm of patio. The house is accessed directly from the street, to enter we find a partially equipped kitchen open to the living room with exit to the courtyard of 20sqm, double room with full bathroom with shower, on the second floor we find the night area, two double rooms one en suite with dressing room. It has air conditioning by ducts, heating by radiators, parking included in the price, hardwood floors. Immediate availability.