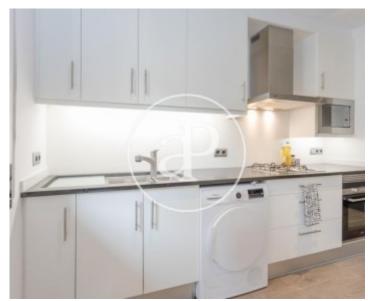

## **Features**

✓ Heating ✓ Furnished

✓ AACC ✓ Terrace

✓ Lift ✓ Has parking

Price

2,000 €

Surface Bedrooms Bathrooms **97** m<sup>2</sup> 2

Close to Diagonal Avenue and a step away from La Illa Shopping Centre, El Corte Inglés, very close to Plaza de la Concordia in a very quiet street with all kinds of services, shops, restaurants, supermarkets, public transport, we find this stylish townhouse of 120sqm and 20sqm of patio. The house is accessed directly from the street, to enter we find a partially equipped kitchen open to the living room with exit to the courtyard of 20sqm, double room with full bathroom with shower, on the second floor we find the night area, two double rooms one en suite with dressing room. It has air conditioning by ducts, heating by radiators, parking included in the price, hardwood floors. Immediate availability.