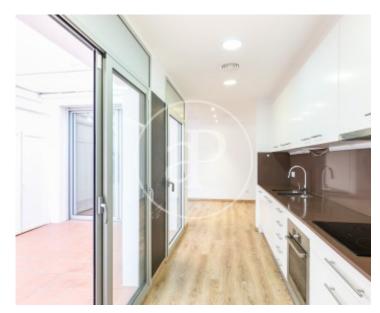

## **Features**

✓ Heating ✓ AACC

✓ Terrace ✓ Has parking

Price

469,000 €

Surface Bedroom Bathroom 88 m<sup>2</sup> 1

In the sought after neighbourhood of Collblanc, just a few minutes from Sants, we find this wonderful and quiet house of 60m2 with a large interior patio of 20m2 and a large terrace of 30m2 on the upper floor. Property from 1928. Moreover, the property is included with a big parking space a few minutes away from the house. This recently refurbished property consists of a living/dining room integrated with a spacious and new kitchen/diner. It has 1 bedroom with the possibility of another one and 1 bathroom. The property is equipped with all that is needed to maximise comfort; electric ducted air conditioning and heating, finished with high quality materials, fitted wardrobes, very spacious and much more... Excellently located house, in the new area of Hospitalet. It has many shops nearby, many public