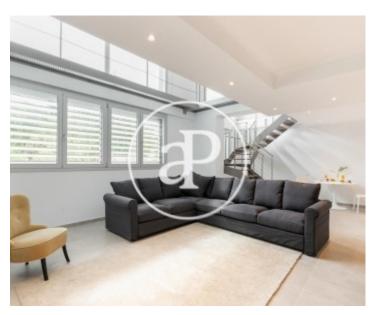

## **Features**

✓ Heating ✓ Furnished

✓ AACC
✓ Lift

Price

2,200 €

Surface Bedrooms Bathrooms 2

A few steps away from Travessera de Les Corts and very close to the Corte Inglés of Avenida Diagonal and the beautiful Plaza de la Concordia, surrounded by different services and with different public transport options, we find this beautiful new built duplex of approximately 150sq m, fully furnished with lift. On the ground floor we find a spacious living-dining room and a work or study area and a complete bathroom. Open plan kitchen fully equipped with electrical appliances. On the first floor we find two double bedrooms, one of them en suite and with a space in the middle that can be used as a rest area, and another complete bathroom. It has air conditioning and ducted heating. Ideal for executives, couples or families. The flat is available from the 1st of March for a minimum