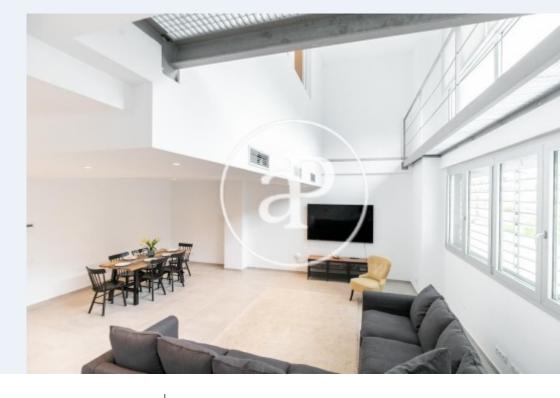

## **Features**

✓ Heating ✓ Furnished

✓ AACC
✓ Lift

Price

2,200 €

Surface Bedrooms Bathrooms 2

A few steps away from Travessera de Les Corts and very close to the Corte Inglés of Avenida Diagonal and the beautiful Plaza de la Concordia, surrounded by different services and with different public transport options, we find this beautiful new built duplex of approximately 150sq m, fully furnished with lift. On the ground floor we find a spacious living-dining room and a work or study area and a complete bathroom. Open plan kitchen fully equipped with electrical appliances. On the first floor we find two double bedrooms, one of them en suite and with a space in the middle that can be used as a rest area, and another complete bathroom. It has air conditioning and ducted heating. Ideal for executives, couples or families. The flat is available from the 1st of March for a minimum