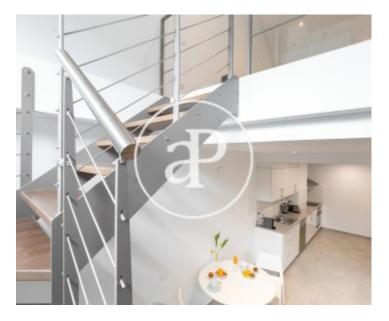

## **Features**

✓ Heating ✓ Furnished

✓ AACC
✓ Lift

Price

2,200 €

Surface Bedrooms Bathrooms 2

A few steps away from Travessera de Les Corts and very close to the Corte Inglés of Avenida Diagonal and the beautiful Plaza de la Concordia, surrounded by different services and with different public transport options, we find this beautiful new built duplex of approximately 150sq m, fully furnished with lift. On the ground floor we find a spacious living-dining room and a work or study area and a complete bathroom. Open plan kitchen fully equipped with electrical appliances. On the first floor we find two double bedrooms, one of them en suite and with a space in the middle that can be used as a rest area, and another complete bathroom. It has air conditioning and ducted heating. Ideal for executives, couples or families. The flat is available from the 1st of March for a minimum