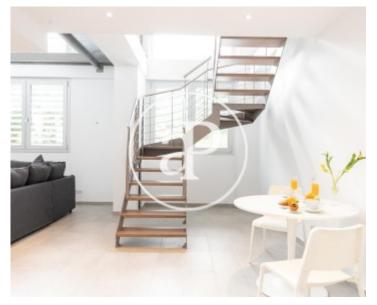

## **Features**

✓ Heating ✓ Furnished

✓ AACC
✓ Lift

Price

2,200 €

Surface Bedrooms Bathrooms 2

A few steps away from Travessera de Les Corts and very close to the Corte Inglés of Avenida Diagonal and the beautiful Plaza de la Concordia, surrounded by different services and with different public transport options, we find this beautiful new built duplex of approximately 150sq m, fully furnished with lift. On the ground floor we find a spacious living-dining room and a work or study area and a complete bathroom. Open plan kitchen fully equipped with electrical appliances. On the first floor we find two double bedrooms, one of them en suite and with a space in the middle that can be used as a rest area, and another complete bathroom. It has air conditioning and ducted heating. Ideal for executives, couples or families. The flat is available from the 1st of March for a minimum