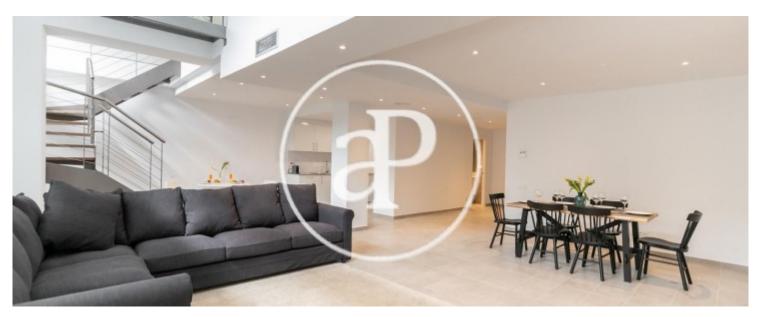

## **Features**

✓ Heating ✓ Furnished

✓ AACC
✓ Lift

Price

2,200 €

Surface Bedrooms Bathrooms 2

A few steps away from Travessera de Les Corts and very close to the Corte Inglés of Avenida Diagonal and the beautiful Plaza de la Concordia, surrounded by different services and with different public transport options, we find this beautiful new built duplex of approximately 150sq m, fully furnished with lift. On the ground floor we find a spacious living-dining room and a work or study area and a complete bathroom. Open plan kitchen fully equipped with electrical appliances. On the first floor we find two double bedrooms, one of them en suite and with a space in the middle that can be used as a rest area, and another complete bathroom. It has air conditioning and ducted heating. Ideal for executives, couples or families. The flat is available from the 1st of March for a minimum