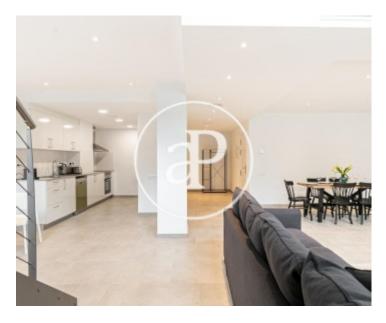

## **Features**

✓ Heating ✓ Furnished

✓ AACC
✓ Lift

Price

2,200 €

Surface Bedrooms Bathrooms 2

A few steps away from Travessera de Les Corts and very close to the Corte Inglés of Avenida Diagonal and the beautiful Plaza de la Concordia, surrounded by different services and with different public transport options, we find this beautiful new built duplex of approximately 150sq m, fully furnished with lift. On the ground floor we find a spacious living-dining room and a work or study area and a complete bathroom. Open plan kitchen fully equipped with electrical appliances. On the first floor we find two double bedrooms, one of them en suite and with a space in the middle that can be used as a rest area, and another complete bathroom. It has air conditioning and ducted heating. Ideal for executives, couples or families. The flat is available from the 1st of March for a minimum