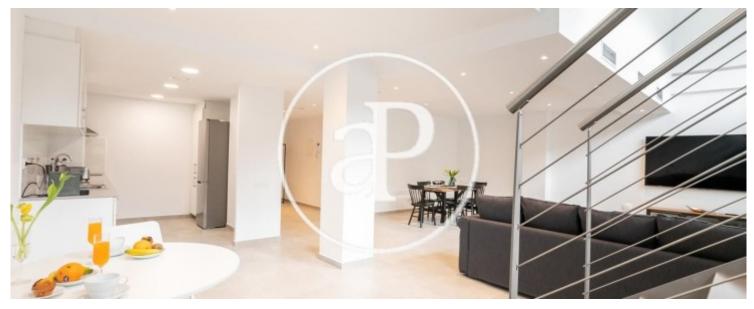

## **Features**

✓ Heating ✓ Furnished

✓ AACC
✓ Lift

Price

2,200 €

Surface Bedrooms Bathrooms 2

A few steps away from Travessera de Les Corts and very close to the Corte Inglés of Avenida Diagonal and the beautiful Plaza de la Concordia, surrounded by different services and with different public transport options, we find this beautiful new built duplex of approximately 150sq m, fully furnished with lift. On the ground floor we find a spacious living-dining room and a work or study area and a complete bathroom. Open plan kitchen fully equipped with electrical appliances. On the first floor we find two double bedrooms, one of them en suite and with a space in the middle that can be used as a rest area, and another complete bathroom. It has air conditioning and ducted heating. Ideal for executives, couples or families. The flat is available from the 1st of March for a minimum