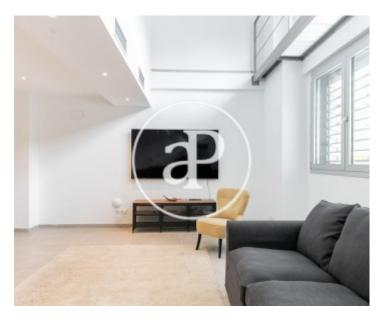

## **Features**

✓ Heating ✓ Furnished

✓ AACC
✓ Lift

Price

2,200 €

Surface Bedrooms Bathrooms 2

A few steps away from Travessera de Les Corts and very close to the Corte Inglés of Avenida Diagonal and the beautiful Plaza de la Concordia, surrounded by different services and with different public transport options, we find this beautiful new built duplex of approximately 150sq m, fully furnished with lift. On the ground floor we find a spacious living-dining room and a work or study area and a complete bathroom. Open plan kitchen fully equipped with electrical appliances. On the first floor we find two double bedrooms, one of them en suite and with a space in the middle that can be used as a rest area, and another complete bathroom. It has air conditioning and ducted heating. Ideal for executives, couples or families. The flat is available from the 1st of March for a minimum