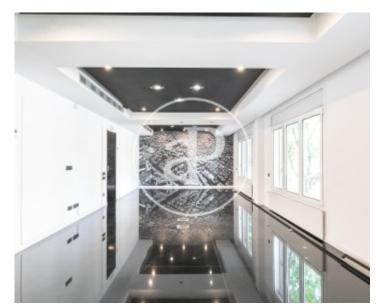

## **Features**

✓ AACC ✓ Terrace

✓ Lift ✓ Concierge

Price

3,500 €

 $\begin{array}{ccc} \text{Surface} & \text{Bedrooms} & \text{Bathrooms} \\ 343 \ m^2 & 5 & 2 \\ \end{array}$ 

Perfectly located on the emblematic Avenida Diagonal, surrounded by shops, services, restaurants, walking areas; halfway between the Francesc Macià square and the l'Illa shopping center, very well connected with all kinds of public transport and the Tram, we find this magnificent 343 sqm apartment in a classic building with one neighbor per floor, typical from the area with concierge service and elevator. The property has a main entrance and service entrance, central heating and air conditioning through ducts throughout the apartment; aluminum enclosures and water and electricity supplies registered. Until now it has been rented as an office with a distribution (8 spaces that can be enabled as bedrooms, office, library, games and service room, etc.) space for the kitchen, it has 2 toilets and

most importantly there are no walls teachers so with a good reform the result would be a magnificent home.