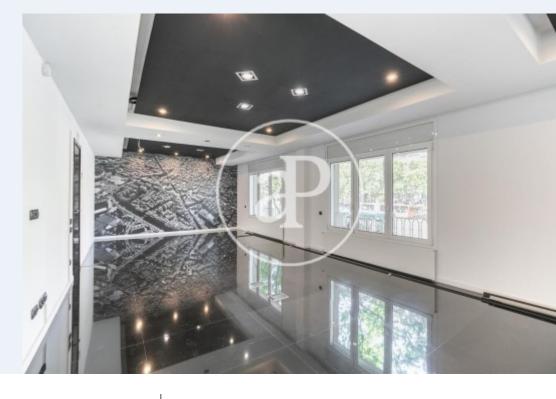

## **Features**

✓ AACC ✓ Terrace

✓ Lift ✓ Concierge

Price

3,500 €

 $\begin{array}{ccc} \text{Surface} & \text{Bedrooms} & \text{Bathrooms} \\ 343 \ m^2 & 5 & 2 \\ \end{array}$ 

Perfectly located on the emblematic Avenida Diagonal, surrounded by shops, services, restaurants, walking areas; halfway between the Francesc Macià square and the l'Illa shopping center, very well connected with all kinds of public transport and the Tram, we find this magnificent 343 sqm apartment in a classic building with one neighbor per floor, typical from the area with concierge service and elevator. The property has a main entrance and service entrance, central heating and air conditioning through ducts throughout the apartment; aluminum enclosures and water and electricity supplies registered. Until now it has been rented as an office with a distribution (8 spaces that can be enabled as bedrooms, office, library, games and service room, etc.) space for the kitchen, it has 2 toilets and

most importantly there are no walls teachers so with a good reform the result would be a magnificent home.