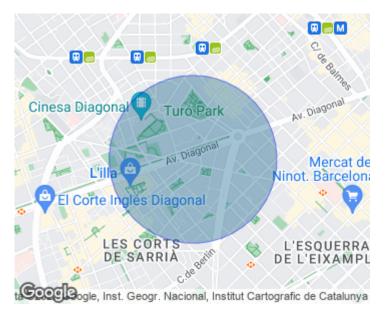

## **Features**

✓ AACC ✓ Terrace

✓ Lift ✓ Concierge

Price

3,500 €

 $\begin{array}{ccc} \text{Surface} & \text{Bedrooms} & \text{Bathrooms} \\ 343 \ m^2 & 5 & 2 \\ \end{array}$ 

Perfectly located on the emblematic Avenida Diagonal, surrounded by shops, services, restaurants, walking areas; halfway between the Francesc Macià square and the l'Illa shopping center, very well connected with all kinds of public transport and the Tram, we find this magnificent 343 sqm apartment in a classic building with one neighbor per floor, typical from the area with concierge service and elevator. The property has a main entrance and service entrance, central heating and air conditioning through ducts throughout the apartment; aluminum enclosures and water and electricity supplies registered. Until now it has been rented as an office with a distribution (8 spaces that can be enabled as bedrooms, office, library, games and service room, etc.) space for the kitchen, it has 2 toilets and