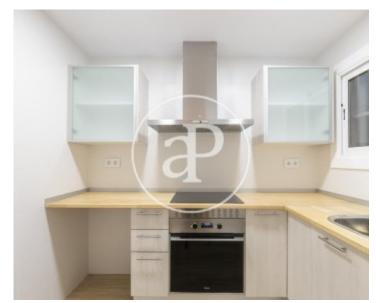

## Newly renovated apartment, ready to move in next to Avinguda Diagonal.

The property consists of a large living room, kitchen and three bedrooms, one double and two singles and two bathrooms. The floors are parquet, heating radiators, aluminum enclosure with double glazing thermal and acoustic insulation climalit. The property is newly renovated and has a concierge. Unbeatable location, next to the Corte Ingles, surrounded by all kinds of services and stores.