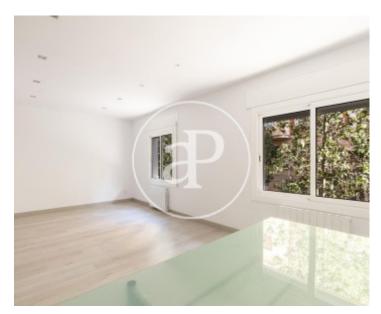

## Newly renovated apartment, ready to move in next to Avinguda Diagonal.

The property consists of a large living room, kitchen and three bedrooms, one double and two singles and two bathrooms. The floors are parquet, heating radiators, aluminum enclosure with double glazing thermal and acoustic insulation climalit. The property is newly renovated and has a concierge. Unbeatable location, next to the Corte Ingles, surrounded by all kinds of services and stores.