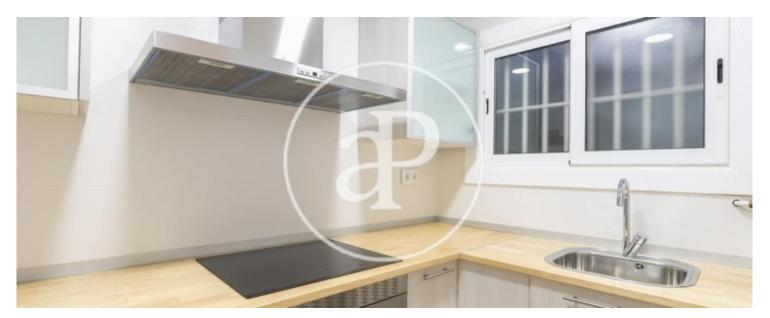

## Newly renovated apartment, ready to move in next to Avinguda Diagonal.

The property consists of a large living room, kitchen and three bedrooms, one double and two singles and two bathrooms. The floors are parquet, heating radiators, aluminum enclosure with double glazing thermal and acoustic insulation climalit. The property is newly renovated and has a concierge. Unbeatable location, next to the Corte Ingles, surrounded by all kinds of services and stores.