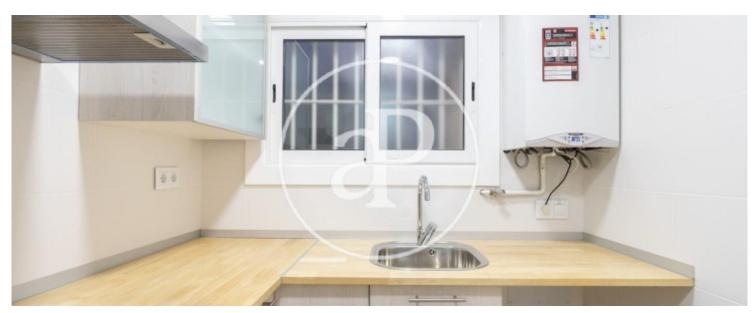

## Newly renovated apartment, ready to move in next to Avinguda Diagonal.

The property consists of a large living room, kitchen and three bedrooms, one double and two singles and two bathrooms. The floors are parquet, heating radiators, aluminum enclosure with double glazing thermal and acoustic insulation climalit. The property is newly renovated and has a concierge. Unbeatable location, next to the Corte Ingles, surrounded by all kinds of services and stores.