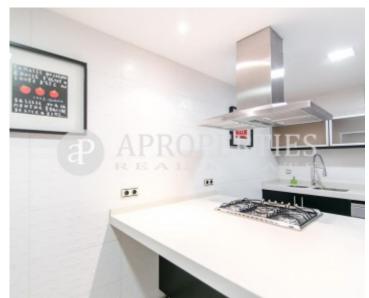

## **Features**

✓ Views ✓ Heating

✓ AACC ✓ Terrace

✓ Lift ✓ Security

Price

1,500 €

 $\begin{array}{ccc} \text{Surface} & \text{Bedrooms} & \text{Bathrooms} \\ 115 \ m^2 & 3 & 2 \\ \end{array}$ 

In the district of Les Corts, close to La Maternitat, near public transportation and multiple shops, we find this three bedrooms, two baths 115sqm family apartment featuring; A foyer, a bright 40sqm living with exit to a pleasant terrace, a fully equipped kitchen, with exit to a private patio, three bedrooms, one of them en-suite with a large dressing room and a bathroom, and the other two with fitted wardrobes, plus a full bath. Fully equipped without furniture, the apartment has A/C and heat. The building has an elevator and concierge service. Rental of a parking space optional.