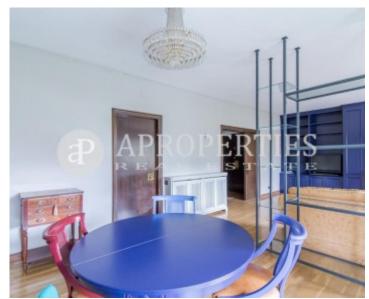

Close to the shops, restaurants, El Corte Ingles and L'Illa Diagonal, very well connected with public transport and Tram, we find this fantastic apartment of 180sqm.

It has an entrance hall, leading to a large living-dining room with terrace, an eat-in kitchen and a utility room. The sleeping area consists of five bedrooms with wardrobes, one en suite, a bathroom and a toilet. The property has parquet floors and heating by radiators. It has concierge service and 24 hours security. Two parking spaces included in the price. Possibility to rent furnished or unfurnished.