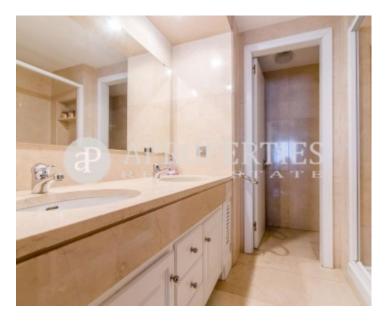

Close to the shops, restaurants, El Corte Ingles and L'Illa Diagonal, very well connected with public transport and Tram, we find this fantastic apartment of 180sqm.

It has an entrance hall, leading to a large living-dining room with terrace, an eat-in kitchen and a utility room. The sleeping area consists of five bedrooms with wardrobes, one en suite, a bathroom and a toilet. The property has parquet floors and heating by radiators. It has concierge service and 24 hours security. Two parking spaces included in the price. Possibility to rent furnished or unfurnished.