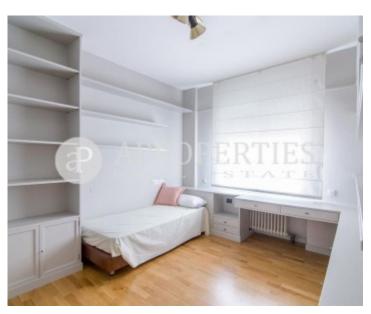

Close to the shops, restaurants, El Corte Ingles and L'Illa Diagonal, very well connected with public transport and Tram, we find this fantastic apartment of 180sqm.

It has an entrance hall, leading to a large living-dining room with terrace, an eat-in kitchen and a utility room. The sleeping area consists of five bedrooms with wardrobes, one en suite, a bathroom and a toilet. The property has parquet floors and heating by radiators. It has concierge service and 24 hours security. Two parking spaces included in the price. Possibility to rent furnished or unfurnished.