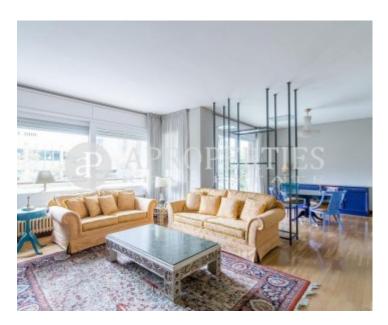

Close to the shops, restaurants, El Corte Ingles and L'Illa Diagonal, very well connected with public transport and Tram, we find this fantastic apartment of 180sqm.

It has an entrance hall, leading to a large living-dining room with terrace, an eat-in kitchen and a utility room. The sleeping area consists of five bedrooms with wardrobes, one en suite, a bathroom and a toilet. The property has parquet floors and heating by radiators. It has concierge service and 24 hours security. Two parking spaces included in the price. Possibility to rent furnished or unfurnished.