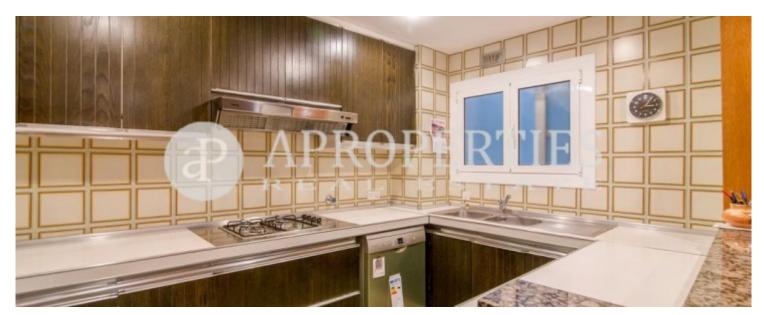

Close to the shops, restaurants, El Corte Ingles and L'Illa Diagonal, very well connected with public transport and Tram, we find this fantastic apartment of 180sqm.

It has an entrance hall, leading to a large living-dining room with terrace, an eat-in kitchen and a utility room. The sleeping area consists of five bedrooms with wardrobes, one en suite, a bathroom and a toilet. The property has parquet floors and heating by radiators. It has concierge service and 24 hours security. Two parking spaces included in the price. Possibility to rent furnished or unfurnished.