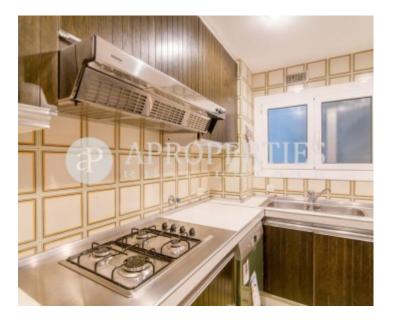

Close to the shops, restaurants, El Corte Ingles and L'Illa Diagonal, very well connected with public transport and Tram, we find this fantastic apartment of 180sqm.

It has an entrance hall, leading to a large living-dining room with terrace, an eat-in kitchen and a utility room. The sleeping area consists of five bedrooms with wardrobes, one en suite, a bathroom and a toilet. The property has parquet floors and heating by radiators. It has concierge service and 24 hours security. Two parking spaces included in the price. Possibility to rent furnished or unfurnished.