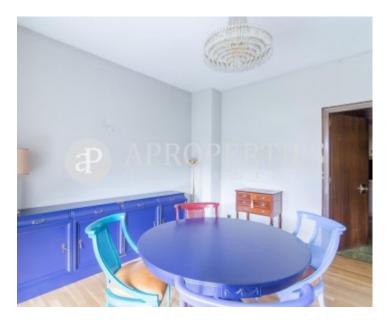

Close to the shops, restaurants, El Corte Ingles and L'Illa Diagonal, very well connected with public transport and Tram, we find this fantastic apartment of 180sqm.

It has an entrance hall, leading to a large living-dining room with terrace, an eat-in kitchen and a utility room. The sleeping area consists of five bedrooms with wardrobes, one en suite, a bathroom and a toilet. The property has parquet floors and heating by radiators. It has concierge service and 24 hours security. Two parking spaces included in the price. Possibility to rent furnished or unfurnished.