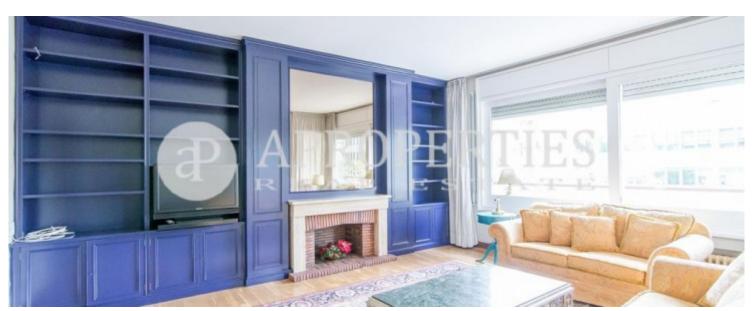

Close to the shops, restaurants, El Corte Ingles and L'Illa Diagonal, very well connected with public transport and Tram, we find this fantastic apartment of 180sqm.

It has an entrance hall, leading to a large living-dining room with terrace, an eat-in kitchen and a utility room. The sleeping area consists of five bedrooms with wardrobes, one en suite, a bathroom and a toilet. The property has parquet floors and heating by radiators. It has concierge service and 24 hours security. Two parking spaces included in the price. Possibility to rent furnished or unfurnished.