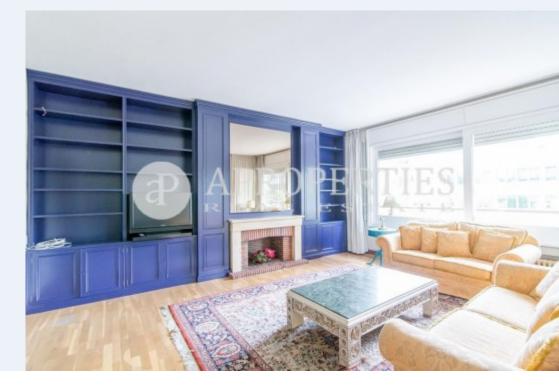

Close to the shops, restaurants, El Corte Ingles and L'Illa Diagonal, very well connected with public transport and Tram, we find this fantastic apartment of 180sqm.

It has an entrance hall, leading to a large living-dining room with terrace, an eat-in kitchen and a utility room. The sleeping area consists of five bedrooms with wardrobes, one en suite, a bathroom and a toilet. The property has parquet floors and heating by radiators. It has concierge service and 24 hours security. Two parking spaces included in the price. Possibility to rent furnished or unfurnished.