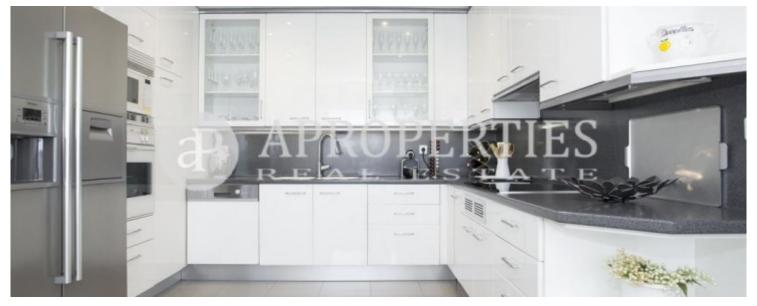

Price

4,000 €

Surface Bedrooms Bathrooms  $145 m^2$  3

In a privileged location behind EI Corte Inglés in Avinguda Diagonal, we find this spectacular totally outward-facing 155sqm penthouse, refurbished with high-quality materials and furnished with designer furniture. It has a nice terrace of 140sqm with artificial grass and wood that has access from a single staircase for its design. The property clearly differentiates the day from night areas. The day area consists of a large living-dining room with access to the covered terrace, which has been designed as an office, and a spacious and full-equipped kitchen with a separate utility room. In the sleeping area, we find a suite with dressing room and bathroom, a single bedroom, another double bedroom, all with large wardrobes, and these two rooms share a bathroom. The property also has two parking