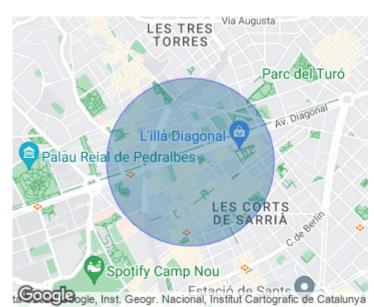

Price

4,000 €

Surface Bedrooms Bathrooms  $145 m^2$  3

In a privileged location behind EI Corte Inglés in Avinguda Diagonal, we find this spectacular totally outward-facing 155sqm penthouse, refurbished with high-quality materials and furnished with designer furniture. It has a nice terrace of 140sqm with artificial grass and wood that has access from a single staircase for its design. The property clearly differentiates the day from night areas. The day area consists of a large living-dining room with access to the covered terrace, which has been designed as an office, and a spacious and full-equipped kitchen with a separate utility room. In the sleeping area, we find a suite with dressing room and bathroom, a single bedroom, another double bedroom, all with large wardrobes, and these two rooms share a bathroom. The property also has two parking