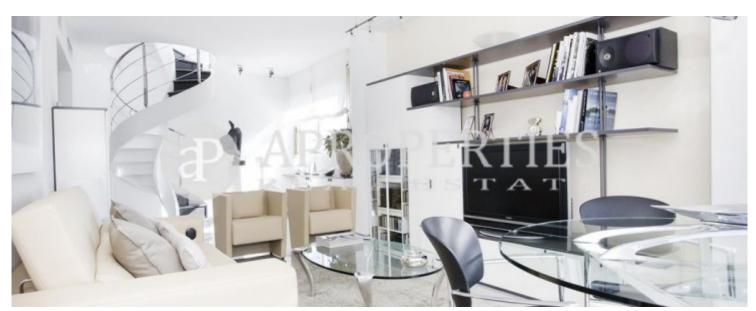

Price

4,000 €

Surface Bedrooms Bathrooms  $145 m^2$  3

In a privileged location behind EI Corte Inglés in Avinguda Diagonal, we find this spectacular totally outward-facing 155sqm penthouse, refurbished with high-quality materials and furnished with designer furniture. It has a nice terrace of 140sqm with artificial grass and wood that has access from a single staircase for its design. The property clearly differentiates the day from night areas. The day area consists of a large living-dining room with access to the covered terrace, which has been designed as an office, and a spacious and full-equipped kitchen with a separate utility room. In the sleeping area, we find a suite with dressing room and bathroom, a single bedroom, another double bedroom, all with large wardrobes, and these two rooms share a bathroom. The property also has two parking