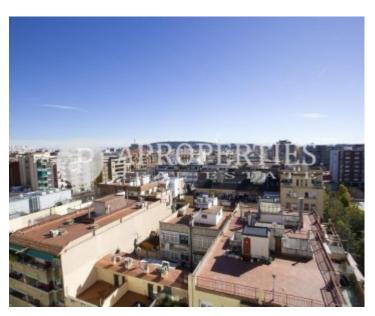

Price

4,000 €

Surface Bedrooms Bathrooms  $145 m^2$  3

In a privileged location behind EI Corte Inglés in Avinguda Diagonal, we find this spectacular totally outward-facing 155sqm penthouse, refurbished with high-quality materials and furnished with designer furniture. It has a nice terrace of 140sqm with artificial grass and wood that has access from a single staircase for its design. The property clearly differentiates the day from night areas. The day area consists of a large living-dining room with access to the covered terrace, which has been designed as an office, and a spacious and full-equipped kitchen with a separate utility room. In the sleeping area, we find a suite with dressing room and bathroom, a single bedroom, another double bedroom, all with large wardrobes, and these two rooms share a bathroom. The property also has two parking