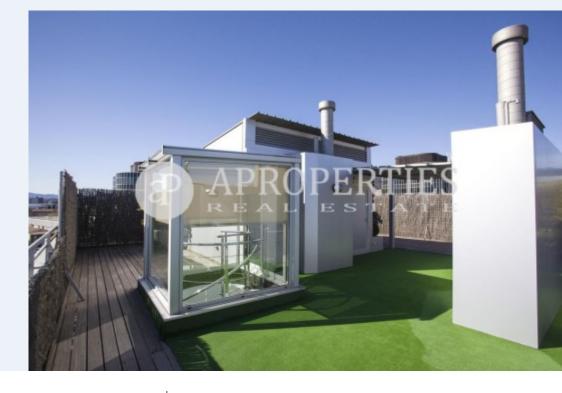

Price

4,000 €

Surface Bedrooms Bathrooms  $145 m^2$  3

In a privileged location behind EI Corte Inglés in Avinguda Diagonal, we find this spectacular totally outward-facing 155sqm penthouse, refurbished with high-quality materials and furnished with designer furniture. It has a nice terrace of 140sqm with artificial grass and wood that has access from a single staircase for its design. The property clearly differentiates the day from night areas. The day area consists of a large living-dining room with access to the covered terrace, which has been designed as an office, and a spacious and full-equipped kitchen with a separate utility room. In the sleeping area, we find a suite with dressing room and bathroom, a single bedroom, another double bedroom, all with large wardrobes, and these two rooms share a bathroom. The property also has two parking