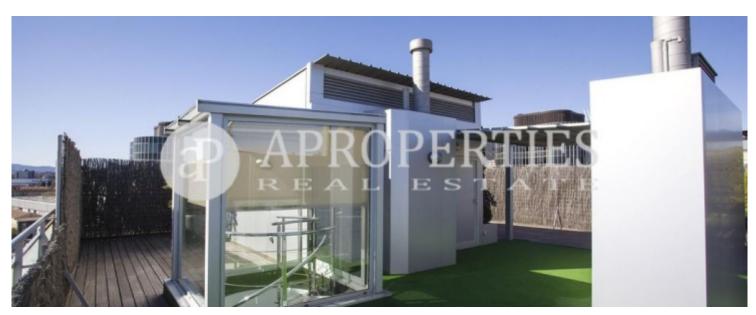

Price

4,000 €

Surface Bedrooms Bathrooms  $145 m^2$  3

In a privileged location behind EI Corte Inglés in Avinguda Diagonal, we find this spectacular totally outward-facing 155sqm penthouse, refurbished with high-quality materials and furnished with designer furniture. It has a nice terrace of 140sqm with artificial grass and wood that has access from a single staircase for its design. The property clearly differentiates the day from night areas. The day area consists of a large living-dining room with access to the covered terrace, which has been designed as an office, and a spacious and full-equipped kitchen with a separate utility room. In the sleeping area, we find a suite with dressing room and bathroom, a single bedroom, another double bedroom, all with large wardrobes, and these two rooms share a bathroom. The property also has two parking