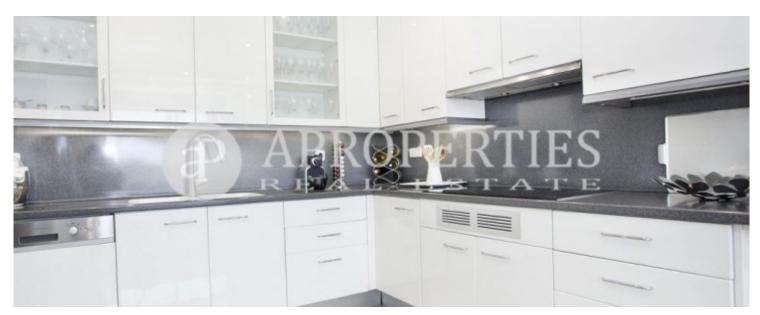

Price

4,000 €

Surface Bedrooms Bathrooms  $145 m^2$  3

In a privileged location behind EI Corte Inglés in Avinguda Diagonal, we find this spectacular totally outward-facing 155sqm penthouse, refurbished with high-quality materials and furnished with designer furniture. It has a nice terrace of 140sqm with artificial grass and wood that has access from a single staircase for its design. The property clearly differentiates the day from night areas. The day area consists of a large living-dining room with access to the covered terrace, which has been designed as an office, and a spacious and full-equipped kitchen with a separate utility room. In the sleeping area, we find a suite with dressing room and bathroom, a single bedroom, another double bedroom, all with large wardrobes, and these two rooms share a bathroom. The property also has two parking