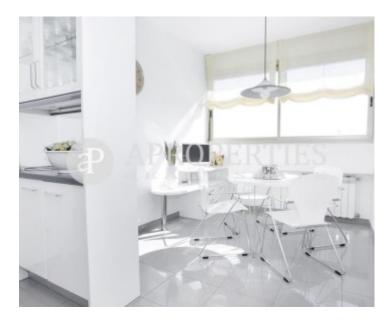

Price

4,000 €

Surface Bedrooms Bathrooms  $145 m^2$  3

In a privileged location behind EI Corte Inglés in Avinguda Diagonal, we find this spectacular totally outward-facing 155sqm penthouse, refurbished with high-quality materials and furnished with designer furniture. It has a nice terrace of 140sqm with artificial grass and wood that has access from a single staircase for its design. The property clearly differentiates the day from night areas. The day area consists of a large living-dining room with access to the covered terrace, which has been designed as an office, and a spacious and full-equipped kitchen with a separate utility room. In the sleeping area, we find a suite with dressing room and bathroom, a single bedroom, another double bedroom, all with large wardrobes, and these two rooms share a bathroom. The property also has two parking