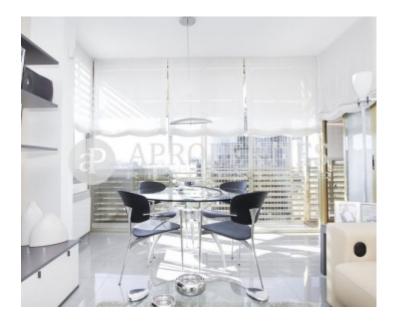

Price

4,000 €

Surface Bedrooms Bathrooms  $145 m^2$  3

In a privileged location behind EI Corte Inglés in Avinguda Diagonal, we find this spectacular totally outward-facing 155sqm penthouse, refurbished with high-quality materials and furnished with designer furniture. It has a nice terrace of 140sqm with artificial grass and wood that has access from a single staircase for its design. The property clearly differentiates the day from night areas. The day area consists of a large living-dining room with access to the covered terrace, which has been designed as an office, and a spacious and full-equipped kitchen with a separate utility room. In the sleeping area, we find a suite with dressing room and bathroom, a single bedroom, another double bedroom, all with large wardrobes, and these two rooms share a bathroom. The property also has two parking