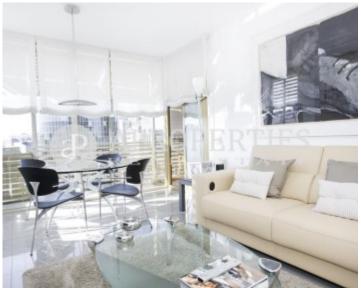

Price

4,000 €

Surface Bedrooms Bathrooms  $145 m^2$  3

In a privileged location behind EI Corte Inglés in Avinguda Diagonal, we find this spectacular totally outward-facing 155sqm penthouse, refurbished with high-quality materials and furnished with designer furniture. It has a nice terrace of 140sqm with artificial grass and wood that has access from a single staircase for its design. The property clearly differentiates the day from night areas. The day area consists of a large living-dining room with access to the covered terrace, which has been designed as an office, and a spacious and full-equipped kitchen with a separate utility room. In the sleeping area, we find a suite with dressing room and bathroom, a single bedroom, another double bedroom, all with large wardrobes, and these two rooms share a bathroom. The property also has two parking