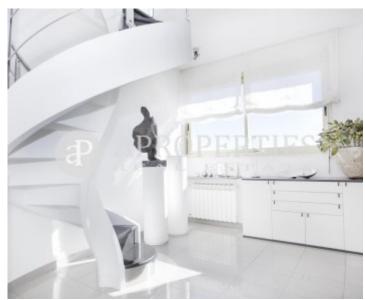

Price

4,000 €

Surface Bedrooms Bathrooms  $145 m^2$  3

In a privileged location behind EI Corte Inglés in Avinguda Diagonal, we find this spectacular totally outward-facing 155sqm penthouse, refurbished with high-quality materials and furnished with designer furniture. It has a nice terrace of 140sqm with artificial grass and wood that has access from a single staircase for its design. The property clearly differentiates the day from night areas. The day area consists of a large living-dining room with access to the covered terrace, which has been designed as an office, and a spacious and full-equipped kitchen with a separate utility room. In the sleeping area, we find a suite with dressing room and bathroom, a single bedroom, another double bedroom, all with large wardrobes, and these two rooms share a bathroom. The property also has two parking