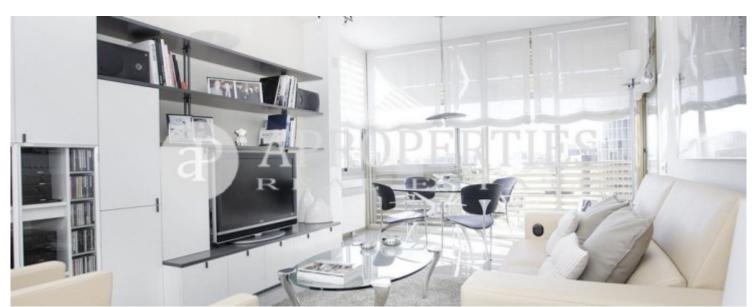

Price

4,000 €

Surface Bedrooms Bathrooms  $145 m^2$  3

In a privileged location behind EI Corte Inglés in Avinguda Diagonal, we find this spectacular totally outward-facing 155sqm penthouse, refurbished with high-quality materials and furnished with designer furniture. It has a nice terrace of 140sqm with artificial grass and wood that has access from a single staircase for its design. The property clearly differentiates the day from night areas. The day area consists of a large living-dining room with access to the covered terrace, which has been designed as an office, and a spacious and full-equipped kitchen with a separate utility room. In the sleeping area, we find a suite with dressing room and bathroom, a single bedroom, another double bedroom, all with large wardrobes, and these two rooms share a bathroom. The property also has two parking