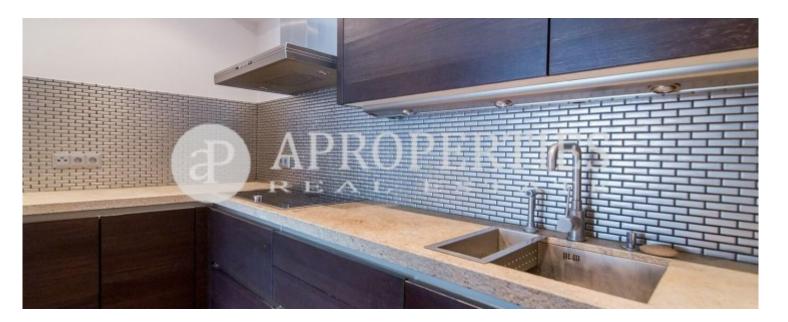

## Located in Avinguda Diagonal near Francesc Macià we find this exquisite sunny and very quiet property.

Refurbished with high quality materials such as electric blinds, design air-conditioning by split, Armani furniture and Bang Olufsen TVs. The living room is very bright, the kitchen is fully equipped and has laundry area. The sleeping area has a master suite with a large dressing room, a bathroom with shower and tub, another bedroom and a bathroom. The property has a garage in the same building and concierge service.