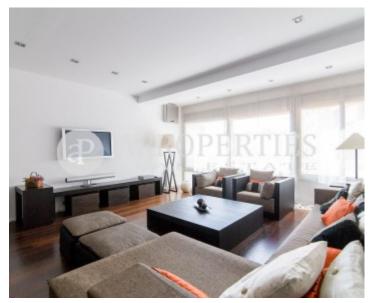

## Located in Avinguda Diagonal near Francesc Macià we find this exquisite sunny and very quiet property.

Refurbished with high quality materials such as electric blinds, design air-conditioning by split, Armani furniture and Bang Olufsen TVs. The living room is very bright, the kitchen is fully equipped and has laundry area. The sleeping area has a master suite with a large dressing room, a bathroom with shower and tub, another bedroom and a bathroom. The property has a garage in the same building and concierge service.