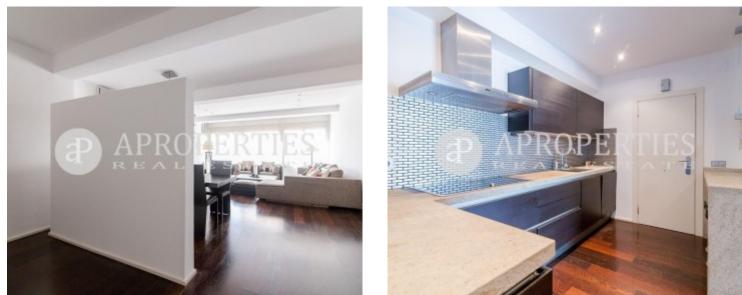

## Located in Avinguda Diagonal near Francesc Macià we find this exquisite sunny and very quiet property.

Refurbished with high quality materials such as electric blinds, design air-conditioning by split, Armani furniture and Bang Olufsen TVs. The living room is very bright, the kitchen is fully equipped and has laundry area. The sleeping area has a master suite with a large dressing room, a bathroom with shower and tub, another bedroom and a bathroom. The property has a garage in the same building and concierge service.