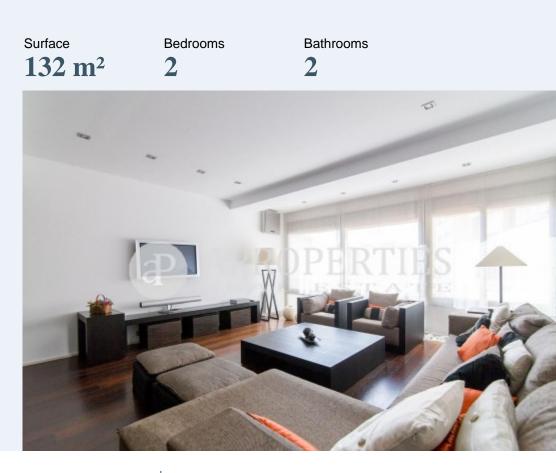

## Located in Avinguda Diagonal near Francesc Macià we find this exquisite sunny and very quiet property.

Refurbished with high quality materials such as electric blinds, design air-conditioning by split, Armani furniture and Bang Olufsen TVs. The living room is very bright, the kitchen is fully equipped and has laundry area. The sleeping area has a master suite with a large dressing room, a bathroom with shower and tub, another bedroom and a bathroom. The property has a garage in the same building and concierge service.