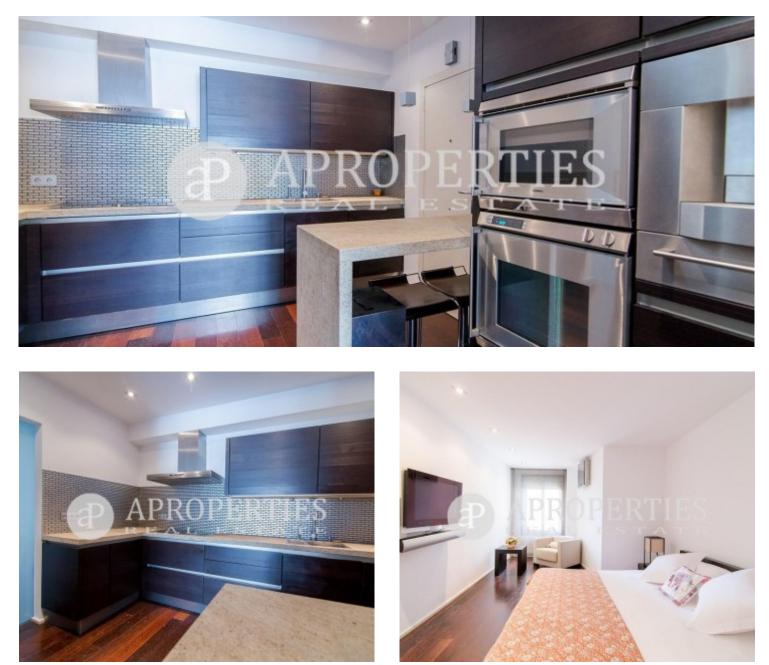

## Located in Avinguda Diagonal near Francesc Macià we find this exquisite sunny and very quiet property.

Refurbished with high quality materials such as electric blinds, design air-conditioning by split, Armani furniture and Bang Olufsen TVs. The living room is very bright, the kitchen is fully equipped and has laundry area. The sleeping area has a master suite with a large dressing room, a bathroom with shower and tub, another bedroom and a bathroom. The property has a garage in the same building and concierge service.