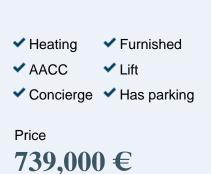

Les Corts, Barcelona

REF. VB1810021

**Features** 

## Located in Avinguda Diagonal near Francesc Macià we find this exquisite sunny and very quiet property.

Refurbished with high quality materials such as electric blinds, design air-conditioning by split, Armani furniture and Bang Olufsen TVs. The living room is very bright, the kitchen is fully equipped and has laundry area. The sleeping area has a master suite with a large dressing room, a bathroom with shower and tub, another bedroom and a bathroom. The property has a garage in the same building and concierge service.