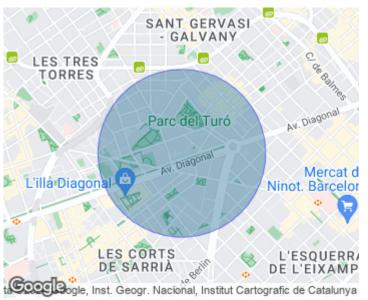

## Located in Avinguda Diagonal near Francesc Macià we find this exquisite sunny and very quiet property.

Refurbished with high quality materials such as electric blinds, design air-conditioning by split, Armani furniture and Bang Olufsen TVs. The living room is very bright, the kitchen is fully equipped and has laundry area. The sleeping area has a master suite with a large dressing room, a bathroom with shower and tub, another bedroom and a bathroom. The property has a garage in the same building and concierge service.