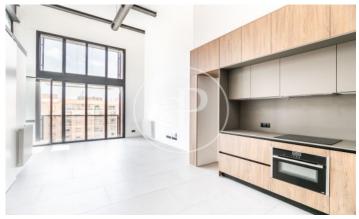

## Brand New Apartment in Les Corts

Industrial building totally rehabilitated, of a total of 36 apartments, all of unique characteristics, industrial loft style. The last apartment is available, located on the 5th floor, with a constructed surface area of 65m2, distributed into a large living dining room with open kitchen of 30m2, access to balcony of 4m2, two double bedrooms and two complete bathrooms. Due to the height of the ceiling, there is a mezzanine floor of an additional 24m2. Its large windows overlook the courtyard, south-west facing, providing lots of natural light. Exterior windoes are with double glazing TECHNAL with thermal and acoustic breakage, air conditioning with heat pump VRV system, heating with a sealed gas boiler by radiators, the SANTOS brand kitchen has NEOLITH countertop, and is equipped with an induction hob and NEFF brand microwave oven, it has sliding doors to provide space to the rooms, bathrooms equipped with shower trays, the main bed room has built-in wardrobes, video intercom. Located in an area near to all services, a short distance from Plaza Francesc Macia and Sants Station.