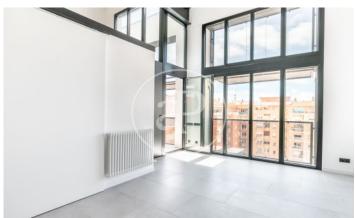

## Brand New Apartment in Les Corts

Industrial building totally rehabilitated, of a total of 36 apartments, all of unique characteristics, industrial loft style. The last apartment is available, located on the 5th floor, with a constructed surface area of 65m2, distributed into a large living dining room with open kitchen of 30m2, access to balcony of 4m2, two double bedrooms and two complete bathrooms. Due to the height of the ceiling, there is a mezzanine floor of an additional 24m2. Its large windows overlook the courtyard, south-west facing, providing lots of natural light. Exterior windoes are with double glazing TECHNAL with thermal and acoustic breakage, air conditioning with heat pump VRV system, heating with a sealed gas boiler by radiators, the SANTOS brand kitchen has NEOLITH countertop, and is equipped with an induction hob and NEFF brand microwave oven, it has sliding doors to provide space to the rooms, bathrooms equipped with shower trays, the main bed room has built-in wardrobes, video intercom. Located in an area near to all services, a short distance from Plaza Francesc Macia and Sants Station.