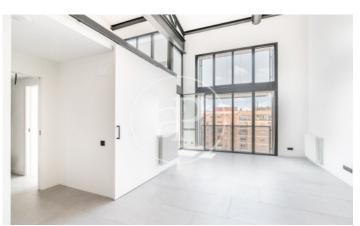

## Brand New Apartment in Les Corts

Industrial building totally rehabilitated, of a total of 36 apartments, all of unique characteristics, industrial loft style. The last apartment is available, located on the 5th floor, with a constructed surface area of 65m2, distributed into a large living dining room with open kitchen of 30m2, access to balcony of 4m2, two double bedrooms and two complete bathrooms. Due to the height of the ceiling, there is a mezzanine floor of an additional 24m2. Its large windows overlook the courtyard, south-west facing, providing lots of natural light. Exterior windoes are with double glazing TECHNAL with thermal and acoustic breakage, air conditioning with heat pump VRV system, heating with a sealed gas boiler by radiators, the SANTOS brand kitchen has NEOLITH countertop, and is equipped with an induction hob and NEFF brand microwave oven, it has sliding doors to provide space to the rooms, bathrooms equipped with shower trays, the main bed room has built-in wardrobes, video intercom. Located in an area near to all services, a short distance from Plaza Francesc Macia and Sants Station.