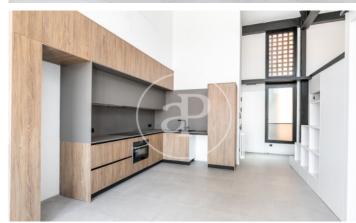

## Brand New Apartment in Les Corts

Industrial building totally rehabilitated, of a total of 36 apartments, all of unique characteristics, industrial loft style. The last apartment is available, located on the 5th floor, with a constructed surface area of 65m2, distributed into a large living dining room with open kitchen of 30m2, access to balcony of 4m2, two double bedrooms and two complete bathrooms. Due to the height of the ceiling, there is a mezzanine floor of an additional 24m2. Its large windows overlook the courtyard, south-west facing, providing lots of natural light. Exterior windoes are with double glazing TECHNAL with thermal and acoustic breakage, air conditioning with heat pump VRV system, heating with a sealed gas boiler by radiators, the SANTOS brand kitchen has NEOLITH countertop, and is equipped with an induction hob and NEFF brand microwave oven, it has sliding doors to provide space to the rooms, bathrooms equipped with shower trays, the main bed room has built-in wardrobes, video intercom. Located in an area near to all services, a short distance from Plaza Francesc Macia and Sants Station.