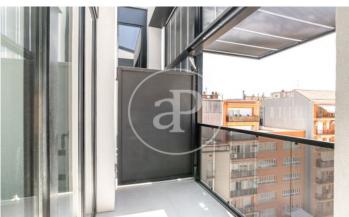

## Brand New Apartment in Les Corts

Industrial building totally rehabilitated, of a total of 36 apartments, all of unique characteristics, industrial loft style. The last apartment is available, located on the 5th floor, with a constructed surface area of 65m2, distributed into a large living dining room with open kitchen of 30m2, access to balcony of 4m2, two double bedrooms and two complete bathrooms. Due to the height of the ceiling, there is a mezzanine floor of an additional 24m2. Its large windows overlook the courtyard, south-west facing, providing lots of natural light. Exterior windoes are with double glazing TECHNAL with thermal and acoustic breakage, air conditioning with heat pump VRV system, heating with a sealed gas boiler by radiators, the SANTOS brand kitchen has NEOLITH countertop, and is equipped with an induction hob and NEFF brand microwave oven, it has sliding doors to provide space to the rooms, bathrooms equipped with shower trays, the main bed room has built-in wardrobes, video intercom. Located in an area near to all services, a short distance from Plaza Francesc Macia and Sants Station.