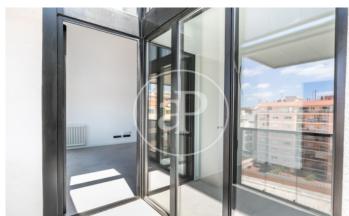

## Brand New Apartment in Les Corts

Industrial building totally rehabilitated, of a total of 36 apartments, all of unique characteristics, industrial loft style. The last apartment is available, located on the 5th floor, with a constructed surface area of 65m2, distributed into a large living dining room with open kitchen of 30m2, access to balcony of 4m2, two double bedrooms and two complete bathrooms. Due to the height of the ceiling, there is a mezzanine floor of an additional 24m2. Its large windows overlook the courtyard, south-west facing, providing lots of natural light. Exterior windoes are with double glazing TECHNAL with thermal and acoustic breakage, air conditioning with heat pump VRV system, heating with a sealed gas boiler by radiators, the SANTOS brand kitchen has NEOLITH countertop, and is equipped with an induction hob and NEFF brand microwave oven, it has sliding doors to provide space to the rooms, bathrooms equipped with shower trays, the main bed room has built-in wardrobes, video intercom. Located in an area near to all services, a short distance from Plaza Francesc Macia and Sants Station.