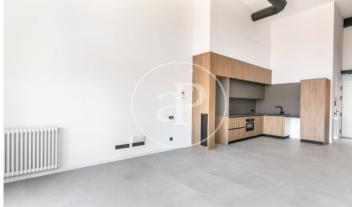

## Brand New Apartment in Les Corts

Industrial building totally rehabilitated, of a total of 36 apartments, all of unique characteristics, industrial loft style. The last apartment is available, located on the 5th floor, with a constructed surface area of 65m2, distributed into a large living dining room with open kitchen of 30m2, access to balcony of 4m2, two double bedrooms and two complete bathrooms. Due to the height of the ceiling, there is a mezzanine floor of an additional 24m2. Its large windows overlook the courtyard, south-west facing, providing lots of natural light. Exterior windoes are with double glazing TECHNAL with thermal and acoustic breakage, air conditioning with heat pump VRV system, heating with a sealed gas boiler by radiators, the SANTOS brand kitchen has NEOLITH countertop, and is equipped with an induction hob and NEFF brand microwave oven, it has sliding doors to provide space to the rooms, bathrooms equipped with shower trays, the main bed room has built-in wardrobes, video intercom. Located in an area near to all services, a short distance from Plaza Francesc Macia and Sants Station.