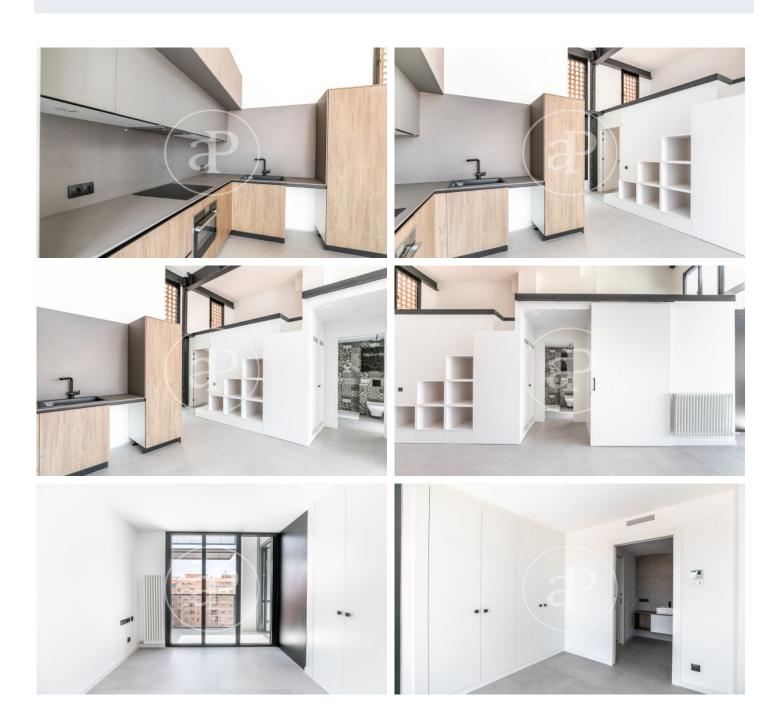

## Brand New Apartment in Les Corts

Industrial building totally rehabilitated, of a total of 36 apartments, all of unique characteristics, industrial loft style. The last apartment is available, located on the 5th floor, with a constructed surface area of 65m2, distributed into a large living dining room with open kitchen of 30m2, access to balcony of 4m2, two double bedrooms and two complete bathrooms. Due to the height of the ceiling, there is a mezzanine floor of an additional 24m2. Its large windows overlook the courtyard, south-west facing, providing lots of natural light. Exterior windoes are with double glazing TECHNAL with thermal and acoustic breakage, air conditioning with heat pump VRV system, heating with a sealed gas boiler by radiators, the SANTOS brand kitchen has NEOLITH countertop, and is equipped with an induction hob and NEFF brand microwave oven, it has sliding doors to provide space to the rooms, bathrooms equipped with shower trays, the main bed room has built-in wardrobes, video intercom. Located in an area near to all services, a short distance from Plaza Francesc Macia and Sants Station.