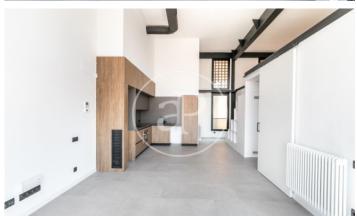

## Brand New Apartment in Les Corts

Industrial building totally rehabilitated, of a total of 36 apartments, all of unique characteristics, industrial loft style. The last apartment is available, located on the 5th floor, with a constructed surface area of 65m2, distributed into a large living dining room with open kitchen of 30m2, access to balcony of 4m2, two double bedrooms and two complete bathrooms. Due to the height of the ceiling, there is a mezzanine floor of an additional 24m2. Its large windows overlook the courtyard, south-west facing, providing lots of natural light. Exterior windoes are with double glazing TECHNAL with thermal and acoustic breakage, air conditioning with heat pump VRV system, heating with a sealed gas boiler by radiators, the SANTOS brand kitchen has NEOLITH countertop, and is equipped with an induction hob and NEFF brand microwave oven, it has sliding doors to provide space to the rooms, bathrooms equipped with shower trays, the main bed room has built-in wardrobes, video intercom. Located in an area near to all services, a short distance from Plaza Francesc Macia and Sants Station.