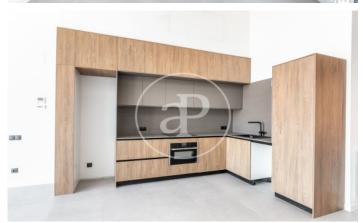

## Brand New Apartment in Les Corts

Industrial building totally rehabilitated, of a total of 36 apartments, all of unique characteristics, industrial loft style. The last apartment is available, located on the 5th floor, with a constructed surface area of 65m2, distributed into a large living dining room with open kitchen of 30m2, access to balcony of 4m2, two double bedrooms and two complete bathrooms. Due to the height of the ceiling, there is a mezzanine floor of an additional 24m2. Its large windows overlook the courtyard, south-west facing, providing lots of natural light. Exterior windoes are with double glazing TECHNAL with thermal and acoustic breakage, air conditioning with heat pump VRV system, heating with a sealed gas boiler by radiators, the SANTOS brand kitchen has NEOLITH countertop, and is equipped with an induction hob and NEFF brand microwave oven, it has sliding doors to provide space to the rooms, bathrooms equipped with shower trays, the main bed room has built-in wardrobes, video intercom. Located in an area near to all services, a short distance from Plaza Francesc Macia and Sants Station.