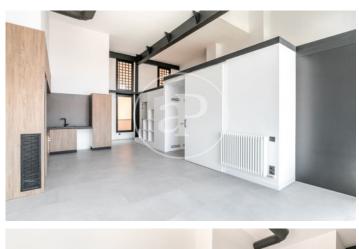

## Brand New Apartment in Les Corts

Industrial building totally rehabilitated, of a total of 36 apartments, all of unique characteristics, industrial loft style. The last apartment is available, located on the 5th floor, with a constructed surface area of 65m2, distributed into a large living dining room with open kitchen of 30m2, access to balcony of 4m2, two double bedrooms and two complete bathrooms. Due to the height of the ceiling, there is a mezzanine floor of an additional 24m2. Its large windows overlook the courtyard, south-west facing, providing lots of natural light. Exterior windoes are with double glazing TECHNAL with thermal and acoustic breakage, air conditioning with heat pump VRV system, heating with a sealed gas boiler by radiators, the SANTOS brand kitchen has NEOLITH countertop, and is equipped with an induction hob and NEFF brand microwave oven, it has sliding doors to provide space to the rooms, bathrooms equipped with shower trays, the main bed room has built-in wardrobes, video intercom. Located in an area near to all services, a short distance from Plaza Francesc Macia and Sants Station.