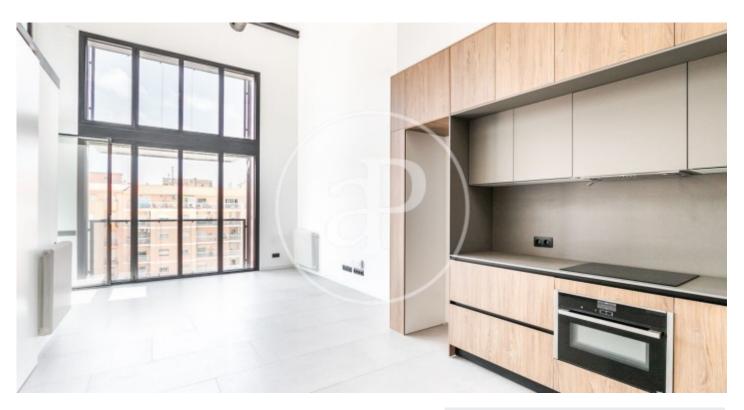

## Brand New Apartment in Les Corts

Industrial building totally rehabilitated, of a total of 36 apartments, all of unique characteristics, industrial loft style. The last apartment is available, located on the 5th floor, with a constructed surface area of 65m2, distributed into a large living dining room with open kitchen of 30m2, access to balcony of 4m2, two double bedrooms and two complete bathrooms. Due to the height of the ceiling, there is a mezzanine floor of an additional 24m2. Its large windows overlook the courtyard, south-west facing, providing lots of natural light. Exterior windoes are with double glazing TECHNAL with thermal and acoustic breakage, air conditioning with heat pump VRV system, heating with a sealed gas boiler by radiators, the SANTOS brand kitchen has NEOLITH countertop, and is equipped with an induction hob and NEFF brand microwave oven, it has sliding doors to provide space to the rooms, bathrooms equipped with shower trays, the main bed room has built-in wardrobes, video intercom. Located in an area near to all services, a short distance from Plaza Francesc Macia and Sants Station.