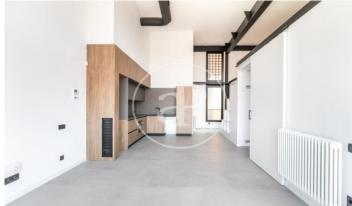

## Brand New Apartment in Les Corts

Industrial building totally rehabilitated, of a total of 36 apartments, all of unique characteristics, industrial loft style. The last apartment is available, located on the 5th floor, with a constructed surface area of 65m2, distributed into a large living dining room with open kitchen of 30m2, access to balcony of 4m2, two double bedrooms and two complete bathrooms. Due to the height of the ceiling, there is a mezzanine floor of an additional 24m2. Its large windows overlook the courtyard, south-west facing, providing lots of natural light. Exterior windoes are with double glazing TECHNAL with thermal and acoustic breakage, air conditioning with heat pump VRV system, heating with a sealed gas boiler by radiators, the SANTOS brand kitchen has NEOLITH countertop, and is equipped with an induction hob and NEFF brand microwave oven, it has sliding doors to provide space to the rooms, bathrooms equipped with shower trays, the main bed room has built-in wardrobes, video intercom. Located in an area near to all services, a short distance from Plaza Francesc Macia and Sants Station.