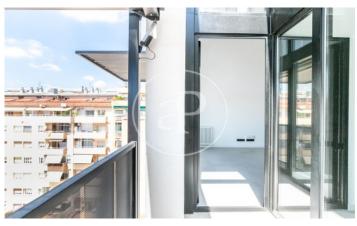

## Brand New Apartment in Les Corts

Industrial building totally rehabilitated, of a total of 36 apartments, all of unique characteristics, industrial loft style. The last apartment is available, located on the 5th floor, with a constructed surface area of 65m2, distributed into a large living dining room with open kitchen of 30m2, access to balcony of 4m2, two double bedrooms and two complete bathrooms. Due to the height of the ceiling, there is a mezzanine floor of an additional 24m2. Its large windows overlook the courtyard, south-west facing, providing lots of natural light. Exterior windoes are with double glazing TECHNAL with thermal and acoustic breakage, air conditioning with heat pump VRV system, heating with a sealed gas boiler by radiators, the SANTOS brand kitchen has NEOLITH countertop, and is equipped with an induction hob and NEFF brand microwave oven, it has sliding doors to provide space to the rooms, bathrooms equipped with shower trays, the main bed room has built-in wardrobes, video intercom. Located in an area near to all services, a short distance from Plaza Francesc Macia and Sants Station.