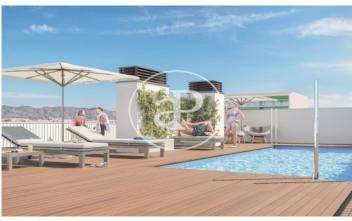

## New building (work) for sale with terrace in La Sagrera (Barcelona)

In a quiet and cosy enclave of Barcelona, just a few stops from the city centre, we find this development of 31 flats with various typologies to choose from, from one to three bedrooms and one or two complete bathrooms. The flats have high quality finishes and are very bright with a very functional layout and large balconies to the outside. As for the communal areas, the development has a beautiful communal swimming pool on the roof of the building and there is the option to buy a parking space with pre-installation for charging electric cars and a storage room on the same property. The surrounding area has a wide range of leisure and cultural activities, very close to the Pegaso Park, as well as shopping centres, supermarkets and the typical neighbourhood shops, very well communicated both by public transport and to get in and out of the city.

## **FEATURES**

Surface 100 m<sup>2</sup> / 4 m<sup>2</sup> terrace

- 3 Rooms
- 2 Toilets
- ✓ Views
- Has parking
- Heating
- ✓ Boxroom
- ✓ AACC
- ✓ Terrace
- ✓ Pool
- Lift

Price 449,000 €

(La Sagrera) Ref: ONB2202001