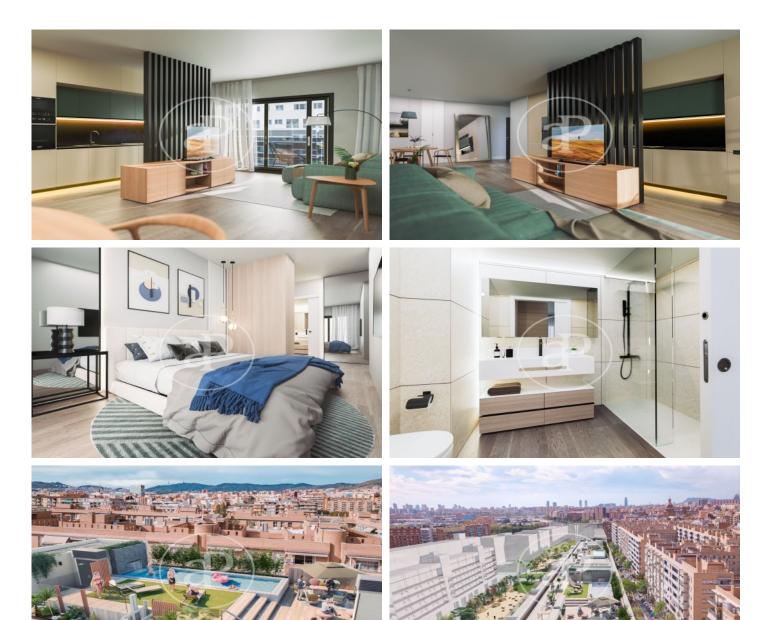

## FEATURES

Surface 86 m<sup>2</sup> / 19 m<sup>2</sup> terrace 3 Rooms 2 Toilets

🗸 Lift

Has parking

- Views
- Heating
- ✓ Boxroom
- ✓ AACC
- ✓ Terrace
- Backyard
- V Pool

Price 497,000 €

Paseo de Gracia 85 Tel: 93 528 89 08 https://www.aproperties.es