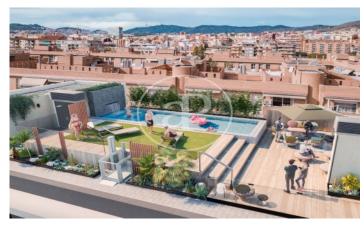

## **FEATURES**

Surface 61 m<sup>2</sup> / 8 m<sup>2</sup> terrace

- 2 Rooms
- 2 Toilets
- ✓ Views
- Lift
- Heating
- Has parking
- ✓ Boxroom
- ✓ AACC
- ✓ Terrace
- Backyard
- ✓ Pool

Price 347,000 €

(La Sagrera) Ref: ONB2404002