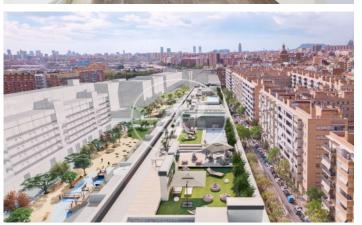

## **FEATURES**

Surface 61 m<sup>2</sup> / 8 m<sup>2</sup> terrace

- 2 Rooms
- 2 Toilets
- ✓ Views
- Lift
- Heating
- Has parking
- ✓ Boxroom
- ✓ AACC
- ✓ Terrace
- Backyard
- ✓ Pool

Price 347,000 €

(La Sagrera) Ref: ONB2404002