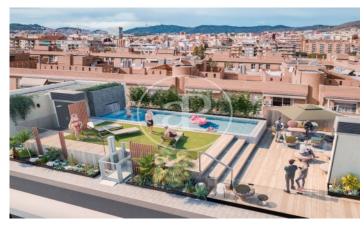

## **FEATURES**

Surface 68 m<sup>2</sup> / 7 m<sup>2</sup> terrace

- 2 Rooms
- 2 Toilets
- ✓ Views
- ✓ Lift
- Heating
- Has parking
- ✓ Boxroom
- ✓ AACC
- ✓ Terrace
- Backyard
- ✓ Pool

Price 371,000 €

(La Sagrera) Ref: ONB2404002