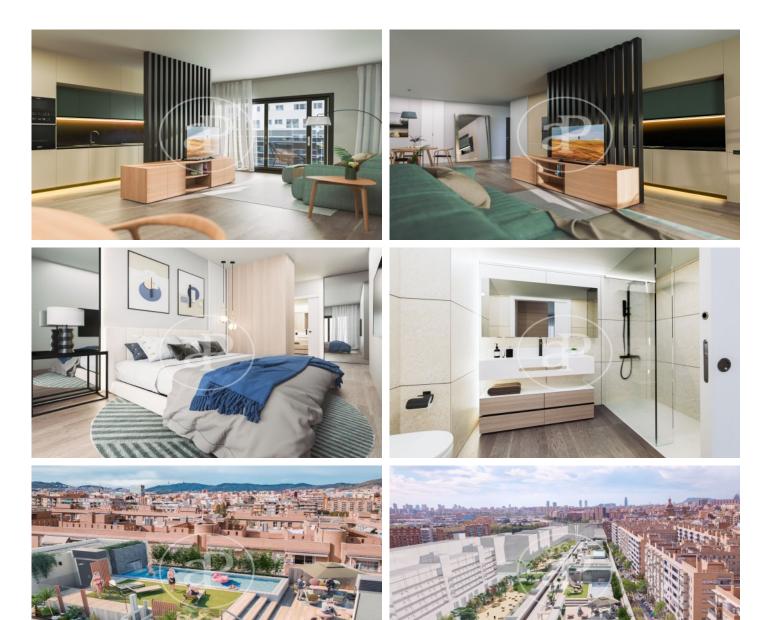

## FEATURES

Surface 86 m<sup>2</sup> / 19 m<sup>2</sup> terrace 3 Rooms 2 Toilets

- ✓ Views
- ✓ Heating
- ✓ Boxroom
- ✓ AACC
- ✓ Terrace
- Backyard
- V Pool

Lift
Has parking

Price 484,000 €

Paseo de Gracia 85 Tel: 93 528 89 08 https://www.aproperties.es