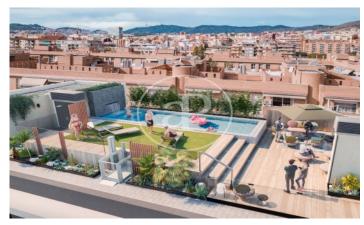

## **FEATURES**

Surface 68 m<sup>2</sup> / 7 m<sup>2</sup> terrace

- 2 Rooms
- 2 Toilets
- ✓ Views
- ✓ Lift
- Heating
- Has parking
- ✓ Boxroom
- ✓ AACC
- ✓ Terrace
- Backyard
- ✓ Pool

Price 362,000 €

(La Sagrera) Ref: ONB2404002