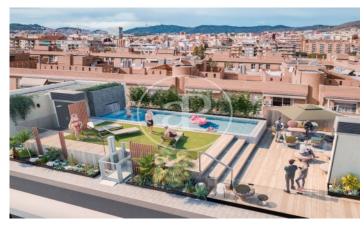

## **FEATURES**

Surface 86 m<sup>2</sup> / 19 m<sup>2</sup> terrace

- 3 Rooms
- 2 Toilets
- ✓ Views
- ✓ Lift
- Heating
- Has parking
- ✓ Boxroom
- ✓ AACC
- ✓ Terrace
- Backyard
- ✓ Pool

Price 474,000 €

(La Sagrera) Ref: ONB2404002