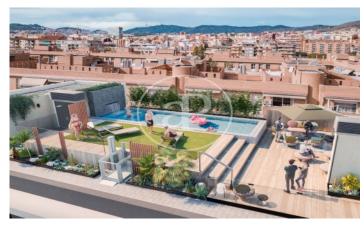

## **FEATURES**

Surface 68 m<sup>2</sup> / 7 m<sup>2</sup> terrace

- 2 Rooms
- 2 Toilets
- ✓ Views
- Lift
- Heating
- Has parking
- ✓ Boxroom
- ✓ AACC
- ✓ Terrace
- Backyard
- ✓ Pool

Price 353,000 €

(La Sagrera) Ref: ONB2404002