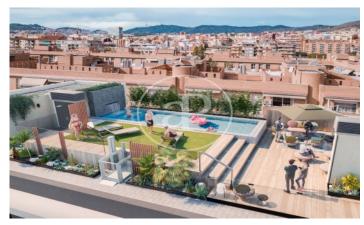

## **FEATURES**

Surface 86 m<sup>2</sup> / 19 m<sup>2</sup> terrace

- 2 Rooms
- 2 Toilets
- ✓ Views
- ✓ Lift
- Heating
- Has parking
- ✓ Boxroom
- ✓ AACC
- ✓ Terrace
- Backyard
- ✓ Pool

Price 444,000 €

(La Sagrera) Ref: ONB2404002