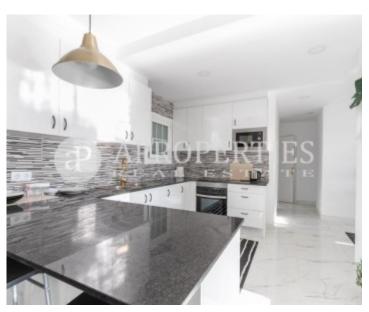

#### **Features**

- ✓ Views
- Heating
- ✓ Furnished ✓ AACC
- Terrace
- Lift
- ✓ Concierge

Price

2,000 €

Surface **Bedrooms Bathroom**  $80 \text{ m}^2$ 

Near the Sagrada Familia, surrounded by all kinds of shops, restaurants, supermarkets, and very well connected to the rest of the city through several bus lines and metro, we find this 70sqm apartment plus 36sqm terrace. The house has a large living-room open to the kitchen, which has a large bar for eating and cooking, and which is completely equipped with all necessary appliances and utensils. The night area is composed of an exterior double bedroom that opens onto a terrace, another interior to a courtyard, and a complete bathroom in a very modern style. It can be rented for short stays, from 32 days to 11 months.