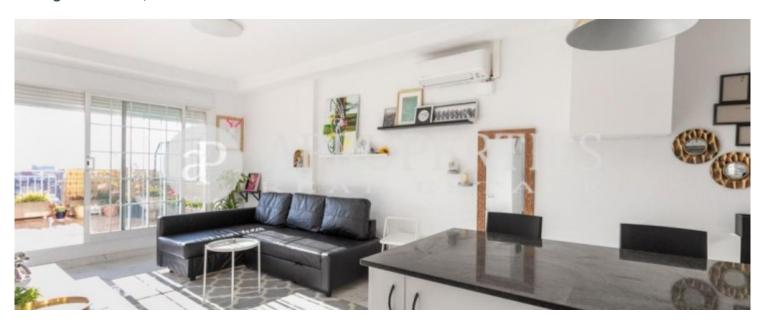

#### **Features**

- ✓ Views
- Heating
- ✓ Furnished ✓ AACC
- Terrace
- Lift
- ✓ Concierge

Price

2,000 €

Surface **Bedrooms Bathroom**  $80 \text{ m}^2$ 

Near the Sagrada Familia, surrounded by all kinds of shops, restaurants, supermarkets, and very well connected to the rest of the city through several bus lines and metro, we find this 70sqm apartment plus 36sqm terrace. The house has a large living-room open to the kitchen, which has a large bar for eating and cooking, and which is completely equipped with all necessary appliances and utensils. The night area is composed of an exterior double bedroom that opens onto a terrace, another interior to a courtyard, and a complete bathroom in a very modern style. It can be rented for short stays, from 32 days to 11 months.