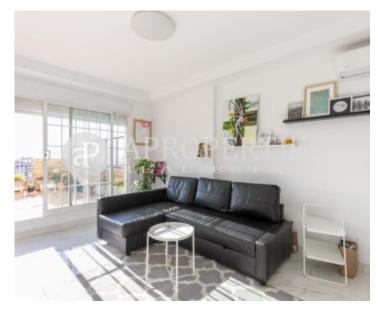

#### **Features**

- ✓ Views
- Heating
- ✓ Furnished ✓ AACC
- Terrace
- Lift
- ✓ Concierge

Price

2,000 €

Surface **Bedrooms Bathroom**  $80 \text{ m}^2$ 

Near the Sagrada Familia, surrounded by all kinds of shops, restaurants, supermarkets, and very well connected to the rest of the city through several bus lines and metro, we find this 70sqm apartment plus 36sqm terrace. The house has a large living-room open to the kitchen, which has a large bar for eating and cooking, and which is completely equipped with all necessary appliances and utensils. The night area is composed of an exterior double bedroom that opens onto a terrace, another interior to a courtyard, and a complete bathroom in a very modern style. It can be rented for short stays, from 32 days to 11 months.