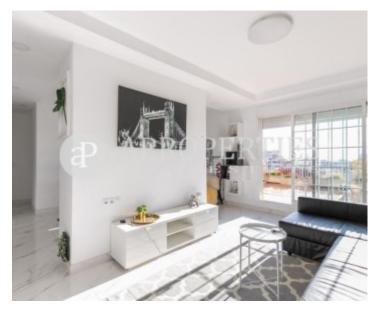

#### **Features**

- ✓ Views
- Heating
- ✓ Furnished ✓ AACC
- Terrace
- Lift
- ✓ Concierge

Price

2,000 €

Surface **Bedrooms Bathroom**  $80 \text{ m}^2$ 

Near the Sagrada Familia, surrounded by all kinds of shops, restaurants, supermarkets, and very well connected to the rest of the city through several bus lines and metro, we find this 70sqm apartment plus 36sqm terrace. The house has a large living-room open to the kitchen, which has a large bar for eating and cooking, and which is completely equipped with all necessary appliances and utensils. The night area is composed of an exterior double bedroom that opens onto a terrace, another interior to a courtyard, and a complete bathroom in a very modern style. It can be rented for short stays, from 32 days to 11 months.