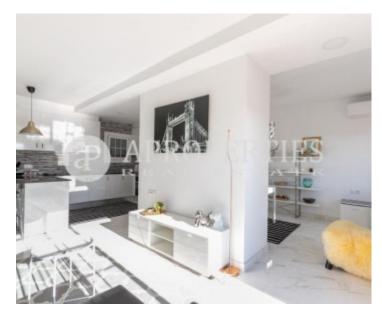

#### **Features**

- ✓ Views
- Heating
- ✓ Furnished ✓ AACC
- Terrace
- Lift
- ✓ Concierge

Price

2,000 €

Surface **Bedrooms Bathroom**  $80 \text{ m}^2$ 

Near the Sagrada Familia, surrounded by all kinds of shops, restaurants, supermarkets, and very well connected to the rest of the city through several bus lines and metro, we find this 70sqm apartment plus 36sqm terrace. The house has a large living-room open to the kitchen, which has a large bar for eating and cooking, and which is completely equipped with all necessary appliances and utensils. The night area is composed of an exterior double bedroom that opens onto a terrace, another interior to a courtyard, and a complete bathroom in a very modern style. It can be rented for short stays, from 32 days to 11 months.