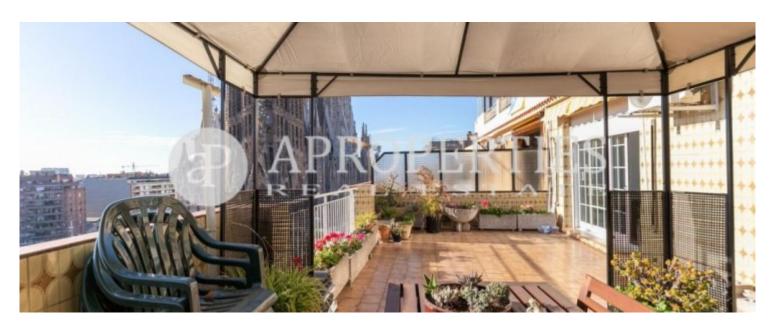

#### **Features**

- ✓ Views
- Heating
- ✓ Furnished ✓ AACC
- Terrace
- Lift
- ✓ Concierge

Price

2,000 €

Surface **Bedrooms Bathroom**  $80 \text{ m}^2$ 

Near the Sagrada Familia, surrounded by all kinds of shops, restaurants, supermarkets, and very well connected to the rest of the city through several bus lines and metro, we find this 70sqm apartment plus 36sqm terrace. The house has a large living-room open to the kitchen, which has a large bar for eating and cooking, and which is completely equipped with all necessary appliances and utensils. The night area is composed of an exterior double bedroom that opens onto a terrace, another interior to a courtyard, and a complete bathroom in a very modern style. It can be rented for short stays, from 32 days to 11 months.