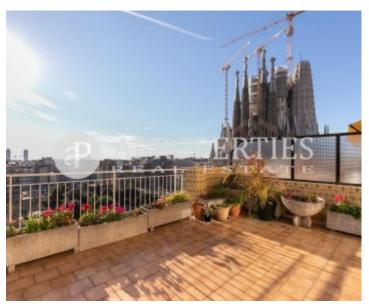

#### **Features**

- ✓ Views
- Heating
- ✓ Furnished ✓ AACC
- Terrace
- Lift
- ✓ Concierge

Price

2,000 €

Surface **Bedrooms Bathroom**  $80 \text{ m}^2$ 

Near the Sagrada Familia, surrounded by all kinds of shops, restaurants, supermarkets, and very well connected to the rest of the city through several bus lines and metro, we find this 70sqm apartment plus 36sqm terrace. The house has a large living-room open to the kitchen, which has a large bar for eating and cooking, and which is completely equipped with all necessary appliances and utensils. The night area is composed of an exterior double bedroom that opens onto a terrace, another interior to a courtyard, and a complete bathroom in a very modern style. It can be rented for short stays, from 32 days to 11 months.