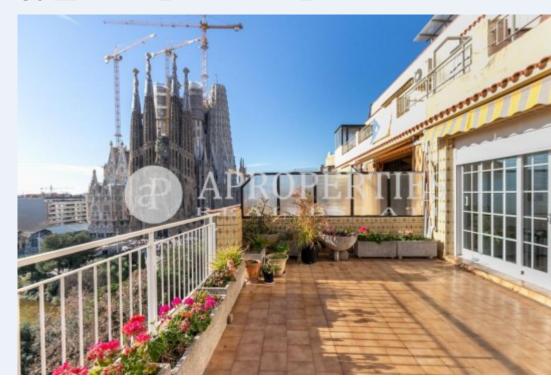

#### **Features**

- ✓ Views
- Heating
- ✓ Furnished ✓ AACC
- Terrace
- Lift
- ✓ Concierge

Price

2,000 €

Surface **Bedrooms Bathroom**  $80 \text{ m}^2$ 

Near the Sagrada Familia, surrounded by all kinds of shops, restaurants, supermarkets, and very well connected to the rest of the city through several bus lines and metro, we find this 70sqm apartment plus 36sqm terrace. The house has a large living-room open to the kitchen, which has a large bar for eating and cooking, and which is completely equipped with all necessary appliances and utensils. The night area is composed of an exterior double bedroom that opens onto a terrace, another interior to a courtyard, and a complete bathroom in a very modern style. It can be rented for short stays, from 32 days to 11 months.