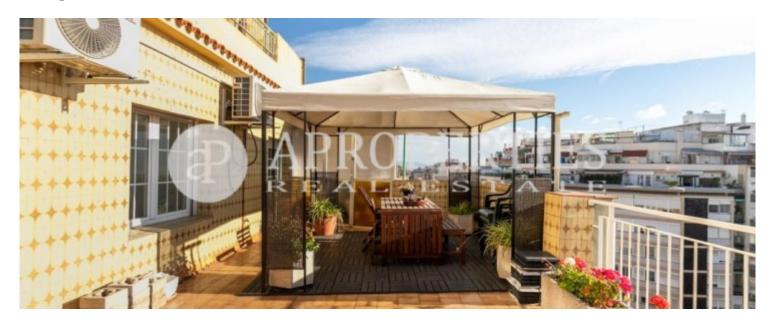

#### **Features**

- ✓ Views
- Heating
- ✓ Furnished ✓ AACC
- Terrace
- Lift
- ✓ Concierge

Price

2,000 €

Surface **Bedrooms Bathroom**  $80 \text{ m}^2$ 

Near the Sagrada Familia, surrounded by all kinds of shops, restaurants, supermarkets, and very well connected to the rest of the city through several bus lines and metro, we find this 70sqm apartment plus 36sqm terrace. The house has a large living-room open to the kitchen, which has a large bar for eating and cooking, and which is completely equipped with all necessary appliances and utensils. The night area is composed of an exterior double bedroom that opens onto a terrace, another interior to a courtyard, and a complete bathroom in a very modern style. It can be rented for short stays, from 32 days to 11 months.