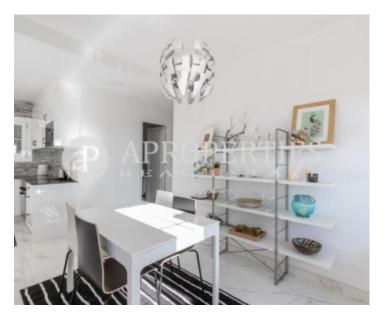

#### **Features**

- ✓ Views
- Heating
- ✓ Furnished ✓ AACC
- Terrace
- Lift
- ✓ Concierge

Price

2,000 €

Surface **Bedrooms Bathroom**  $80 \text{ m}^2$ 

Near the Sagrada Familia, surrounded by all kinds of shops, restaurants, supermarkets, and very well connected to the rest of the city through several bus lines and metro, we find this 70sqm apartment plus 36sqm terrace. The house has a large living-room open to the kitchen, which has a large bar for eating and cooking, and which is completely equipped with all necessary appliances and utensils. The night area is composed of an exterior double bedroom that opens onto a terrace, another interior to a courtyard, and a complete bathroom in a very modern style. It can be rented for short stays, from 32 days to 11 months.