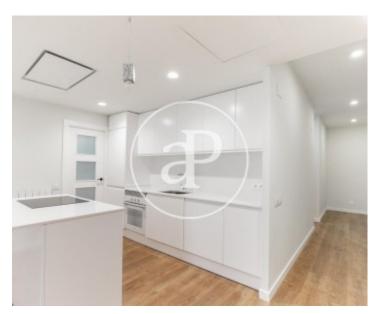

## Very close to La Basilica de la Sagrada Familia, we find this apartment located on a third real floor of a 1970 building.

The house has been renovated with quality materials and taking care of every detail. It consists of a bright living-dining room with a 6sqm terrace facing Southwest, an open kitchen and a utility area. Moreover there is an exterior master bedroom en suite with dressing room and bathroom with shower, and two bedrooms that share another bathroom with shower. The property has parquet flooring, kitchen furniture with lacquered doors and Silestone countertops, paneled appliances, ceiling extraction hood, air conditioner hot / cold air by ducts, gas