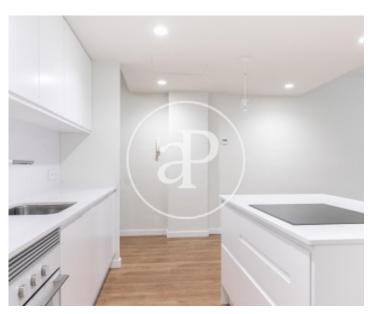

## Very close to La Basilica de la Sagrada Familia, we find this apartment located on a third real floor of a 1970 building.

The house has been renovated with quality materials and taking care of every detail. It consists of a bright living-dining room with a 6sqm terrace facing Southwest, an open kitchen and a utility area. Moreover there is an exterior master bedroom en suite with dressing room and bathroom with shower, and two bedrooms that share another bathroom with shower. The property has parquet flooring, kitchen furniture with lacquered doors and Silestone countertops, paneled appliances, ceiling extraction hood, air conditioner hot / cold air by ducts, gas