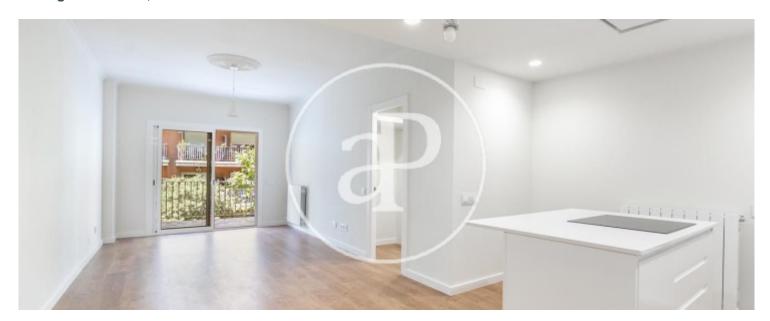

## Very close to La Basilica de la Sagrada Familia, we find this apartment located on a third real floor of a 1970 building.

The house has been renovated with quality materials and taking care of every detail. It consists of a bright living-dining room with a 6sqm terrace facing Southwest, an open kitchen and a utility area. Moreover there is an exterior master bedroom en suite with dressing room and bathroom with shower, and two bedrooms that share another bathroom with shower. The property has parquet flooring, kitchen furniture with lacquered doors and Silestone countertops, paneled appliances, ceiling extraction hood, air conditioner hot / cold air by ducts, gas