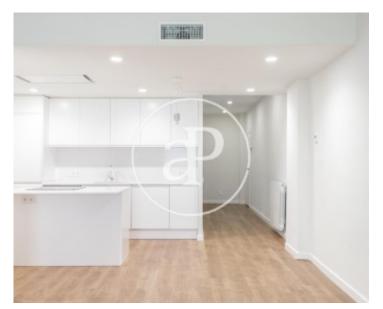

## Very close to La Basilica de la Sagrada Familia, we find this apartment located on a third real floor of a 1970 building.

The house has been renovated with quality materials and taking care of every detail. It consists of a bright living-dining room with a 6sqm terrace facing Southwest, an open kitchen and a utility area. Moreover there is an exterior master bedroom en suite with dressing room and bathroom with shower, and two bedrooms that share another bathroom with shower. The property has parquet flooring, kitchen furniture with lacquered doors and Silestone countertops, paneled appliances, ceiling extraction hood, air conditioner hot / cold air by ducts, gas