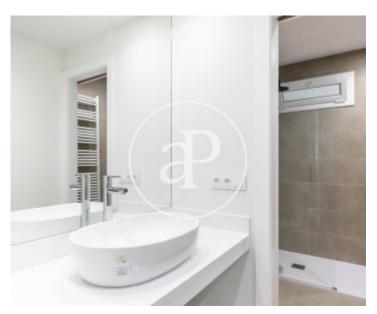

## Very close to La Basilica de la Sagrada Familia, we find this apartment located on a third real floor of a 1970 building.

The house has been renovated with quality materials and taking care of every detail. It consists of a bright living-dining room with a 6sqm terrace facing Southwest, an open kitchen and a utility area. Moreover there is an exterior master bedroom en suite with dressing room and bathroom with shower, and two bedrooms that share another bathroom with shower. The property has parquet flooring, kitchen furniture with lacquered doors and Silestone countertops, paneled appliances, ceiling extraction hood, air conditioner hot / cold air by ducts, gas