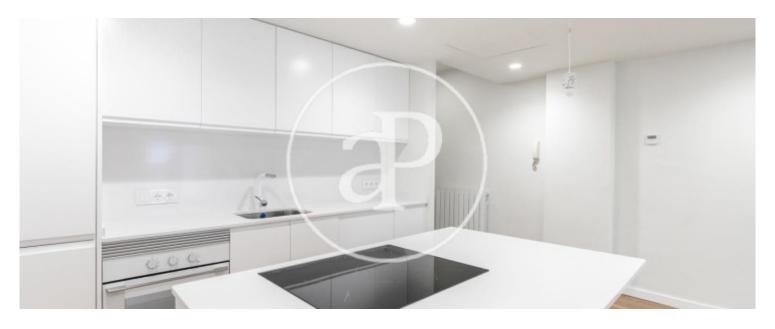

## Very close to La Basilica de la Sagrada Familia, we find this apartment located on a third real floor of a 1970 building.

The house has been renovated with quality materials and taking care of every detail. It consists of a bright living-dining room with a 6sqm terrace facing Southwest, an open kitchen and a utility area. Moreover there is an exterior master bedroom en suite with dressing room and bathroom with shower, and two bedrooms that share another bathroom with shower. The property has parquet flooring, kitchen furniture with lacquered doors and Silestone countertops, paneled appliances, ceiling extraction hood, air conditioner hot / cold air by ducts, gas