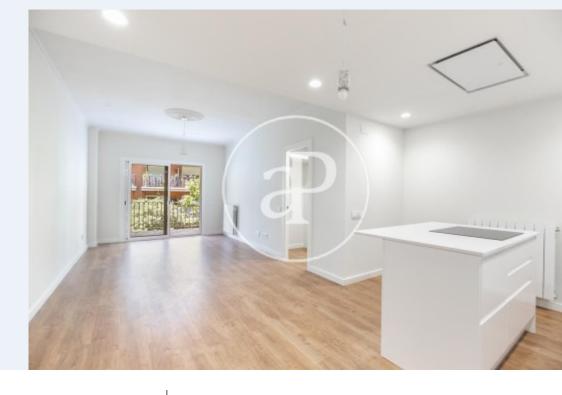

## Very close to La Basilica de la Sagrada Familia, we find this apartment located on a third real floor of a 1970 building.

The house has been renovated with quality materials and taking care of every detail. It consists of a bright living-dining room with a 6sqm terrace facing Southwest, an open kitchen and a utility area. Moreover there is an exterior master bedroom en suite with dressing room and bathroom with shower, and two bedrooms that share another bathroom with shower. The property has parquet flooring, kitchen furniture with lacquered doors and Silestone countertops, paneled appliances, ceiling extraction hood, air conditioner hot / cold air by ducts, gas