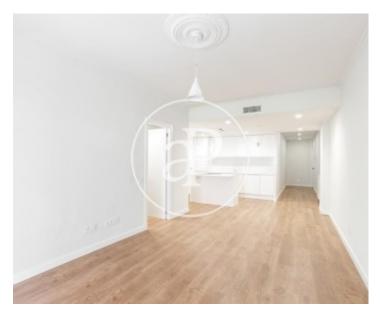

## Very close to La Basilica de la Sagrada Familia, we find this apartment located on a third real floor of a 1970 building.

The house has been renovated with quality materials and taking care of every detail. It consists of a bright living-dining room with a 6sqm terrace facing Southwest, an open kitchen and a utility area. Moreover there is an exterior master bedroom en suite with dressing room and bathroom with shower, and two bedrooms that share another bathroom with shower. The property has parquet flooring, kitchen furniture with lacquered doors and Silestone countertops, paneled appliances, ceiling extraction hood, air conditioner hot / cold air by ducts, gas