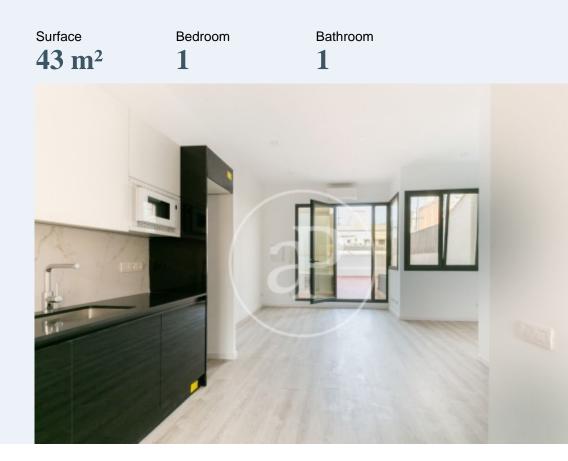

To access the penthouse, we do it from the elevator on the top floor, and we find a door that gives access to a private terrace of 28m2, with spectacular views of the emblematic Sagrada Familia and the city. Facing southwest it is magnificent to disconnect, eat or just enjoy the incredible views. We access the house through a double glass door, and we find the entrance hall and the living-dining-kitchen all open. It is a very bright space thanks to its windows in all rooms of the house and all completely renovated and equipped with high quality. At the end of the floor we have the kitchen equipped with all appliances and a large window overlooking the city. On the other side, we have the master bedroom, also with window and views of the city and opposite, the bathroom with shower. Considered a unique piece in this quiet neighborhood of Fort Pienc and very well connected, it is easily accessible both by public and private transport surrounded by stores and interesting restaurants.