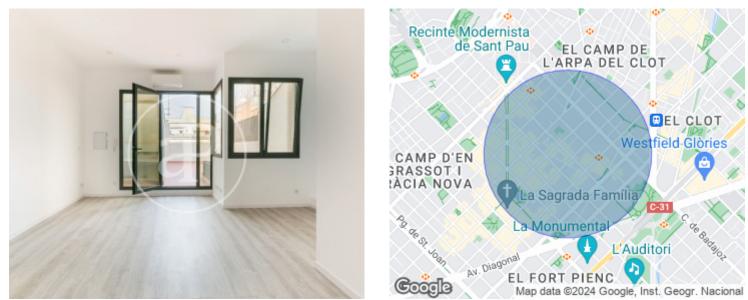

To access the penthouse, we do it from the elevator on the top floor, and we find a door that gives access to a private terrace of 28m2, with spectacular views of the emblematic Sagrada Familia and the city. Facing southwest it is magnificent to disconnect, eat or just enjoy the incredible views. We access the house through a double glass door, and we find the entrance hall and the living-dining-kitchen all open. It is a very bright space thanks to its windows in all rooms of the house and all completely renovated and equipped with high quality. At the end of the floor we have the kitchen equipped with all appliances and a large window overlooking the city. On the other side, we have the master bedroom, also with window and views of the city and opposite, the bathroom with shower. Considered a unique piece in this quiet neighborhood of Fort Pienc and very well connected, it is easily accessible both by public and private transport surrounded by stores and interesting restaurants.