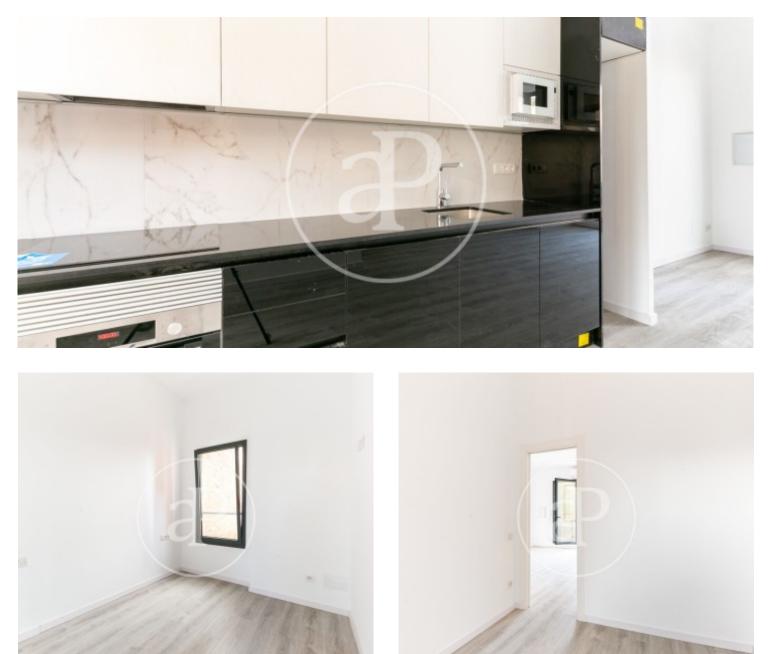

To access the penthouse, we do it from the elevator on the top floor, and we find a door that gives access to a private terrace of 28m2, with spectacular views of the emblematic Sagrada Familia and the city. Facing southwest it is magnificent to disconnect, eat or just enjoy the incredible views. We access the house through a double glass door, and we find the entrance hall and the living-dining-kitchen all open. It is a very bright space thanks to its windows in all rooms of the house and all completely renovated and equipped with high quality. At the end of the floor we have the kitchen equipped with all appliances and a large window overlooking the city. On the other side, we have the master bedroom, also with window and views of the city and opposite, the bathroom with shower. Considered a unique piece in this quiet neighborhood of Fort Pienc and very well connected, it is easily accessible both by public and private transport surrounded by stores and interesting restaurants.