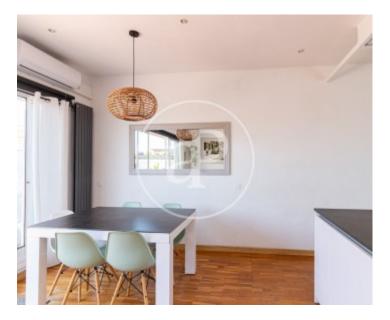

# Magnificent penthouse with a sunny terrace offering breathtaking views of the Sagrada Familia and the sea.

With 70 sqm of interior space and a fantastic 40 sqm terrace, this property is bright and tranquil. The cozy living area includes a spacious open-plan kitchen and a large living-dining room. The living-dining room opens directly onto the southeast-facing terrace, providing the perfect spot to unwind and enjoy Barcelona's pleasant climate. Featuring three double bedrooms with built-in closets and a full bathroom, one of the bedrooms conveniently offers direct access to the terrace. Equipped with reversible air conditioning for both cooling and heating, gas