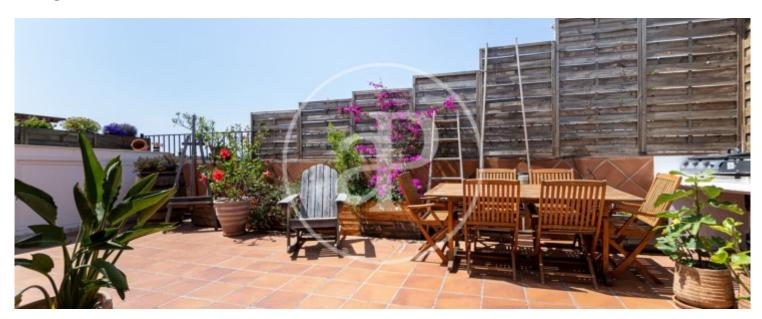

# Magnificent penthouse with a sunny terrace offering breathtaking views of the Sagrada Familia and the sea.

With 70 sqm of interior space and a fantastic 40 sqm terrace, this property is bright and tranquil. The cozy living area includes a spacious open-plan kitchen and a large living-dining room. The living-dining room opens directly onto the southeast-facing terrace, providing the perfect spot to unwind and enjoy Barcelona's pleasant climate. Featuring three double bedrooms with built-in closets and a full bathroom, one of the bedrooms conveniently offers direct access to the terrace. Equipped with reversible air conditioning for both cooling and heating, gas