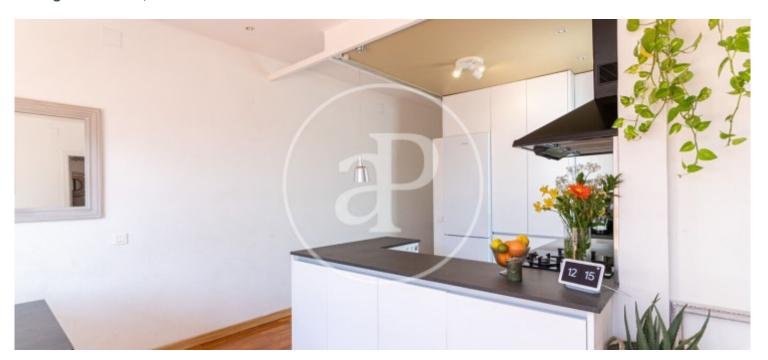

# Magnificent penthouse with a sunny terrace offering breathtaking views of the Sagrada Familia and the sea.

With 70 sqm of interior space and a fantastic 40 sqm terrace, this property is bright and tranquil. The cozy living area includes a spacious open-plan kitchen and a large living-dining room. The living-dining room opens directly onto the southeast-facing terrace, providing the perfect spot to unwind and enjoy Barcelona's pleasant climate. Featuring three double bedrooms with built-in closets and a full bathroom, one of the bedrooms conveniently offers direct access to the terrace. Equipped with reversible air conditioning for both cooling and heating, gas