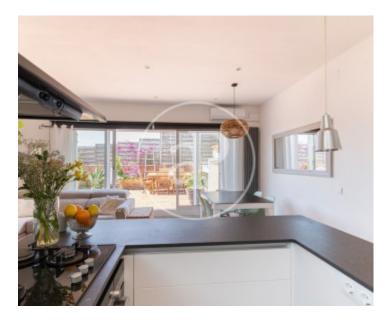

# Magnificent penthouse with a sunny terrace offering breathtaking views of the Sagrada Familia and the sea.

With 70 sqm of interior space and a fantastic 40 sqm terrace, this property is bright and tranquil. The cozy living area includes a spacious open-plan kitchen and a large living-dining room. The living-dining room opens directly onto the southeast-facing terrace, providing the perfect spot to unwind and enjoy Barcelona's pleasant climate. Featuring three double bedrooms with built-in closets and a full bathroom, one of the bedrooms conveniently offers direct access to the terrace. Equipped with reversible air conditioning for both cooling and heating, gas

heating controlled via home automation, parquet floors, tilt-and-turn windows, mosquito screens, electric awnings, Somfy motorized blinds, and a centralized switch for quick and secure closure, this penthouse offers modern comforts. The building includes an elevator, and the apartment enjoys an excellent location near Paseo San Juan, the García district, and the Sagrada Familia. Surrounding amenities such as schools, healthcare centers, gyms, and shops cater to all your needs. Excellent connectivity is provided through nearby metro and bus options. Imagine living here! Come and see it...