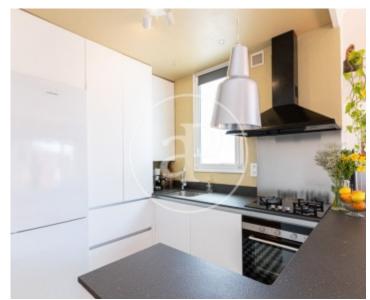

# Magnificent penthouse with a sunny terrace offering breathtaking views of the Sagrada Familia and the sea.

With 70 sqm of interior space and a fantastic 40 sqm terrace, this property is bright and tranquil. The cozy living area includes a spacious open-plan kitchen and a large living-dining room. The living-dining room opens directly onto the southeast-facing terrace, providing the perfect spot to unwind and enjoy Barcelona's pleasant climate. Featuring three double bedrooms with built-in closets and a full bathroom, one of the bedrooms conveniently offers direct access to the terrace. Equipped with reversible air conditioning for both cooling and heating, gas