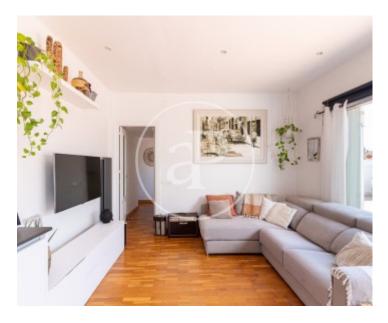

# Magnificent penthouse with a sunny terrace offering breathtaking views of the Sagrada Familia and the sea.

With 70 sqm of interior space and a fantastic 40 sqm terrace, this property is bright and tranquil. The cozy living area includes a spacious open-plan kitchen and a large living-dining room. The living-dining room opens directly onto the southeast-facing terrace, providing the perfect spot to unwind and enjoy Barcelona's pleasant climate. Featuring three double bedrooms with built-in closets and a full bathroom, one of the bedrooms conveniently offers direct access to the terrace. Equipped with reversible air conditioning for both cooling and heating, gas

heating controlled via home automation, parquet floors, tilt-and-turn windows, mosquito screens, electric awnings, Somfy motorized blinds, and a centralized switch for quick and secure closure, this penthouse offers modern comforts. The building includes an elevator, and the apartment enjoys an excellent location near Paseo San Juan, the García district, and the Sagrada Familia. Surrounding amenities such as schools, healthcare centers, gyms, and shops cater to all your needs. Excellent connectivity is provided through nearby metro and bus options. Imagine living here! Come and see it...