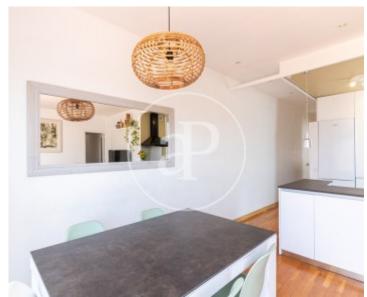

# Magnificent penthouse with a sunny terrace offering breathtaking views of the Sagrada Familia and the sea.

With 70 sqm of interior space and a fantastic 40 sqm terrace, this property is bright and tranquil. The cozy living area includes a spacious open-plan kitchen and a large living-dining room. The living-dining room opens directly onto the southeast-facing terrace, providing the perfect spot to unwind and enjoy Barcelona's pleasant climate. Featuring three double bedrooms with built-in closets and a full bathroom, one of the bedrooms conveniently offers direct access to the terrace. Equipped with reversible air conditioning for both cooling and heating, gas

heating controlled via home automation, parquet floors, tilt-and-turn windows, mosquito screens, electric awnings, Somfy motorized blinds, and a centralized switch for quick and secure closure, this penthouse offers modern comforts. The building includes an elevator, and the apartment enjoys an excellent location near Paseo San Juan, the García district, and the Sagrada Familia. Surrounding amenities such as schools, healthcare centers, gyms, and shops cater to all your needs. Excellent connectivity is provided through nearby metro and bus options. Imagine living here! Come and see it...