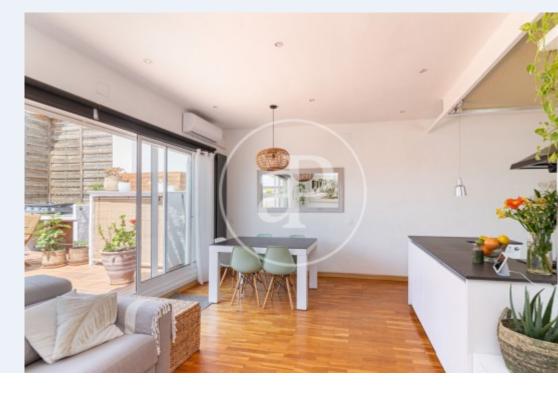

# Magnificent penthouse with a sunny terrace offering breathtaking views of the Sagrada Familia and the sea.

With 70 sqm of interior space and a fantastic 40 sqm terrace, this property is bright and tranquil. The cozy living area includes a spacious open-plan kitchen and a large living-dining room. The living-dining room opens directly onto the southeast-facing terrace, providing the perfect spot to unwind and enjoy Barcelona's pleasant climate. Featuring three double bedrooms with built-in closets and a full bathroom, one of the bedrooms conveniently offers direct access to the terrace. Equipped with reversible air conditioning for both cooling and heating, gas

heating controlled via home automation, parquet floors, tilt-and-turn windows, mosquito screens, electric awnings, Somfy motorized blinds, and a centralized switch for quick and secure closure, this penthouse offers modern comforts. The building includes an elevator, and the apartment enjoys an excellent location near Paseo San Juan, the García district, and the Sagrada Familia. Surrounding amenities such as schools, healthcare centers, gyms, and shops cater to all your needs. Excellent connectivity is provided through nearby metro and bus options. Imagine living here! Come and see it...