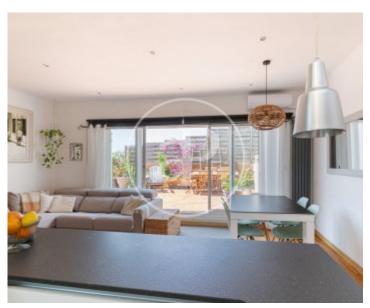

# Magnificent penthouse with a sunny terrace offering breathtaking views of the Sagrada Familia and the sea.

With 70 sqm of interior space and a fantastic 40 sqm terrace, this property is bright and tranquil. The cozy living area includes a spacious open-plan kitchen and a large living-dining room. The living-dining room opens directly onto the southeast-facing terrace, providing the perfect spot to unwind and enjoy Barcelona's pleasant climate. Featuring three double bedrooms with built-in closets and a full bathroom, one of the bedrooms conveniently offers direct access to the terrace. Equipped with reversible air conditioning for both cooling and heating, gas