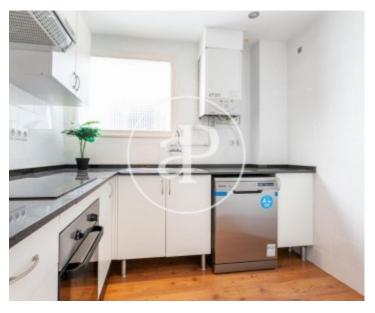

# Above-ground of 62sqm approximately, in front of the sacred family with terrace, very bright due to its height.

It consists of parquet floors, heating and air conditioning in a building with elevator. It has a spacious living room, expanded with a closed terrace with spectacular views of the main work of Gaudí. Fully furnished kitchen, 1 full bathroom and 2 bedrooms distributed in 1 double and 1 single room. The apartment is delivered completely furnished and with everything necessary to enter to live. It is finishing reforming. In the neighborhood of La Sagrada Familia, surrounded by shops, restaurants, gyms, etc ... Very well connected to the rest of