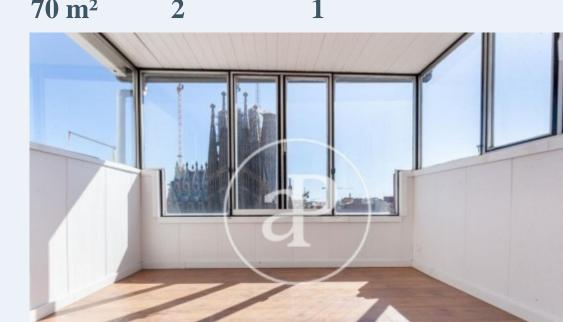

# Above-ground of 62sqm approximately, in front of the sacred family with terrace, very bright due to its height.

It consists of parquet floors, heating and air conditioning in a building with elevator. It has a spacious living room, expanded with a closed terrace with spectacular views of the main work of Gaudí. Fully furnished kitchen, 1 full bathroom and 2 bedrooms distributed in 1 double and 1 single room. The apartment is delivered completely furnished and with everything necessary to enter to live. It is finishing reforming. In the neighborhood of La Sagrada Familia, surrounded by shops, restaurants, gyms, etc ... Very well connected to the rest of

the city by several metro and bus lines. Available July 1