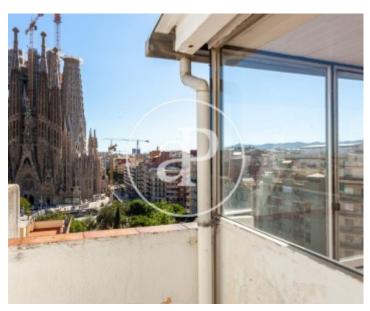

# Above-ground of 62sqm approximately, in front of the sacred family with terrace, very bright due to its height.

It consists of parquet floors, heating and air conditioning in a building with elevator. It has a spacious living room, expanded with a closed terrace with spectacular views of the main work of Gaudí. Fully furnished kitchen, 1 full bathroom and 2 bedrooms distributed in 1 double and 1 single room. The apartment is delivered completely furnished and with everything necessary to enter to live. It is finishing reforming. In the neighborhood of La Sagrada Familia, surrounded by shops, restaurants, gyms, etc ... Very well connected to the rest of