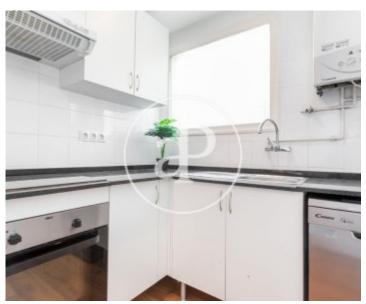

# Above-ground of 62sqm approximately, in front of the sacred family with terrace, very bright due to its height.

It consists of parquet floors, heating and air conditioning in a building with elevator. It has a spacious living room, expanded with a closed terrace with spectacular views of the main work of Gaudí. Fully furnished kitchen, 1 full bathroom and 2 bedrooms distributed in 1 double and 1 single room. The apartment is delivered completely furnished and with everything necessary to enter to live. It is finishing reforming. In the neighborhood of La Sagrada Familia, surrounded by shops, restaurants, gyms, etc ... Very well connected to the rest of