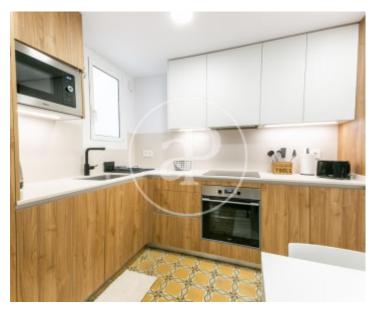

## Located in the Monumental area, very close to Plaza Sagrada Familia, we find this two bedroom flat.

Very well connected, surrounded by shops, located three minutes from the metro station Monumental L2, and seven minutes from the metro station Sagrada Familia L2/L5. The recently refurbished flat comes fully furnished, with original floors, exterior, with lots of light in the rooms, decorated with quality furniture and excellent taste. On entering, we find the complete bathroom, laundry area with washer/dryer, kitchen completely open to the living room, all brand new and with kitchenware. In the night area, we have two bedrooms, one of them is double with bed,