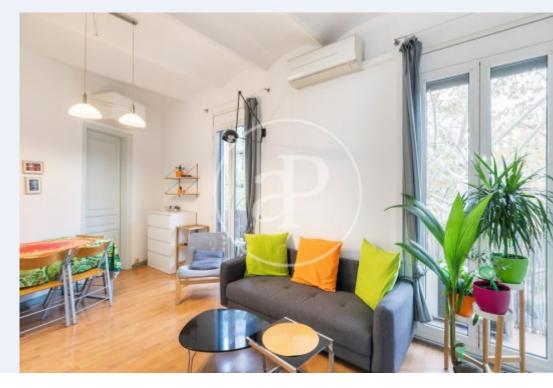

### **Features**

✓ Views ✓ AACC

Lift

Price

340,000 €

 $\begin{array}{ccc} \text{Surface} & \text{Bedrooms} & \text{Bathroom} \\ \hline 50 \ m^2 & 2 & 1 \\ \end{array}$ 

In the vibrant heart of Barcelona, in the Sagrada Familia neighbourhood, we find this charming 50m2 flat located in a corner building on the corner of Lepant street and Avenida Diagonal.

Its bright living-dining room with access to a cosy balcony invites you to enjoy special moments with views of the city. It has two bedrooms; one exterior and one single, both with access to a balcony. This space is perfect for investors or those looking for comfort in the heart of Barcelona's action. Welcome to your new home in Barcelona!