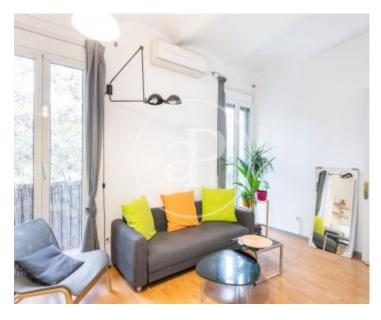

### **Features**

✓ Views ✓ AACC

Lift

Price

340,000 €

 $\begin{array}{ccc} \text{Surface} & \text{Bedrooms} & \text{Bathroom} \\ \hline 50 \ m^2 & 2 & 1 \\ \end{array}$ 

In the vibrant heart of Barcelona, in the Sagrada Familia neighbourhood, we find this charming 50m2 flat located in a corner building on the corner of Lepant street and Avenida Diagonal.

Its bright living-dining room with access to a cosy balcony invites you to enjoy special moments with views of the city. It has two bedrooms; one exterior and one single, both with access to a balcony. This space is perfect for investors or those looking for comfort in the heart of Barcelona's action. Welcome to your new home in Barcelona!