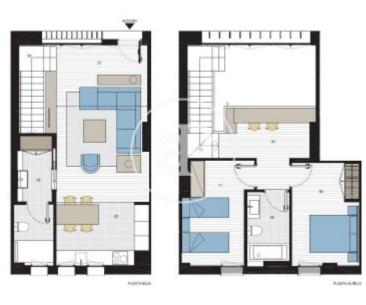

The two-storey house has 104Ssqm. On the ground floor with direct access from the street, we find the day area with a kitchen open to the double height living room and a bathroom which also serves as a complimentary bathroom. On the first floor, there are two double bedrooms and a full bathroom, as well as a small open multi-purpose room with plenty of light ideal for a small office or study. The work, recently completed with high quality finishes, has a communal terrace with a