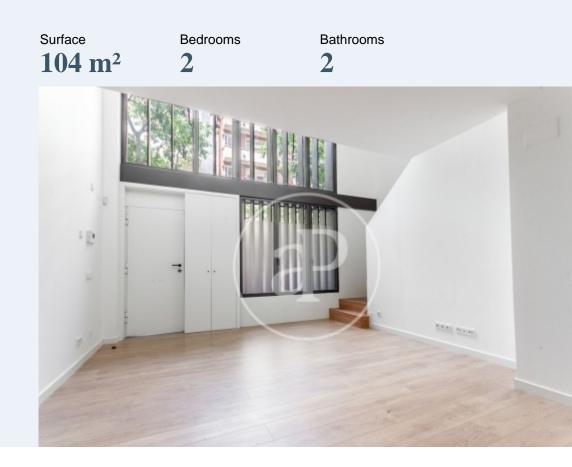

# FOR INVESTOR.

Flat currently rented. In a very quiet street a step away from Passeig Sant Joan and Sagrada Familia, very well connected with public transport and surrounded by shops, we find this wonderful ground floor duplex in a building of 2019. The property is distributed in two floors and consists of 83mts useful, being 104mts total built. On the ground floor with direct access from the street, we find the day area with a kitchen open to the living room with double height and a bathroom that also serves as a guest toilet. On the first floor, we find two double bedrooms and a complete bathroom, as well as a small open multipurpose room with lots of light, ideal for a small office or study. All the rooms have electric blinds, air conditioning and ducted air heating. The property has high quality finishes, a lift and a communal terrace with swimming pool on the rooftop with views of La Sagrada Familia. A parking space is included in the price. Can you imagine living here?