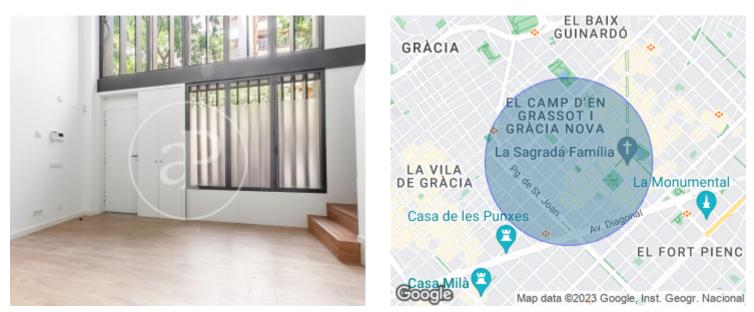

# FOR INVESTOR.

Flat currently rented. In a very quiet street a step away from Passeig Sant Joan and Sagrada Familia, very well connected with public transport and surrounded by shops, we find this wonderful ground floor duplex in a building of 2019. The property is distributed in two floors and consists of 83mts useful, being 104mts total built. On the ground floor with direct access from the street, we find the day area with a kitchen open to the living room with double height and a bathroom that also serves as a guest toilet. On the first floor, we find two double bedrooms and a complete bathroom, as well as a small open multipurpose room with lots of light, ideal for a small office or study. All the rooms have electric blinds, air conditioning and ducted air heating. The property has high quality finishes, a lift and a communal terrace with swimming pool on the rooftop with views of La Sagrada Familia. A parking space is included in the price. Can you imagine living here?