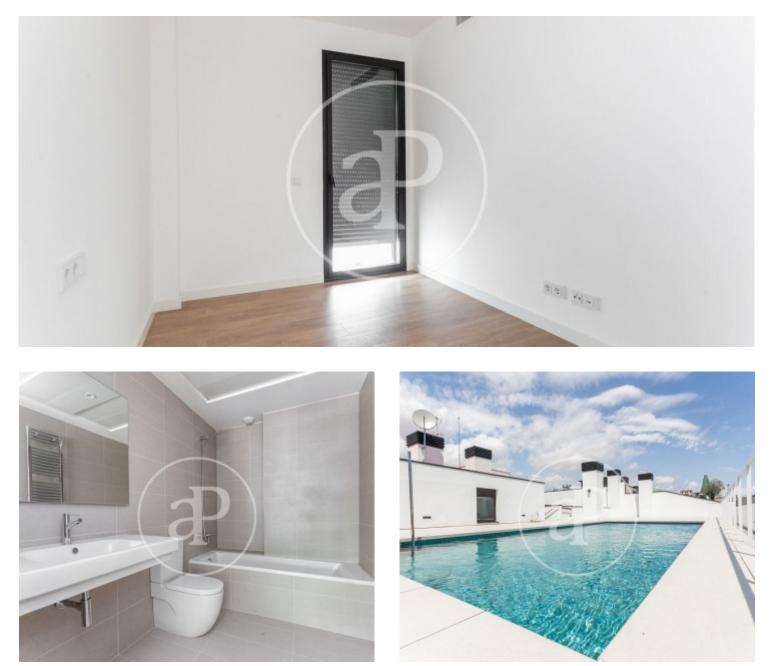

# FOR INVESTOR.

Flat currently rented. In a very quiet street a step away from Passeig Sant Joan and Sagrada Familia, very well connected with public transport and surrounded by shops, we find this wonderful ground floor duplex in a building of 2019. The property is distributed in two floors and consists of 83mts useful, being 104mts total built. On the ground floor with direct access from the street, we find the day area with a kitchen open to the living room with double height and a bathroom that also serves as a guest toilet. On the first floor, we find two double bedrooms and a complete bathroom, as well as a small open multipurpose room with lots of light, ideal for a small office or study. All the rooms have electric blinds, air conditioning and ducted air heating. The property has high quality finishes, a lift and a communal terrace with swimming pool on the rooftop with views of La Sagrada Familia. A parking space is included in the price. Can you imagine living here?