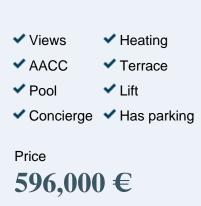

# FOR INVESTOR.

Flat currently rented. In a very quiet street a step away from Passeig Sant Joan and Sagrada Familia, very well connected with public transport and surrounded by shops, we find this wonderful ground floor duplex in a building of 2019. The property is distributed in two floors and consists of 83mts useful, being 104mts total built. On the ground floor with direct access from the street, we find the day area with a kitchen open to the living room with double height and a bathroom that also serves as a guest toilet. On the first floor, we find two double bedrooms and a complete bathroom, as well as a small open multipurpose room with lots of light, ideal for a small office or study. All the rooms have electric blinds, air conditioning and ducted air heating. The property has high quality finishes, a lift and a communal terrace with swimming pool on the rooftop with views of La Sagrada Familia. A parking space is included in the price. Can you imagine living here?