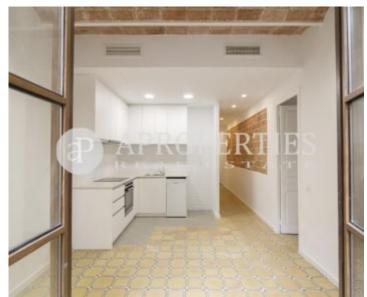

#### **Features**

✓ Views ✓ AACC

✓ Lift

Price

1,100 €

 $\begin{array}{ccc} \text{Surface} & \text{Bedrooms} & \text{Bathroom} \\ 53 \ m^2 & 2 & 1 \\ \end{array}$ 

Located in the center of Barcelona, in La Dreta de l'Eixample, a step away from La Sagrada Familia, very well connected with metro and bus lines, and with shops around we find this renovated apartment of 53sqm. The building is renovated with lift in a quiet passage. It consists of two rooms, the main one is double, with access to a balcony and the second is individual. The two bedrooms share a spacious bathroom with shower. The living room is large and open kitchen and exit to another small balcony. The flat has been reformed with high level finishes, recovering the old carpentry, exposed brick walls, mosaic floors and Catalan ceilings. It has double glazed windows, hot / cold air conditioning by ducts and internet installation. Available immediately and for long season.