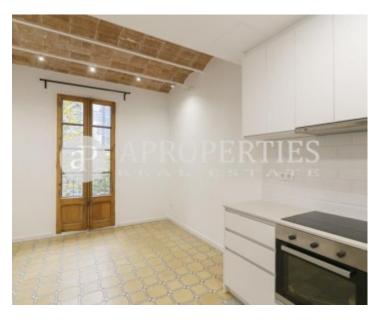

#### **Features**

✓ Views ✓ AACC

✓ Lift

Price

1,100 €

 $\begin{array}{ccc} \text{Surface} & \text{Bedrooms} & \text{Bathroom} \\ 53 \ m^2 & 2 & 1 \\ \end{array}$ 

Located in the center of Barcelona, in La Dreta de l'Eixample, a step away from La Sagrada Familia, very well connected with metro and bus lines, and with shops around we find this renovated apartment of 53sqm. The building is renovated with lift in a quiet passage. It consists of two rooms, the main one is double, with access to a balcony and the second is individual. The two bedrooms share a spacious bathroom with shower. The living room is large and open kitchen and exit to another small balcony. The flat has been reformed with high level finishes, recovering the old carpentry, exposed brick walls, mosaic floors and Catalan ceilings. It has double glazed windows, hot / cold air conditioning by ducts and internet installation. Available immediately and for long season.