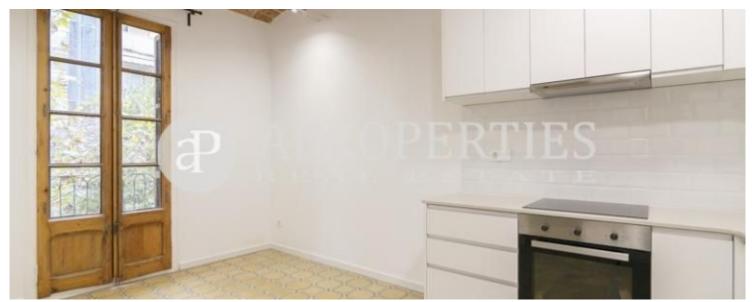

#### **Features**

✓ Views ✓ AACC

✓ Lift

Price

1,100 €

 $\begin{array}{ccc} \text{Surface} & \text{Bedrooms} & \text{Bathroom} \\ 53 \ m^2 & 2 & 1 \\ \end{array}$ 

Located in the center of Barcelona, in La Dreta de l'Eixample, a step away from La Sagrada Familia, very well connected with metro and bus lines, and with shops around we find this renovated apartment of 53sqm. The building is renovated with lift in a quiet passage. It consists of two rooms, the main one is double, with access to a balcony and the second is individual. The two bedrooms share a spacious bathroom with shower. The living room is large and open kitchen and exit to another small balcony. The flat has been reformed with high level finishes, recovering the old carpentry, exposed brick walls, mosaic floors and Catalan ceilings. It has double glazed windows, hot / cold air conditioning by ducts and internet installation. Available immediately and for long season.