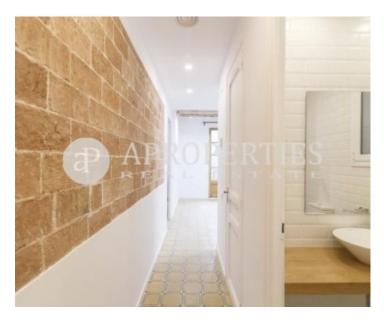

#### **Features**

✓ Views ✓ AACC

✓ Lift

Price

1,100 €

 $\begin{array}{ccc} \text{Surface} & \text{Bedrooms} & \text{Bathroom} \\ 53 \ m^2 & 2 & 1 \\ \end{array}$ 

Located in the center of Barcelona, in La Dreta de l'Eixample, a step away from La Sagrada Familia, very well connected with metro and bus lines, and with shops around we find this renovated apartment of 53sqm. The building is renovated with lift in a quiet passage. It consists of two rooms, the main one is double, with access to a balcony and the second is individual. The two bedrooms share a spacious bathroom with shower. The living room is large and open kitchen and exit to another small balcony. The flat has been reformed with high level finishes, recovering the old carpentry, exposed brick walls, mosaic floors and Catalan ceilings. It has double glazed windows, hot / cold air conditioning by ducts and internet installation. Available immediately and for long season.