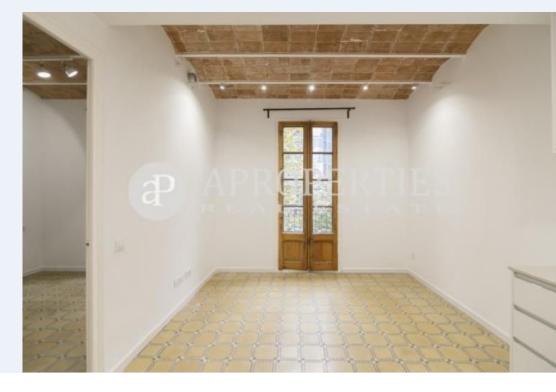

#### **Features**

✓ Views ✓ AACC

✓ Lift

Price

1,100 €

 $\begin{array}{ccc} \text{Surface} & \text{Bedrooms} & \text{Bathroom} \\ 53 \ m^2 & 2 & 1 \\ \end{array}$ 

Located in the center of Barcelona, in La Dreta de l'Eixample, a step away from La Sagrada Familia, very well connected with metro and bus lines, and with shops around we find this renovated apartment of 53sqm. The building is renovated with lift in a quiet passage. It consists of two rooms, the main one is double, with access to a balcony and the second is individual. The two bedrooms share a spacious bathroom with shower. The living room is large and open kitchen and exit to another small balcony. The flat has been reformed with high level finishes, recovering the old carpentry, exposed brick walls, mosaic floors and Catalan ceilings. It has double glazed windows, hot / cold air conditioning by ducts and internet installation. Available immediately and for long season.