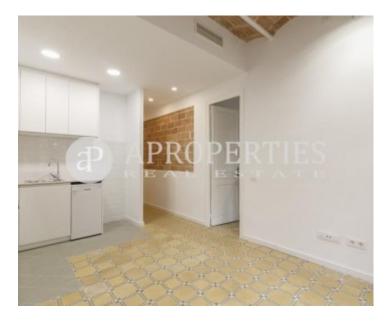

#### **Features**

✓ Views ✓ AACC

✓ Lift

Price

1,100 €

 $\begin{array}{ccc} \text{Surface} & \text{Bedrooms} & \text{Bathroom} \\ 53 \ m^2 & 2 & 1 \\ \end{array}$ 

Located in the center of Barcelona, in La Dreta de l'Eixample, a step away from La Sagrada Familia, very well connected with metro and bus lines, and with shops around we find this renovated apartment of 53sqm. The building is renovated with lift in a quiet passage. It consists of two rooms, the main one is double, with access to a balcony and the second is individual. The two bedrooms share a spacious bathroom with shower. The living room is large and open kitchen and exit to another small balcony. The flat has been reformed with high level finishes, recovering the old carpentry, exposed brick walls, mosaic floors and Catalan ceilings. It has double glazed windows, hot / cold air conditioning by ducts and internet installation. Available immediately and for long season.