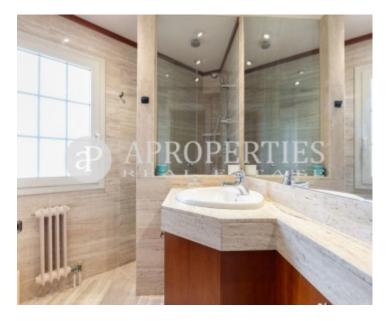

The day area consists of a bright and spacious living room with access to a nice terrace of 14m² overlooking the Jardines del Principe de Gerona, an open kitchen fully equipped with appliances and water area. The sleeping area is composed of two double bedrooms, one of them with access to the terrace. It has a third bedroom that is used as a dressing room with fitted wardrobes and a bathroom with shower. The apartment has parquet floors, air conditioning,