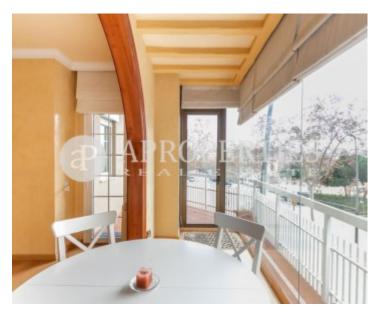

The day area consists of a bright and spacious living room with access to a nice terrace of 14m² overlooking the Jardines del Principe de Gerona, an open kitchen fully equipped with appliances and water area. The sleeping area is composed of two double bedrooms, one of them with access to the terrace. It has a third bedroom that is used as a dressing room with fitted wardrobes and a bathroom with shower. The apartment has parquet floors, air conditioning,