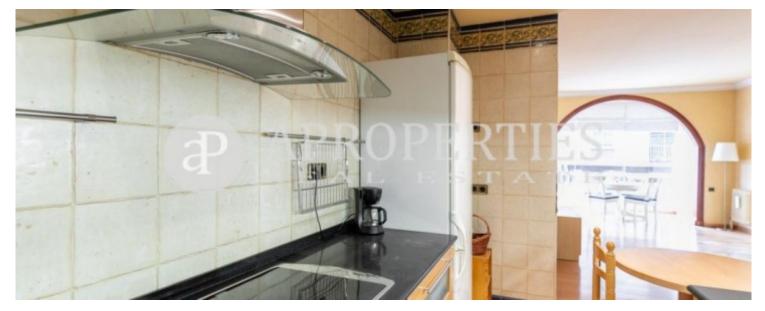

The day area consists of a bright and spacious living room with access to a nice terrace of 14m² overlooking the Jardines del Principe de Gerona, an open kitchen fully equipped with appliances and water area. The sleeping area is composed of two double bedrooms, one of them with access to the terrace. It has a third bedroom that is used as a dressing room with fitted wardrobes and a bathroom with shower. The apartment has parquet floors, air conditioning,