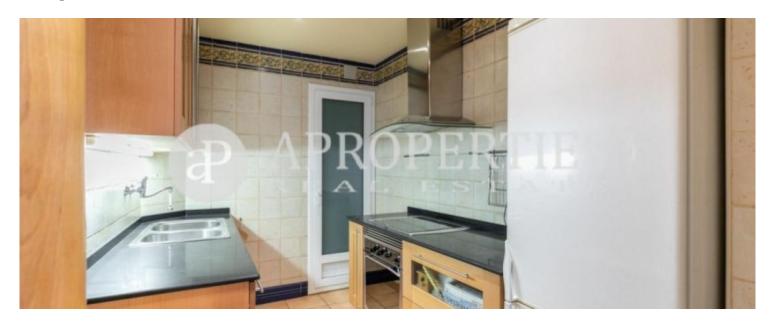

The day area consists of a bright and spacious living room with access to a nice terrace of 14m² overlooking the Jardines del Principe de Gerona, an open kitchen fully equipped with appliances and water area. The sleeping area is composed of two double bedrooms, one of them with access to the terrace. It has a third bedroom that is used as a dressing room with fitted wardrobes and a bathroom with shower. The apartment has parquet floors, air conditioning,