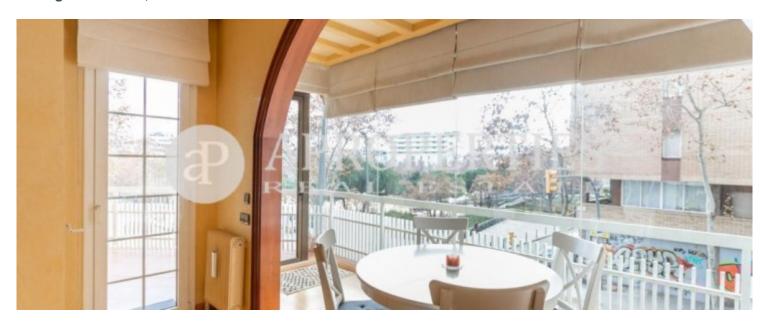

The day area consists of a bright and spacious living room with access to a nice terrace of 14m² overlooking the Jardines del Principe de Gerona, an open kitchen fully equipped with appliances and water area. The sleeping area is composed of two double bedrooms, one of them with access to the terrace. It has a third bedroom that is used as a dressing room with fitted wardrobes and a bathroom with shower. The apartment has parquet floors, air conditioning,