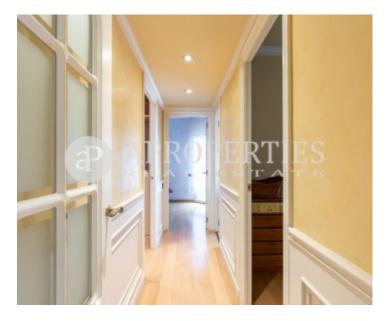

The day area consists of a bright and spacious living room with access to a nice terrace of 14m² overlooking the Jardines del Principe de Gerona, an open kitchen fully equipped with appliances and water area. The sleeping area is composed of two double bedrooms, one of them with access to the terrace. It has a third bedroom that is used as a dressing room with fitted wardrobes and a bathroom with shower. The apartment has parquet floors, air conditioning,

heating. It is delivered semi furnished. The farm has an elevator. Immediate availability