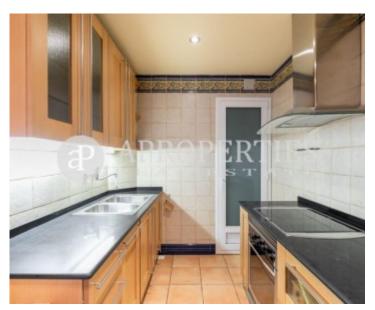

The day area consists of a bright and spacious living room with access to a nice terrace of 14m² overlooking the Jardines del Principe de Gerona, an open kitchen fully equipped with appliances and water area. The sleeping area is composed of two double bedrooms, one of them with access to the terrace. It has a third bedroom that is used as a dressing room with fitted wardrobes and a bathroom with shower. The apartment has parquet floors, air conditioning,