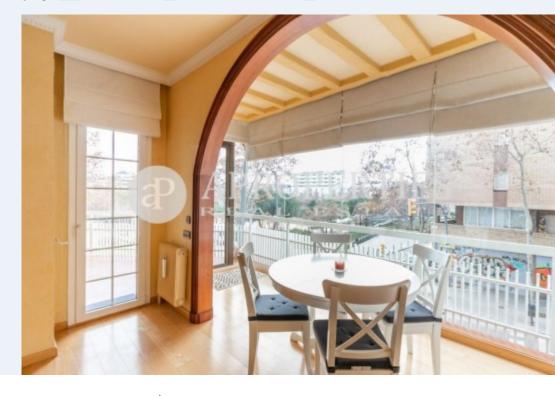

The day area consists of a bright and spacious living room with access to a nice terrace of 14m² overlooking the Jardines del Principe de Gerona, an open kitchen fully equipped with appliances and water area. The sleeping area is composed of two double bedrooms, one of them with access to the terrace. It has a third bedroom that is used as a dressing room with fitted wardrobes and a bathroom with shower. The apartment has parquet floors, air conditioning,