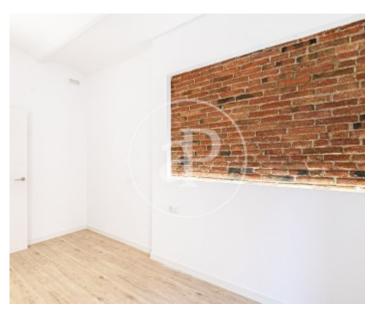

The flat has 67m2 built, it has been recently refurbished and is ready to move in. It is exterior and east facing. Very bright flat. The property consists of an integrated kitchen open to living room with access to balcony. Two double bedrooms, one exterior with access to balcony, bathroom with shower, water area. The property has a very good quality reform, high ceilings, led lights, double glazed windows, heat/cold pump by conduit, AC5 laminated parquet and solid white lacquered doors. The