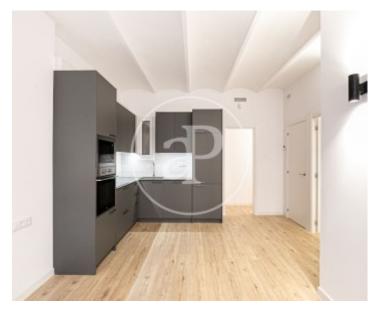

The flat has 67m2 built, it has been recently refurbished and is ready to move in. It is exterior and east facing. Very bright flat. The property consists of an integrated kitchen open to living room with access to balcony. Two double bedrooms, one exterior with access to balcony, bathroom with shower, water area. The property has a very good quality reform, high ceilings, led lights, double glazed windows, heat/cold pump by conduit, AC5 laminated parquet and solid white lacquered doors. The