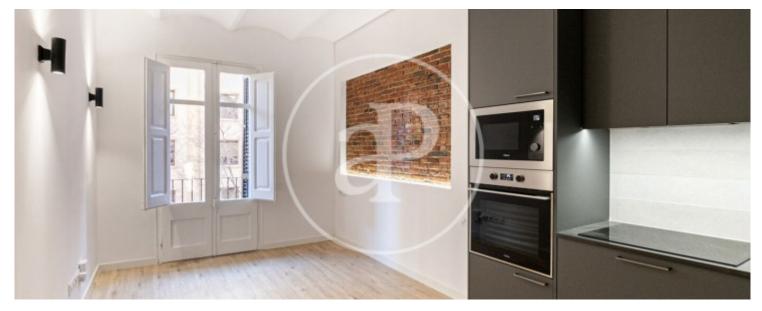

The flat has 67m2 built, it has been recently refurbished and is ready to move in. It is exterior and east facing. Very bright flat. The property consists of an integrated kitchen open to living room with access to balcony. Two double bedrooms, one exterior with access to balcony, bathroom with shower, water area. The property has a very good quality reform, high ceilings, led lights, double glazed windows, heat/cold pump by conduit, AC5 laminated parquet and solid white lacquered doors. The