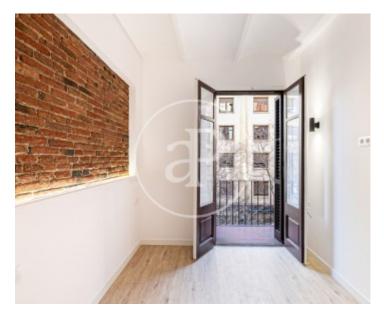

The flat has 67m2 built, it has been recently refurbished and is ready to move in. It is exterior and east facing. Very bright flat. The property consists of an integrated kitchen open to living room with access to balcony. Two double bedrooms, one exterior with access to balcony, bathroom with shower, water area. The property has a very good quality reform, high ceilings, led lights, double glazed windows, heat/cold pump by conduit, AC5 laminated parquet and solid white lacquered doors. The