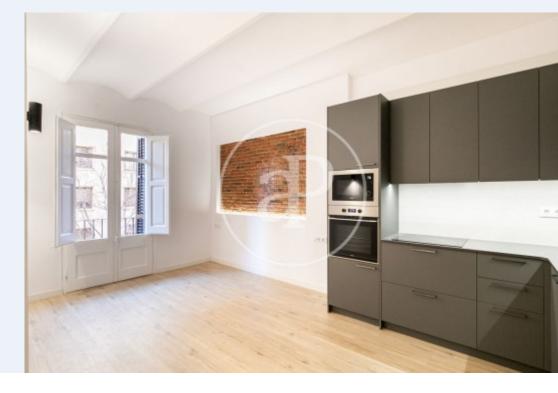

### **Features**

✓ Views ✓ Heating

✓ AACC ✓ Lift

Price

338,000 €

Surface Bedrooms Bathroom  $62 m^2$  2

Flat for sale in the neighbourhood of Sagrada Familia and a few meters from the modernist Hospital de Sant Pau, in a building from 1942 in very good condition, with lift.

The flat has 67m2 built, it has been recently refurbished and is ready to move in. It is exterior and east facing. Very bright flat. The property consists of an integrated kitchen open to living room with access to balcony. Two double bedrooms, one exterior with access to balcony, bathroom with shower, water area. The property has a very good quality reform, high ceilings, led lights, double glazed windows, heat/cold pump by conduit, AC5 laminated parquet and solid white lacquered doors. The