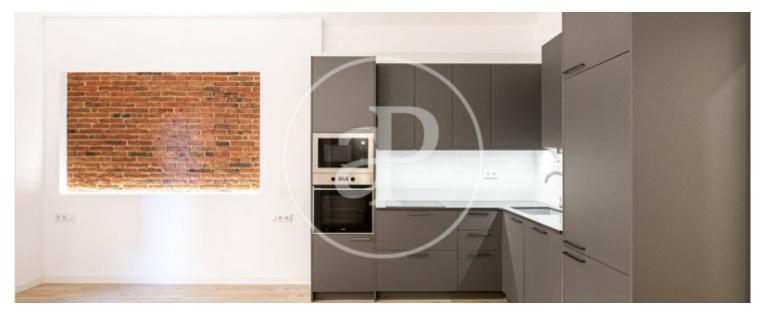

The flat has 67m2 built, it has been recently refurbished and is ready to move in. It is exterior and east facing. Very bright flat. The property consists of an integrated kitchen open to living room with access to balcony. Two double bedrooms, one exterior with access to balcony, bathroom with shower, water area. The property has a very good quality reform, high ceilings, led lights, double glazed windows, heat/cold pump by conduit, AC5 laminated parquet and solid white lacquered doors. The