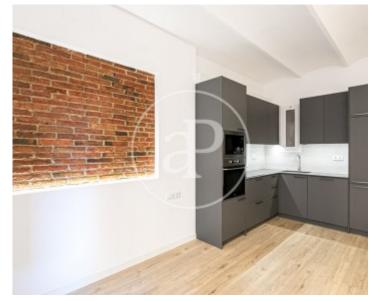

The flat has 67m2 built, it has been recently refurbished and is ready to move in. It is exterior and east facing. Very bright flat. The property consists of an integrated kitchen open to living room with access to balcony. Two double bedrooms, one exterior with access to balcony, bathroom with shower, water area. The property has a very good quality reform, high ceilings, led lights, double glazed windows, heat/cold pump by conduit, AC5 laminated parquet and solid white lacquered doors. The