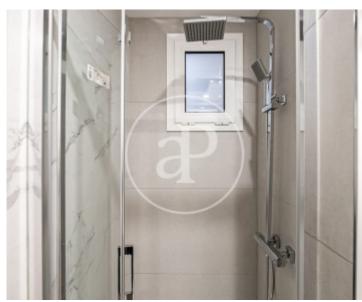

The flat has 67m2 built, it has been recently refurbished and is ready to move in. It is exterior and east facing. Very bright flat. The property consists of an integrated kitchen open to living room with access to balcony. Two double bedrooms, one exterior with access to balcony, bathroom with shower, water area. The property has a very good quality reform, high ceilings, led lights, double glazed windows, heat/cold pump by conduit, AC5 laminated parquet and solid white lacquered doors. The