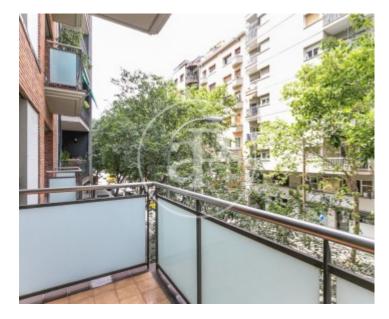

### **Features**

✓ Views ✓ Heating

✓ AACC ✓ Lift

Has parking

Price

545,000 €

 $\begin{array}{ccc} \text{Surface} & \text{Bedrooms} & \text{Bathrooms} \\ 111 \ m^2 & 4 & 2 \\ \end{array}$ 

In one of the most sought after neighborhoods of the city, we find this beautiful modern and very spacious property, consisting of 111m2 built, facing northwest, with a terrace of approximately 3m2, overlooking the city and enjoys a lot of tranquility and plenty of natural light, with parking included. The property has double entrance door, security cameras and two elevators. One of them leads directly to the parking. Entering the apartment we find a hallway that leads directly to the living room. To the left, we find the designer kitchen, open to the living room, fully equipped and furnished, with high quality appliances and cabinets. Next to the kitchen we have a door that leads to a very spacious, practical and comfortable inner courtyard, where we find the water area. If we continue, we have

the living / dining room and a double glazed window that leads directly to the terrace. The day and night area, between the kitchen and the living room, is separated by a corridor, which leads directly to the bathrooms and main rooms. Entering the corridor we find, on the left hand side, a complete and furnished bathroom. Opposite, the first single room with closets and a window overlooking the city. Next to it, we find another single room a little bit bigger, with a window that gives access to the balcony and with views to the city. Opposite, we have the third double bedroom, interior,...