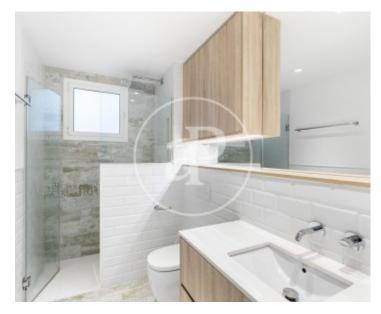

the living / dining room and a double glazed window that leads directly to the terrace. The day and night area, between the kitchen and the living room, is separated by a corridor, which leads directly to the bathrooms and main rooms. Entering the corridor we find, on the left hand side, a complete and furnished bathroom. Opposite, the first single room with closets and a window overlooking the city. Next to it, we find another single room a little bit bigger, with a window that gives access to the balcony and with views to the city. Opposite, we have the third double bedroom, interior,...