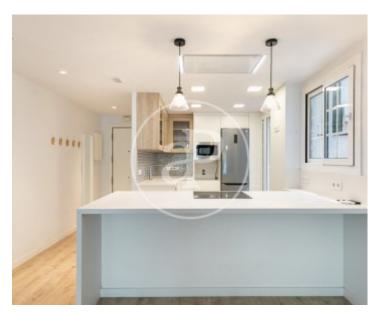

### **Features**

✓ Views ✓ Heating

✓ AACC ✓ Lift

Has parking

Price

545,000 €

 $\begin{array}{ccc} \text{Surface} & \text{Bedrooms} & \text{Bathrooms} \\ 111 \ m^2 & 4 & 2 \\ \end{array}$ 

In one of the most sought after neighborhoods of the city, we find this beautiful modern and very spacious property, consisting of 111m2 built, facing northwest, with a terrace of approximately 3m2, overlooking the city and enjoys a lot of tranquility and plenty of natural light, with parking included. The property has double entrance door, security cameras and two elevators. One of them leads directly to the parking. Entering the apartment we find a hallway that leads directly to the living room. To the left, we find the designer kitchen, open to the living room, fully equipped and furnished, with high quality appliances and cabinets. Next to the kitchen we have a door that leads to a very spacious, practical and comfortable inner courtyard, where we find the water area. If we continue, we have