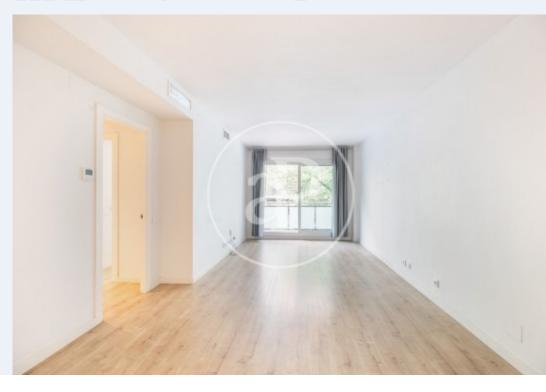

### **Features**

✓ Views ✓ Heating

✓ AACC ✓ Lift

Has parking

Price

545,000 €

 $\begin{array}{ccc} \text{Surface} & \text{Bedrooms} & \text{Bathrooms} \\ 111 \ m^2 & 4 & 2 \\ \end{array}$ 

In one of the most sought after neighborhoods of the city, we find this beautiful modern and very spacious property, consisting of 111m2 built, facing northwest, with a terrace of approximately 3m2, overlooking the city and enjoys a lot of tranquility and plenty of natural light, with parking included. The property has double entrance door, security cameras and two elevators. One of them leads directly to the parking. Entering the apartment we find a hallway that leads directly to the living room. To the left, we find the designer kitchen, open to the living room, fully equipped and furnished, with high quality appliances and cabinets. Next to the kitchen we have a door that leads to a very spacious, practical and comfortable inner courtyard, where we find the water area. If we continue, we have

the living / dining room and a double glazed window that leads directly to the terrace. The day and night area, between the kitchen and the living room, is separated by a corridor, which leads directly to the bathrooms and main rooms. Entering the corridor we find, on the left hand side, a complete and furnished bathroom. Opposite, the first single room with closets and a window overlooking the city. Next to it, we find another single room a little bit bigger, with a window that gives access to the balcony and with views to the city. Opposite, we have the third double bedroom, interior,...