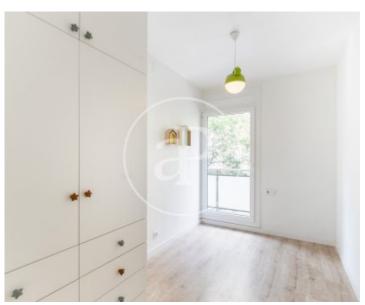

the living / dining room and a double glazed window that leads directly to the terrace. The day and night area, between the kitchen and the living room, is separated by a corridor, which leads directly to the bathrooms and main rooms. Entering the corridor we find, on the left hand side, a complete and furnished bathroom. Opposite, the first single room with closets and a window overlooking the city. Next to it, we find another single room a little bit bigger, with a window that gives access to the balcony and with views to the city. Opposite, we have the third double bedroom, interior,...