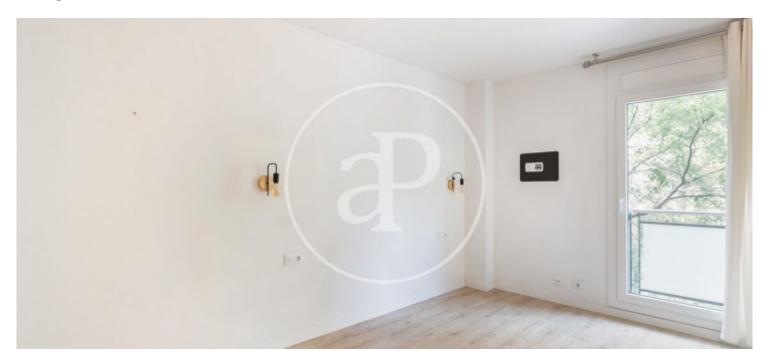

the living / dining room and a double glazed window that leads directly to the terrace. The day and night area, between the kitchen and the living room, is separated by a corridor, which leads directly to the bathrooms and main rooms. Entering the corridor we find, on the left hand side, a complete and furnished bathroom. Opposite, the first single room with closets and a window overlooking the city. Next to it, we find another single room a little bit bigger, with a window that gives access to the balcony and with views to the city. Opposite, we have the third double bedroom, interior,...