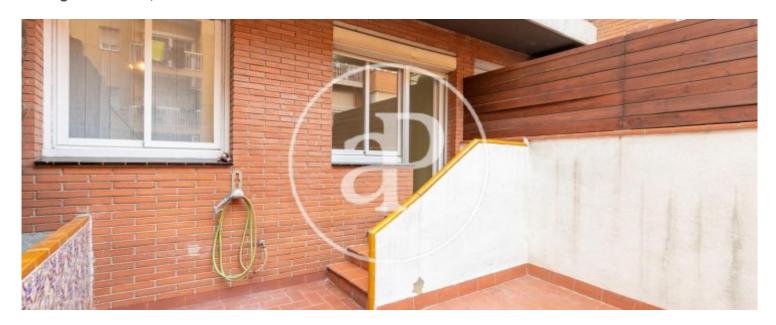

It dates from 1982, has an elevator, parking, and ramp entrance for people with disabilities. Comfortable exterior apartment of 51m2, with a double room, bathroom with bathtub, kitchen integrated into the living room, and a spacious living room of about 18m2 with direct access to its own terrace of 20m2. The terrace is located facing the sun every day! It has a flower box on its perimeter with plants and a lot of Sun throughout the day which completely enters the entire

apartment, making it very cozy. Double glass openings and shutters. Terrace suitable for barbecues and pets. The building has passed the ITE and has the aptitude certificate. Certificate of occupancy and Energy Certificate up to date. The property stands out for its luminosity, tranquillity and exteriority of all rooms.