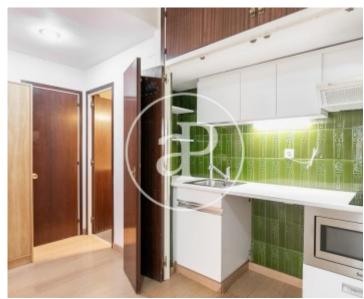

It dates from 1982, has an elevator, parking, and ramp entrance for people with disabilities. Comfortable exterior apartment of 51m2, with a double room, bathroom with bathtub, kitchen integrated into the living room, and a spacious living room of about 18m2 with direct access to its own terrace of 20m2. The terrace is located facing the sun every day! It has a flower box on its perimeter with plants and a lot of Sun throughout the day which completely enters the entire