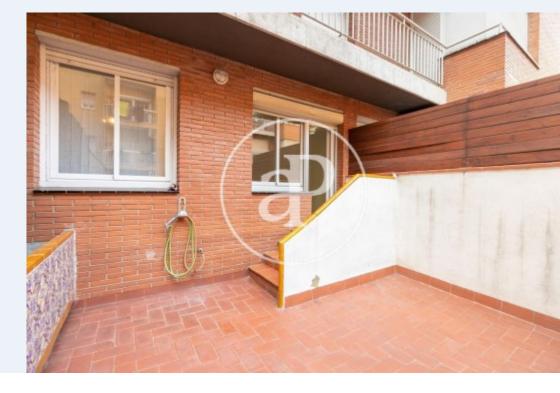

It dates from 1982, has an elevator, parking, and ramp entrance for people with disabilities. Comfortable exterior apartment of 51m2, with a double room, bathroom with bathtub, kitchen integrated into the living room, and a spacious living room of about 18m2 with direct access to its own terrace of 20m2. The terrace is located facing the sun every day! It has a flower box on its perimeter with plants and a lot of Sun throughout the day which completely enters the entire

apartment, making it very cozy. Double glass openings and shutters. Terrace suitable for barbecues and pets. The building has passed the ITE and has the aptitude certificate. Certificate of occupancy and Energy Certificate up to date. The property stands out for its luminosity, tranquillity and exteriority of all rooms.