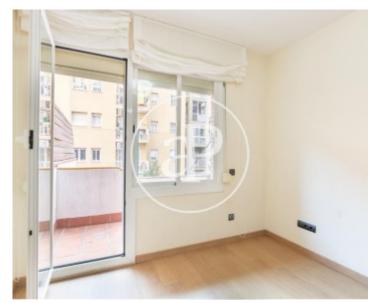

It dates from 1982, has an elevator, parking, and ramp entrance for people with disabilities. Comfortable exterior apartment of 51m2, with a double room, bathroom with bathtub, kitchen integrated into the living room, and a spacious living room of about 18m2 with direct access to its own terrace of 20m2. The terrace is located facing the sun every day! It has a flower box on its perimeter with plants and a lot of Sun throughout the day which completely enters the entire

apartment, making it very cozy. Double glass openings and shutters. Terrace suitable for barbecues and pets. The building has passed the ITE and has the aptitude certificate. Certificate of occupancy and Energy Certificate up to date. The property stands out for its luminosity, tranquillity and exteriority of all rooms.