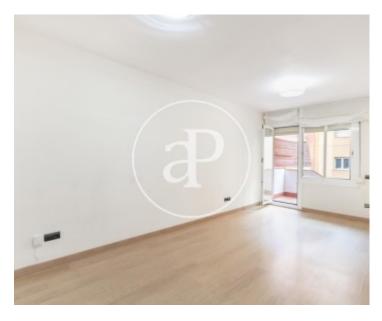

It dates from 1982, has an elevator, parking, and ramp entrance for people with disabilities. Comfortable exterior apartment of 51m2, with a double room, bathroom with bathtub, kitchen integrated into the living room, and a spacious living room of about 18m2 with direct access to its own terrace of 20m2. The terrace is located facing the sun every day! It has a flower box on its perimeter with plants and a lot of Sun throughout the day which completely enters the entire

apartment, making it very cozy. Double glass openings and shutters. Terrace suitable for barbecues and pets. The building has passed the ITE and has the aptitude certificate. Certificate of occupancy and Energy Certificate up to date. The property stands out for its luminosity, tranquillity and exteriority of all rooms.