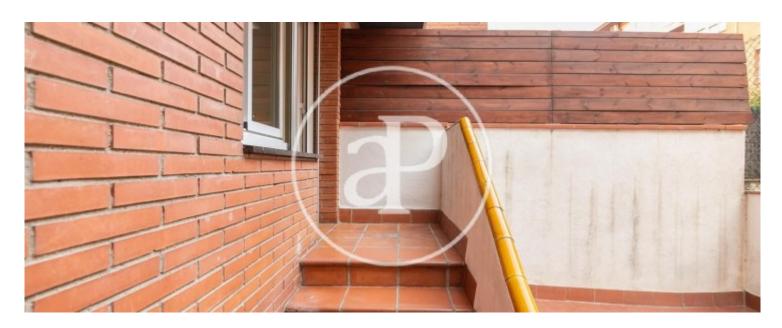

It dates from 1982, has an elevator, parking, and ramp entrance for people with disabilities. Comfortable exterior apartment of 51m2, with a double room, bathroom with bathtub, kitchen integrated into the living room, and a spacious living room of about 18m2 with direct access to its own terrace of 20m2. The terrace is located facing the sun every day! It has a flower box on its perimeter with plants and a lot of Sun throughout the day which completely enters the entire

apartment, making it very cozy. Double glass openings and shutters. Terrace suitable for barbecues and pets. The building has passed the ITE and has the aptitude certificate. Certificate of occupancy and Energy Certificate up to date. The property stands out for its luminosity, tranquillity and exteriority of all rooms.