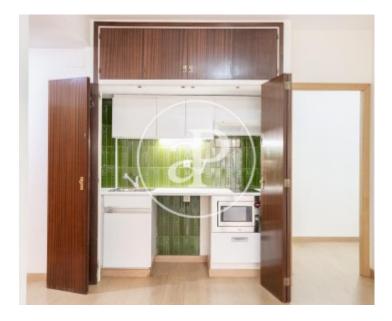

It dates from 1982, has an elevator, parking, and ramp entrance for people with disabilities. Comfortable exterior apartment of 51m2, with a double room, bathroom with bathtub, kitchen integrated into the living room, and a spacious living room of about 18m2 with direct access to its own terrace of 20m2. The terrace is located facing the sun every day! It has a flower box on its perimeter with plants and a lot of Sun throughout the day which completely enters the entire