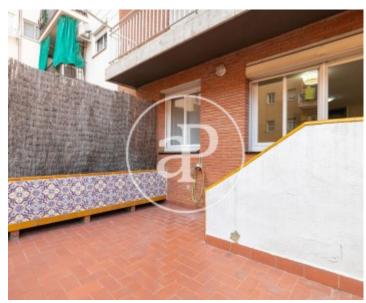

#### **Features**

Views

Terrace

✓ Backyard ✓ Lift

Price

255,000 €

Surface **Bedroom Bathroom**  $51 \text{ m}^2$ 1

Located a few steps from Ronda de Guinardó, near the Hospital de Sant Pau and a five-minute walk from La Sagrada Familia, surrounded by all kinds of neighbourhood shops and leisure centres.

It dates from 1982, has an elevator, parking, and ramp entrance for people with disabilities. Comfortable exterior apartment of 51m2, with a double room, bathroom with bathtub, kitchen integrated into the living room, and a spacious living room of about 18m2 with direct access to its own terrace of 20m2. The terrace is located facing the sun every day! It has a flower box on its perimeter with plants and a lot of Sun throughout the day which completely enters the entire

apartment, making it very cozy. Double glass openings and shutters. Terrace suitable for barbecues and pets. The building has passed the ITE and has the aptitude certificate. Certificate of occupancy and Energy Certificate up to date. The property stands out for its luminosity, tranquillity and exteriority of all rooms.